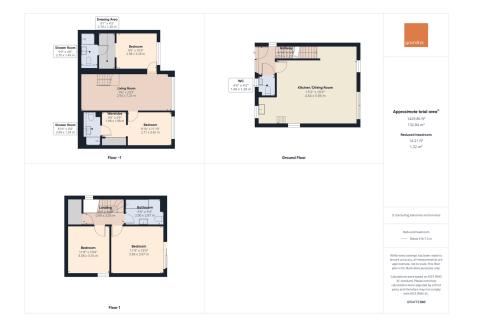

## **Bethan View, Perranporth, TR6 0FB** Guide Price £550,000

- No Onward Chain
- Spacious Family Home
- Driveway Parking
- Popular Coastal Location

- Fantastic Rural Views
- 3 Bathrooms
- Fabulous Rear Garden
- Air Source Heating

## 🍋 4 🚰 3 🚍 1

Offered to the market with no onward chain and situated in the highly desirable Bethan view area of Perranporth, this modern four-bedroom detached home boasts fantastic rural views to the rear, spacious living areas, and high-spec finishes throughout. Set across three levels, this beautifully presented property is perfect for families or those seeking a stylish home in a coastal setting.