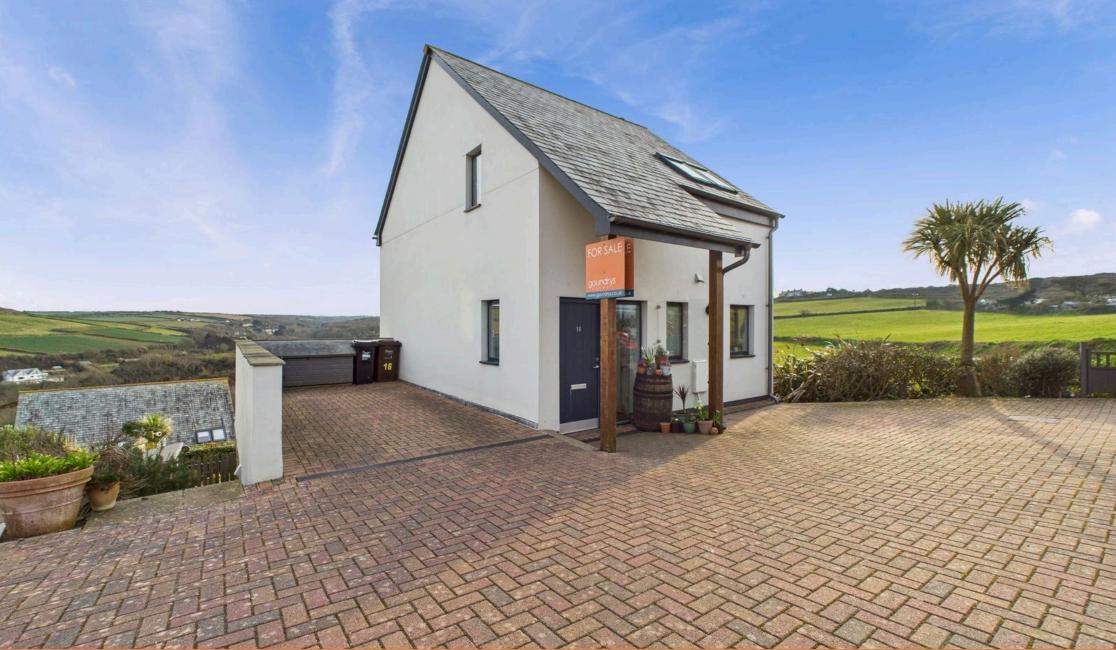

## **Bethan View, Perranporth, TR6 0FB** Guide Price £550,000

- No Onward Chain
- Spacious Family Home
- Driveway Parking
- Popular Coastal Location

- Fantastic Rural Views
- 3 Bathrooms
- Fabulous Rear Garden
- Air Source Heating

## 🍋 4 🚰 3 🚍 1

Offered to the market with no onward chain and situated in the highly desirable Bethan view area of Perranporth, this modern four-bedroom detached home boasts fantastic rural views to the rear, spacious living areas, and high-spec finishes throughout. Set across three levels, this beautifully presented property is perfect for families or those seeking a stylish home in a coastal setting.