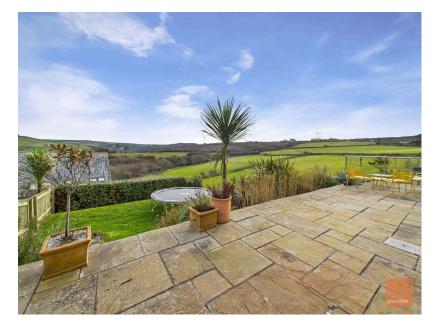

## **Bethan View, Perranporth, TR6 0FB** Guide Price £550,000

- No Onward Chain
- Spacious Family Home
- Driveway Parking
- Popular Coastal Location

- Fantastic Rural Views
- 3 Bathrooms
- Fabulous Rear Garden
- Air Source Heating

## 🍋 4 🚰 3 🚍 1

Offered to the market with no onward chain and situated in the highly desirable Bethan view area of Perranporth, this modern four-bedroom detached home boasts fantastic rural views to the rear, spacious living areas, and high-spec finishes throughout. Set across three levels, this beautifully presented property is perfect for families or those seeking a stylish home in a coastal setting.