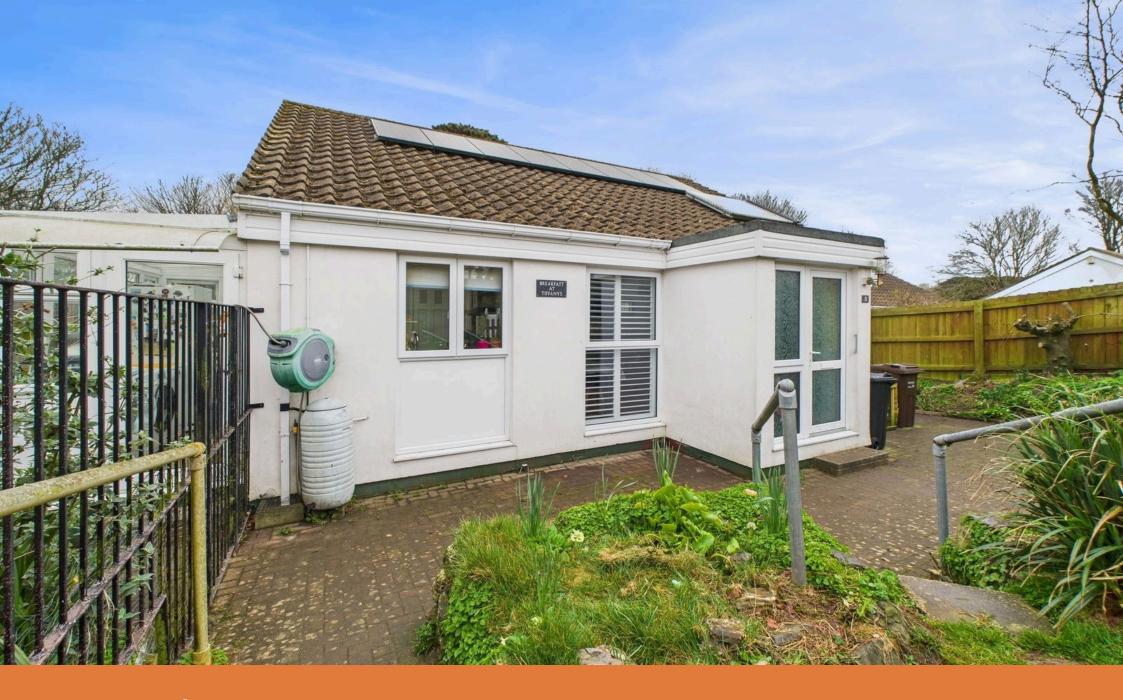

## Penwinnick Parc, St. Agnes, TR5 0UQ

Guide Price £575,000

- Front & Rear Gardens
- Driveway Parking plus Car Port
- Sought After Location
- 4 Well Appointed Bedrooms Close to Village Amenities

- Solar Thermal & Solar PV with Feed in Tarriff
- Spacious Open Plan Living/ Dining Room
- Garage

A fabulous family home in a sought after village location that occupies a good sized plot. The property benefits from solar thermal and solar PV for low running costs. The accommodation comprises of an entrance porch, large living/dining room, kitchen, utility, study/hall, 4 double bedrooms and a family bathroom. There are spacious enclosed front and rear gardens, driveway parking plus additional car port and a single garage.