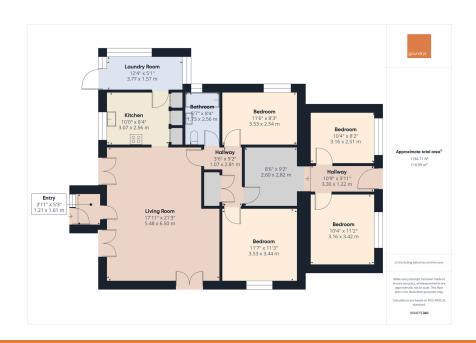

## Penwinnick Parc, St. Agnes, TR5 0UQ

Guide Price £575,000

- Front & Rear Gardens
- Driveway Parking plus Car Port
- Sought After Location
- 4 Well Appointed Bedrooms Close to Village Amenities

- Solar Thermal & Solar PV with Feed in Tarriff
- Spacious Open Plan Living/ Dining Room
- Garage

A fabulous family home in a sought after village location that occupies a good sized plot. The property benefits from solar thermal and solar PV for low running costs. The accommodation comprises of an entrance porch, large living/dining room, kitchen, utility, study/hall, 4 double bedrooms and a family bathroom. There are spacious enclosed front and rear gardens, driveway parking plus additional car port and a single garage.