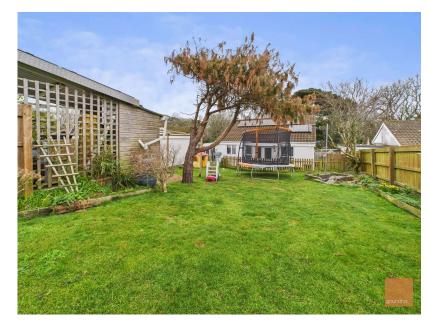

## Penwinnick Parc, St. Agnes, TR5 0UQ

Guide Price £575,000

- Front & Rear Gardens
- Driveway Parking plus Car Port
- Sought After Location
- 4 Well Appointed Bedrooms Close to Village Amenities

- Solar Thermal & Solar PV with Feed in Tarriff
- Spacious Open Plan Living/ Dining Room
- Garage

A fabulous family home in a sought after village location that occupies a good sized plot. The property benefits from solar thermal and solar PV for low running costs. The accommodation comprises of an entrance porch, large living/dining room, kitchen, utility, study/hall, 4 double bedrooms and a family bathroom. There are spacious enclosed front and rear gardens, driveway parking plus additional car port and a single garage.