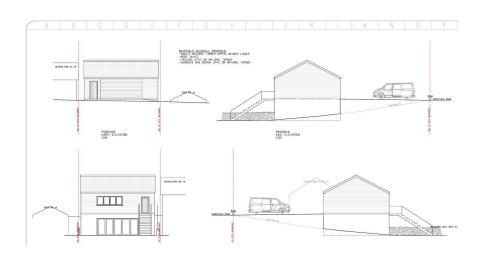

Extremely spacious and well proportioned double fronted house with a large modern 2 storey extension at the rear and **PLANNING CONSENT (PA21/11912)** for a double garage and studio at the end of the long rear garden. 4 bedrooms, 3 bath/ shower rooms, 3 reception rooms including a stunning double height sitting area with folding doors opening to the rear garden. All within WALKING DISTANCE of THE BEACH.