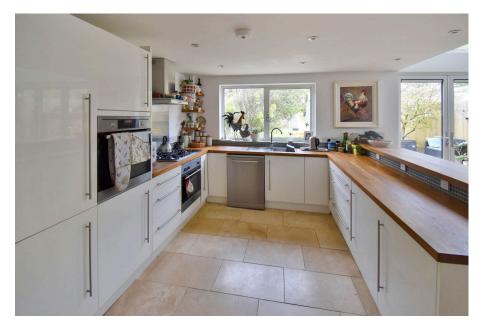

## Greenfield Terrace, Portreath

Guide Price £625,000

- A Fusion of character and contemporary
- Generous vaulted living kitchen area
- Planning For garage and workshop
- 3 bath/shower rooms

- 4 double bedrooms
- 2 Further receptions
- Long rear garden
- Close to beach and harbour

Extremely spacious and well proportioned double fronted house with a large modern 2 storey extension at the rear and **PLANNING CONSENT (PA21/11912)** for a double garage and studio at the end of the long rear garden. 4 bedrooms, 3 bath/ shower rooms, 3 reception rooms including a stunning double height sitting area with folding doors opening to the rear garden. All within WALKING DISTANCE of THE BEACH.