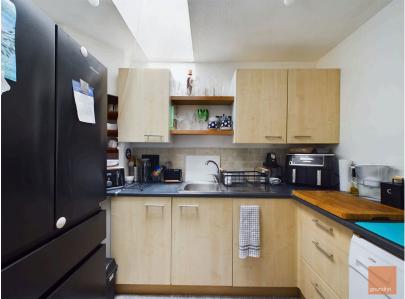

#### 🍋 2 🏪 1 🚍 1

With two bedrooms, this mid-terrace bungalow also provides a kitchen, bathroom and generous living room to the rear. The property is complete with a rear garden that also allows access to the garage.