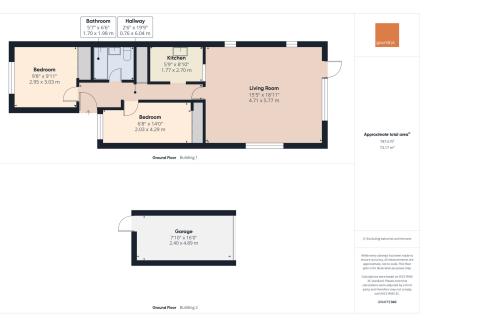

### Charlotte Close, Mount Hawke

Guide Price £215,000

- Two Bedrooms
- Living Room To The Rear
- Rear Garden With Access To Garage
- No Onward Chain

#### 🍋 2 🏪 1 🚍 1

With two bedrooms, this mid-terrace bungalow also provides a kitchen, bathroom and generous living room to the rear. The property is complete with a rear garden that also allows access to the garage.