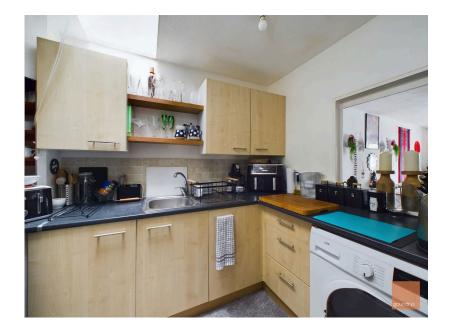

#### 🍋 2 🏪 1 🚍 1

With two bedrooms, this mid-terrace bungalow also provides a kitchen, bathroom and generous living room to the rear. The property is complete with a rear garden that also allows access to the garage.