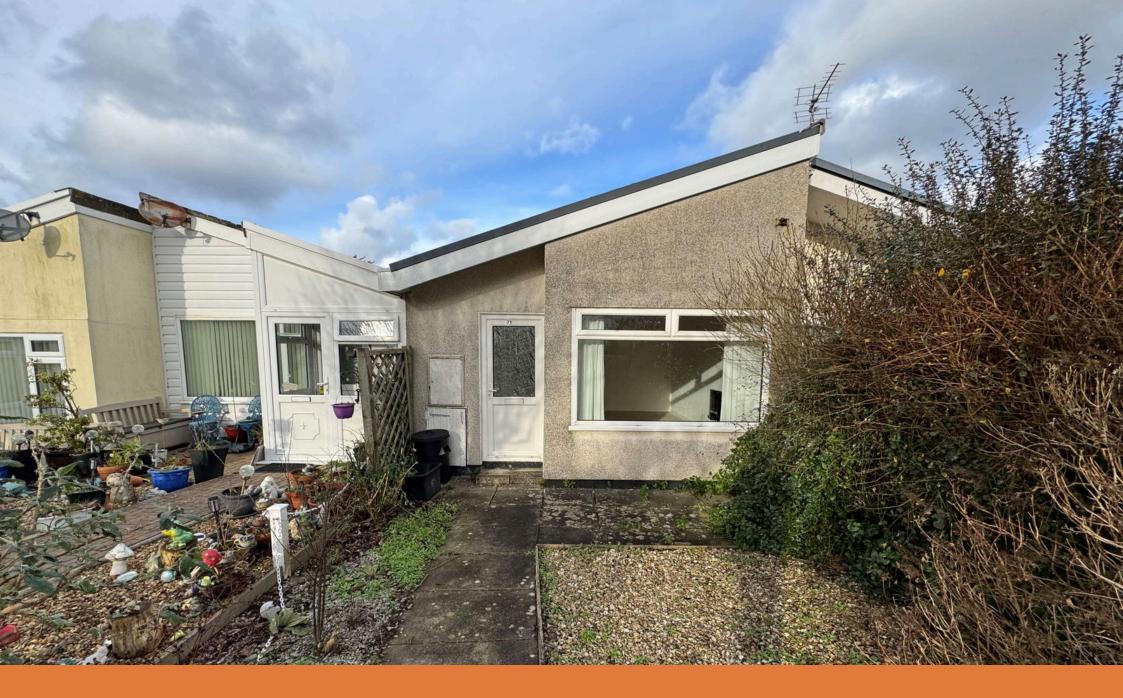

#### **Charlotte Close, Mount Hawke** Offers Over £200,000

- No Onward Chain
- Enclosed Rear Garden
- Garage In A Block Nearby
- Generous Living Room

### 🍋 2 🚰 1 🚍 1

Available with no onward chain, this two bedroom bungalow boasts an enclosed rear garden and a garage in a nearby block.