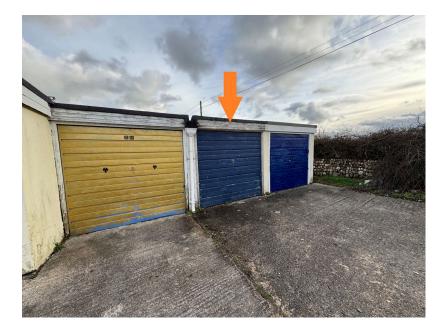

#### **Charlotte Close, Mount Hawke** Offers Over £200,000

- No Onward Chain
- Enclosed Rear Garden
- Garage In A Block Nearby
- Generous Living Room

### 🍋 2 🚰 1 🚍 1

Available with no onward chain, this two bedroom bungalow boasts an enclosed rear garden and a garage in a nearby block.