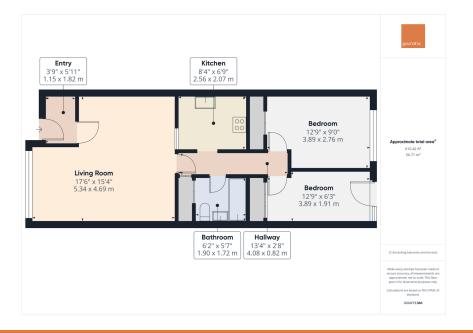

#### **Charlotte Close, Mount Hawke** Offers Over £200,000

- No Onward Chain
- Enclosed Rear Garden
- Garage In A Block Nearby
- Generous Living Room

### 🍋 2 🚰 1 🚍 1

Available with no onward chain, this two bedroom bungalow boasts an enclosed rear garden and a garage in a nearby block.