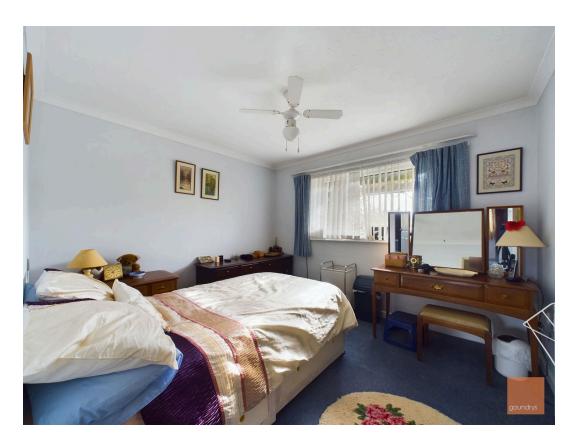

The accommodation consists of an entrance porch which leads into the spacious living area. There is a kitchen/dining room as well as an additional sun room that leads out into the garden. A hallway with useful built in storage cupboard provides access to the two bedrooms and the shower room.