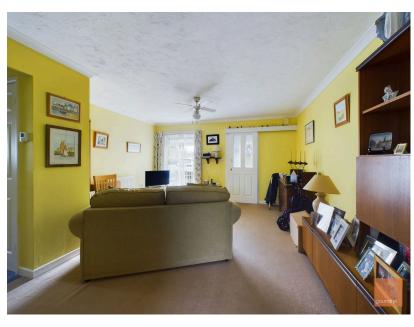

The accommodation consists of an entrance porch which leads into the spacious living area. There is a kitchen/dining room as well as an additional sun room that leads out into the garden. A hallway with useful built in storage cupboard provides access to the two bedrooms and the shower room.