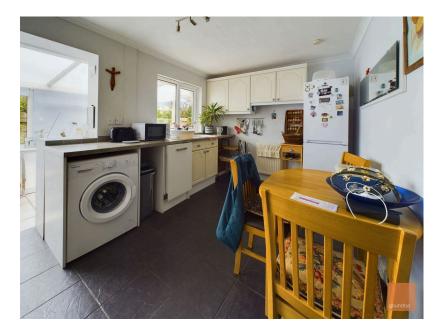

The accommodation consists of an entrance porch which leads into the spacious living area. There is a kitchen/dining room as well as an additional sun room that leads out into the garden. A hallway with useful built in storage cupboard provides access to the two bedrooms and the shower room.