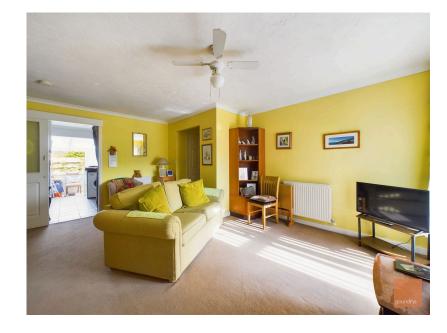

The accommodation consists of an entrance porch which leads into the spacious living area. There is a kitchen/dining room as well as an additional sun room that leads out into the garden. A hallway with useful built in storage cupboard provides access to the two bedrooms and the shower room.