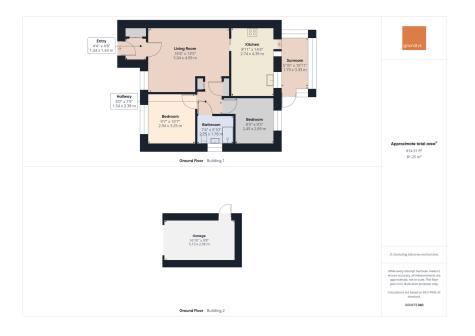

The accommodation consists of an entrance porch which leads into the spacious living area. There is a kitchen/dining room as well as an additional sun room that leads out into the garden. A hallway with useful built in storage cupboard provides access to the two bedrooms and the shower room.

Externally there is a front garden, driveway with parking for multiple vehicles and a detached garage. At the rear of the property there is an enclosed courtyard garden with a gate that allows access straight onto Highfield road.