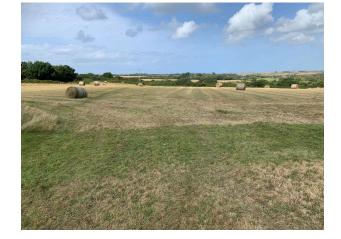

## Fairview farm, Mithian Downs, St. Agnes

An impressive collection of properties set in over 4 acres in a delightful rural position with excellent access to St Agnes and the north Cornish coast as well as the A30. There are 2 residential homes that comprise a 4 bedroom semi detached house and the other half being a 3 bedroom home. Both are very well presented with oil central heating.