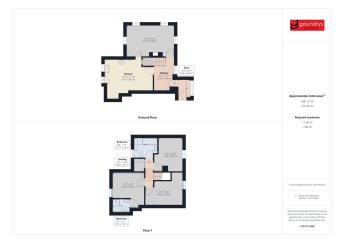

## Fairview farm, Mithian Downs, St. Agnes

An impressive collection of properties set in over 4 acres in a delightful rural position with excellent access to St Agnes and the north Cornish coast as well as the A30. There are 2 residential homes that comprise a 4 bedroom semi detached house and the other half being a 3 bedroom home. Both are very well presented with oil central heating.