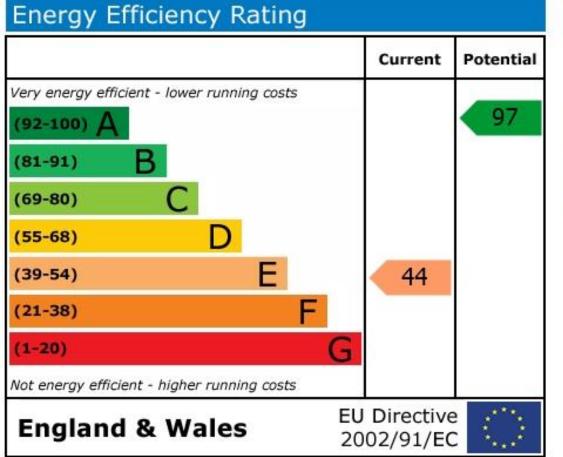

## Environmental (CO<sub>2</sub>) Impact Rating Potential Current Very environmentally friendly - lower CO2 emissions (92-100) A B (81 - 91)(69 - 80)72 (55-68)F (39-54)F (21 - 38)25 (1-20)G Not environmentally friendly - higher CO2 emissions **EU** Directive England & Wales 2002/91/EC