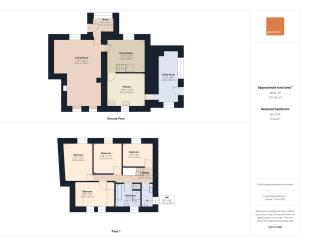

## Fairview farm, Mithian Downs, St. Agnes

An impressive collection of properties set in over 4 acres in a delightful rural position with excellent access to St Agnes and the north Cornish coast as well as the A30. There are 2 residential homes that comprise a 4 bedroom semi detached house and the other half being a 3 bedroom home. Both are very well presented with oil central heating.