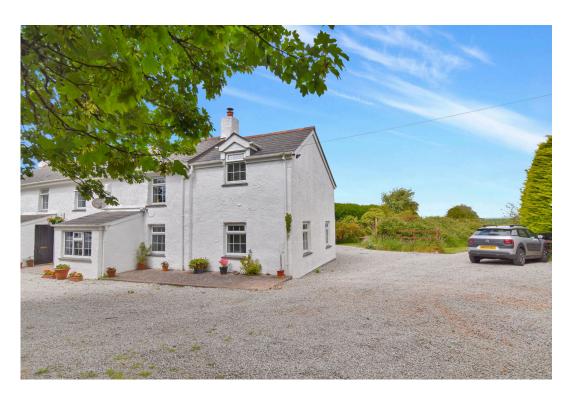

## Fairview farm, Mithian Downs, St. Agnes

An impressive collection of properties set in over 4 acres in a delightful rural position with excellent access to St Agnes and the north Cornish coast as well as the A30. There are 2 residential homes that comprise a 4 bedroom semi detached house and the other half being a 3 bedroom home. Both are very well presented with oil central heating.