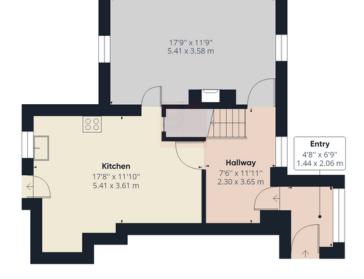

#### **Ground Floor**

#### Approximate total area(1)

ESTATE AGENTS

1081.57 ft<sup>2</sup> 100.48 m<sup>2</sup>

#### Reduced headroom

11.66 ft<sup>2</sup> 1.08 m<sup>2</sup>

(1) Excluding balconies and terraces

Reduced headroom (below 1.5m/4.92ft)

While every attempt has been made to ensure accuracy, all measurements are