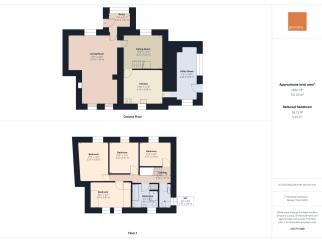

#### **Ground Floor**

#### Approximate total area(1)

ESTATE AGENTS

1081.57 ft<sup>2</sup> 100.48 m<sup>2</sup>

#### Reduced headroom

11.66 ft<sup>2</sup> 1.08 m<sup>2</sup>

(1) Excluding balconies and terraces

Reduced headroom (below 1.5m/4.92ft)

While every attempt has been made to ensure accuracy, all measurements are