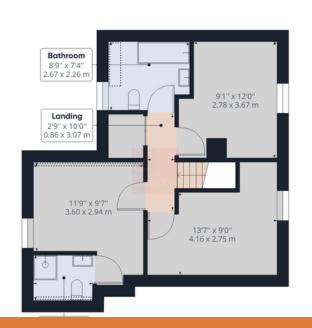

#### Approximate total area(1)

ESTATE AGENTS

1081.57 ft<sup>2</sup> 100.48 m<sup>2</sup>

#### Reduced headroom

11.66 ft<sup>2</sup> 1.08 m<sup>2</sup>

(1) Excluding balconies and terraces

Reduced headroom (below 1.5m/4.92ft)

While every attempt has been made to ensure accuracy, all measurements are