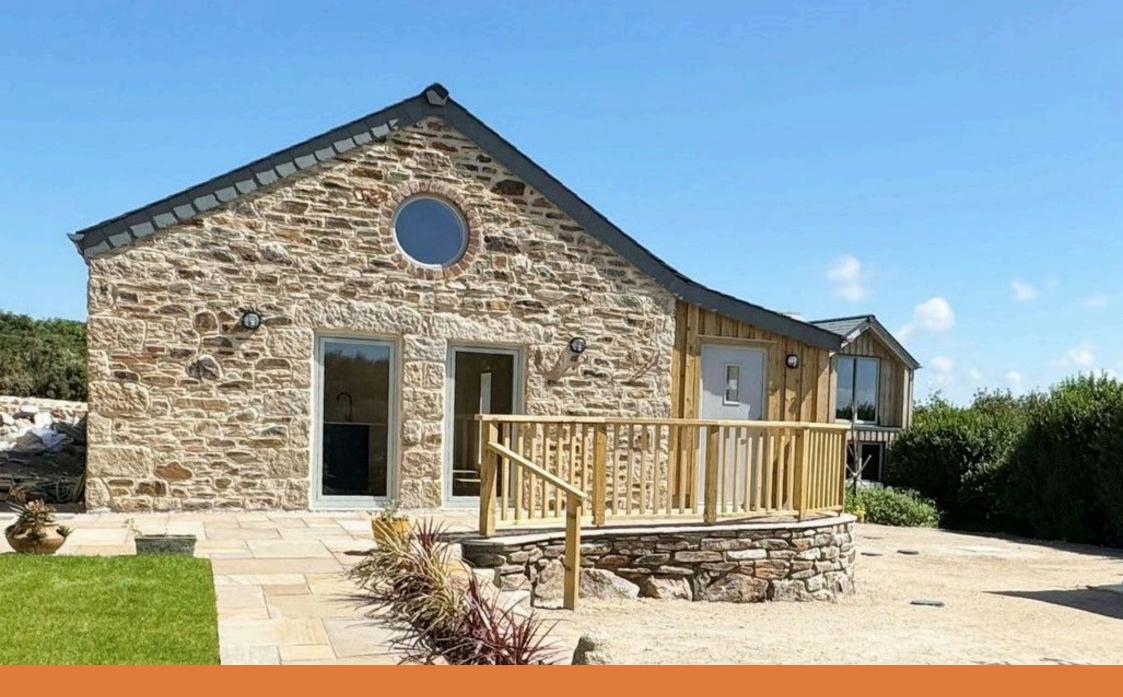

- Brand New Barn Conversion Desirable Location
- High Quality Finish • Parking And Garden Area
- Coastal Location Adjacent to No Onward Chain SW Coast Path

This attractive barn conversion offers a three-bedroom layout, including a master with ensuite, and spacious, versatile, light-filled living areas. Just steps from the stunning coastline and footpaths to Porthtowan via West Cliff, the property boasts high standards and eco-friendly features such as underfloor air-source heating, in-roof solar panels, and a heat recovery system.

The open-plan living area connects seamlessly to the well-equipped kitchen, which includes a central island, integrated appliances, and solid work surfaces. The entrance hall features a utility closet with laundry services and storage space. The family bathroom is tastefully tiled with a shower over the bath, while the ensuite has a shower unit.

Externally, there is rear parking with an EV charger and a gently