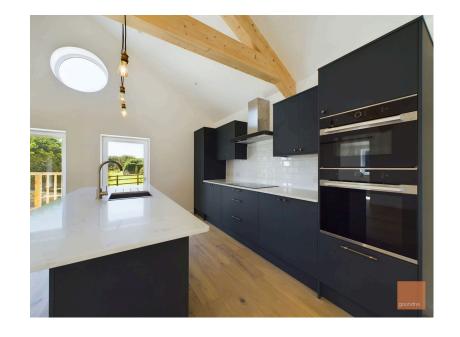

The open-plan living area connects seamlessly to the well-equipped kitchen, which includes a central island, integrated appliances, and solid work surfaces. The entrance hall features a utility closet with laundry services and storage space. The family bathroom is tastefully tiled with a shower over the bath, while the ensuite has a shower unit.