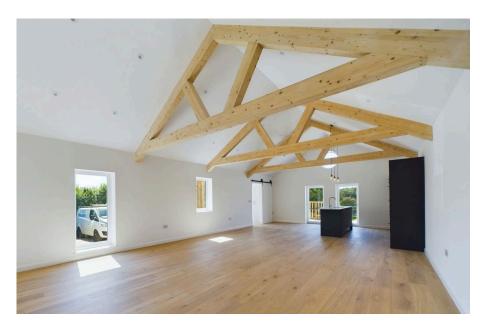

- Brand New Barn Conversion Desirable Location
- High Quality Finish • Parking And Garden Area
- Coastal Location Adjacent to No Onward Chain SW Coast Path

This attractive barn conversion offers a three-bedroom layout, including a master with ensuite, and spacious, versatile, light-filled living areas. Just steps from the stunning coastline and footpaths to Porthtowan via West Cliff, the property boasts high standards and eco-friendly features such as underfloor air-source heating, in-roof solar panels, and a heat recovery system.