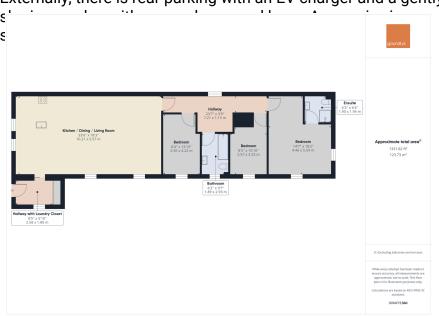

- Brand New Barn Conversion Desirable Location
- High Quality Finish • Parking And Garden Area
- Coastal Location Adjacent to No Onward Chain SW Coast Path

This attractive barn conversion offers a three-bedroom layout, including a master with ensuite, and spacious, versatile, light-filled living areas. Just steps from the stunning coastline and footpaths to Porthtowan via West Cliff, the property boasts high standards and eco-friendly features such as underfloor air-source heating, in-roof solar panels, and a heat recovery system.

The open-plan living area connects seamlessly to the well-equipped kitchen, which includes a central island, integrated appliances, and solid work surfaces. The entrance hall features a utility closet with laundry services and storage space. The family bathroom is tastefully tiled with a shower over the bath, while the ensuite has a shower unit.

Externally, there is rear parking with an EV charger and a gently