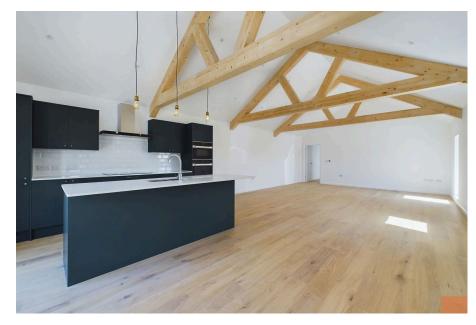

- Brand New Barn Conversion Desirable Location
- High Quality Finish • Parking And Garden Area
- Coastal Location Adjacent to No Onward Chain SW Coast Path

This attractive barn conversion offers a three-bedroom layout, including a master with ensuite, and spacious, versatile, light-filled living areas. Just steps from the stunning coastline and footpaths to Porthtowan via West Cliff, the property boasts high standards and eco-friendly features such as underfloor air-source heating, in-roof solar panels, and a heat recovery system.

The open-plan living area connects seamlessly to the well-equipped kitchen, which includes a central island, integrated appliances, and solid work surfaces. The entrance hall features a utility closet with laundry services and storage space. The family bathroom is tastefully tiled with a shower over the bath, while the ensuite has a shower unit.