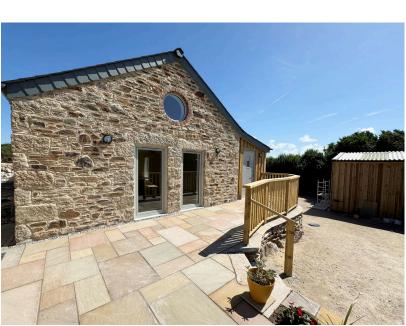

- Brand New Barn Conversion Desirable Location
- High Quality Finish • Parking And Garden Area
- Coastal Location Adjacent to No Onward Chain SW Coast Path

This attractive barn conversion offers a three-bedroom layout, including a master with ensuite, and spacious, versatile, light-filled living areas. Just steps from the stunning coastline and footpaths to Porthtowan via West Cliff, the property boasts high standards and eco-friendly features such as underfloor air-source heating, in-roof solar panels, and a heat recovery system.

Externally, there is rear parking with an EV charger and a gently