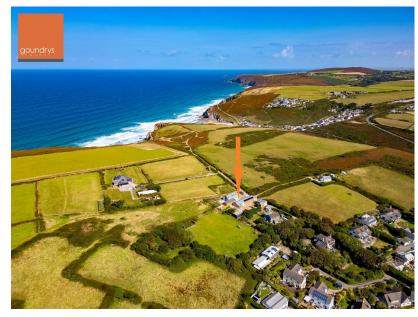

- Brand New Barn Conversion Desirable Location
- High Quality Finish • Parking And Garden Area
- Coastal Location Adjacent to No Onward Chain SW Coast Path

This attractive barn conversion offers a three-bedroom layout, including a master with ensuite, and spacious, versatile, light-filled living areas. Just steps from the stunning coastline and footpaths to Porthtowan via West Cliff, the property boasts high standards and eco-friendly features such as underfloor air-source heating, in-roof solar panels, and a heat recovery system.