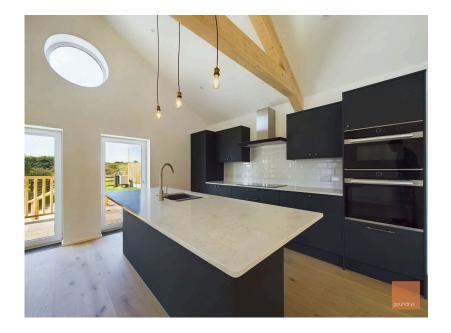

The open-plan living area connects seamlessly to the well-equipped kitchen, which includes a central island, integrated appliances, and solid work surfaces. The entrance hall features a utility closet with laundry services and storage space. The family bathroom is tastefully tiled with a shower over the bath, while the ensuite has a shower unit.