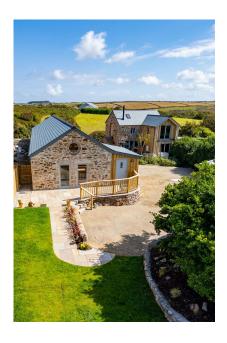

- Brand New Barn Conversion Desirable Location
- High Quality Finish • Parking And Garden Area
- Coastal Location Adjacent to No Onward Chain SW Coast Path

This attractive barn conversion offers a three-bedroom layout, including a master with ensuite, and spacious, versatile, light-filled living areas. Just steps from the stunning coastline and footpaths to Porthtowan via West Cliff, the property boasts high standards and eco-friendly features such as underfloor air-source heating, in-roof solar panels, and a heat recovery system.

Externally, there is rear parking with an EV charger and a gently