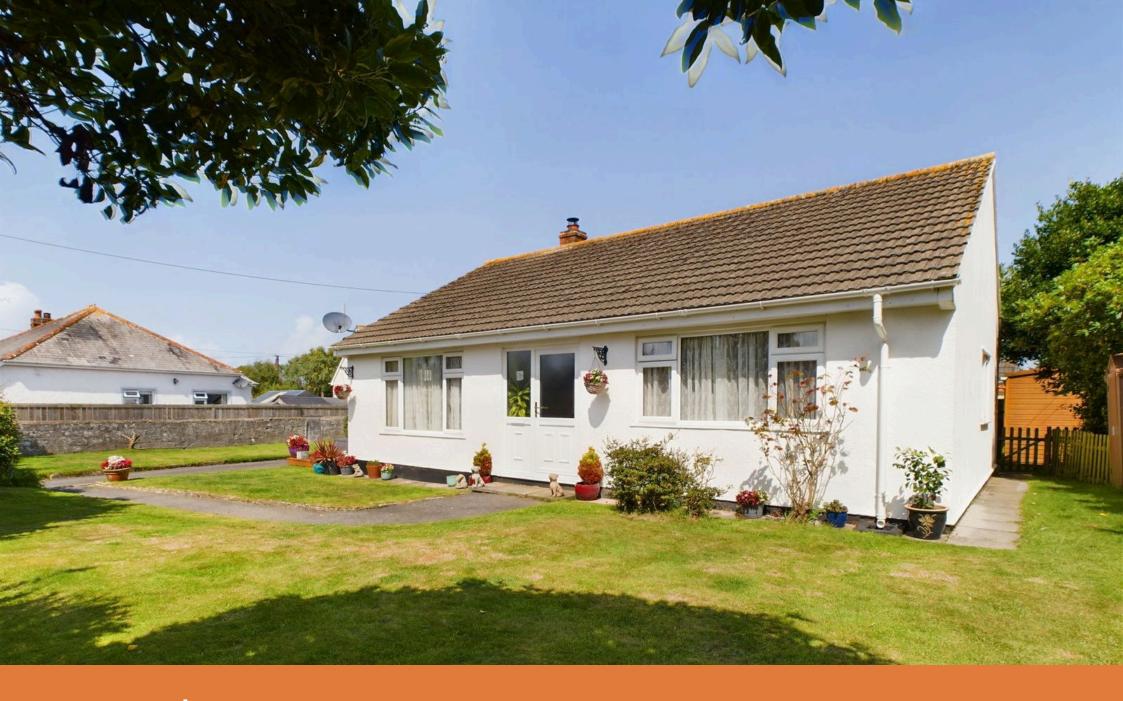

This detached bungalow is set in large gardens, centrally located in the village of Mount Hawke.

Breezelands offers a good-sized living room with wood burning stove, re-fitted good-sized kitchen with ample cupboard and worktop space, conservatory, bathroom with bath and separate shower, two double bedrooms and a single bedroom. There is a good-sized garage with an area for the washing machine and tumble dryer and a coal store. A further shed is also located in the gardens. The gardens at Breezelands are outstanding and wrap around the property with a secluded decked area outside the rear door. There is a further decked area along side the conservatory to the front of the property. The largest area of garden is to the side of the driveway and the entrance is gated making the gardens enclosed. There is driveway parking for a few cars. The property is double glazed and had electric heating.