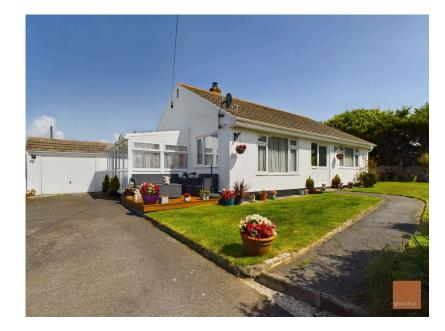

This detached bungalow is set in large gardens, centrally located in the village of Mount Hawke.

Breezelands offers a good-sized living room with wood burning stove, re-fitted good-sized kitchen with ample cupboard and worktop space, conservatory, bathroom with bath and separate shower, two double bedrooms and a single bedroom. There is a good-sized garage with an area for the washing machine and tumble dryer and a coal store. A further shed is also located in the gardens. The gardens at Breezelands are outstanding and wrap around the property with a secluded decked area outside the rear door. There is a further decked area along side the conservatory to the front of the property. The largest area of garden is to the side of the driveway and the entrance is gated making the gardens enclosed. There is driveway parking for a few cars. The property is double glazed and had electric heating.