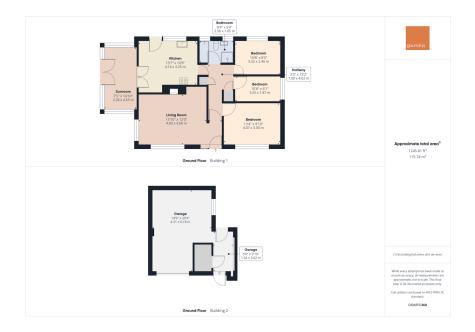

This detached bungalow is set in large gardens, centrally located in the village of Mount Hawke.

Breezelands offers a good-sized living room with wood burning stove, re-fitted good-sized kitchen with ample cupboard and worktop space, conservatory, bathroom with bath and separate shower, two double bedrooms and a single bedroom. There is a good-sized garage with an area for the washing machine and tumble dryer and a coal store. A further shed is also located in the gardens. The gardens at Breezelands are outstanding and wrap around the property with a secluded decked area outside the rear door. There is a further decked area along side the conservatory to the front of the property. The largest area of garden is to the side of the driveway and the entrance is gated making the gardens enclosed. There is driveway parking for a few cars. The property is double glazed and had electric heating.

1245 sq. ft.

Tenure Freehold

**Service Charge** £0 per annum

**Ground Rent** £0 per annum