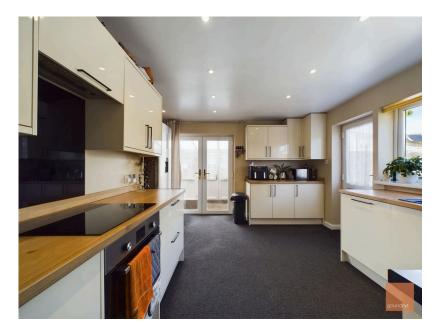

This detached bungalow is set in large gardens, centrally located in the village of Mount Hawke.

Breezelands offers a good-sized living room with wood burning stove, re-fitted good-sized kitchen with ample cupboard and worktop space, conservatory, bathroom with bath and separate shower, two double bedrooms and a single bedroom. There is a good-sized garage with an area for the washing machine and tumble dryer and a coal store. A further shed is also located in the gardens. The gardens at Breezelands are outstanding and wrap around the property with a secluded decked area outside the rear door. There is a further decked area along side the conservatory to the front of the property. The largest area of garden is to the side of the driveway and the entrance is gated making the gardens enclosed. There is driveway parking for a few cars. The property is double glazed and had electric heating.