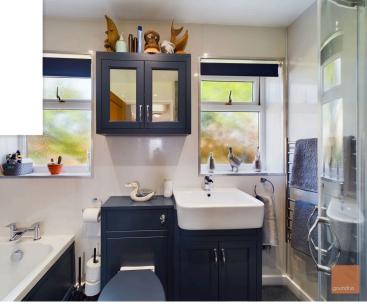

This detached bungalow is set in large gardens, centrally located in the village of Mount Hawke.

Breezelands offers a good-sized living room with wood burning stove, re-fitted good-sized kitchen with ample cupboard and worktop space, conservatory, bathroom with bath and separate shower, two double bedrooms and a single bedroom. There is a good-sized garage with an area for the washing machine and tumble dryer and a coal store. A further shed is also located in the gardens. The gardens at Breezelands are outstanding and wrap around the property with a secluded decked area outside the rear door. There is a further decked area along side the conservatory to the front of the property. The largest area of garden is to the side of the driveway and the entrance is gated making the gardens enclosed. There is driveway parking for a few cars. The property is double glazed and had electric heating.