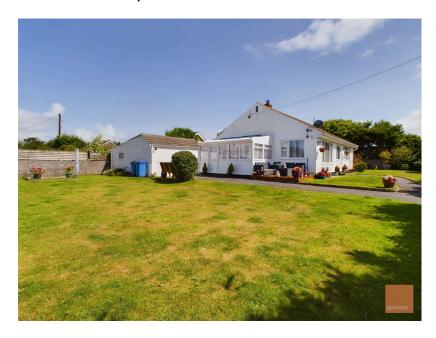

This detached bungalow is set in large gardens, centrally located in the village of Mount Hawke.

Breezelands offers a good-sized living room with wood burning stove, re-fitted good-sized kitchen with ample cupboard and worktop space, conservatory, bathroom with bath and separate shower, two double bedrooms and a single bedroom. There is a good-sized garage with an area for the washing machine and tumble dryer and a coal store. A further shed is also located in the gardens. The gardens at Breezelands are outstanding and wrap around the property with a secluded decked area outside the rear door. There is a further decked area along side the conservatory to the front of the property. The largest area of garden is to the side of the driveway and the entrance is gated making the gardens enclosed. There is driveway parking for a few cars. The property is double glazed and had electric heating.