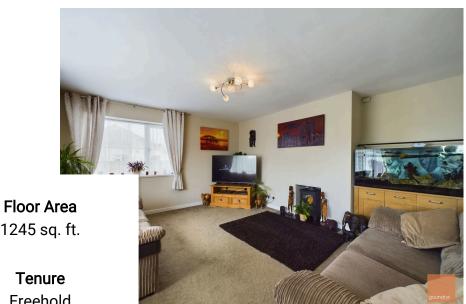

This detached bungalow is set in large gardens, centrally located in the village of Mount Hawke.

Breezelands offers a good-sized living room with wood burning stove, re-fitted good-sized kitchen with ample cupboard and worktop space, conservatory, bathroom with bath and separate shower, two double bedrooms and a single bedroom. There is a good-sized garage with an area for the washing machine and tumble dryer and a coal store. A further shed is also located in the gardens. The gardens at Breezelands are outstanding and wrap around the property with a secluded decked area outside the rear door. There is a further decked area along side the conservatory to the front of the property. The largest area of garden is to the side of the driveway and the entrance is gated making the gardens enclosed. There is driveway parking for a few cars. The property is double glazed and had electric heating.

1245 sq. ft.

Tenure Freehold

**Service Charge** £0 per annum

**Ground Rent** £0 per annum