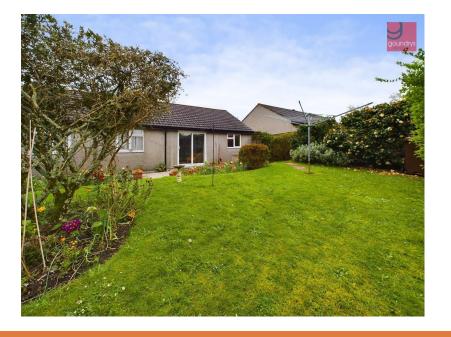

- Detached Bungalow
- No Onward Chain

Garage

Front and back Garden

• Driveway Parking

• Mains Gas Central Heating

Offered to the market with no onward chain this immaculately presented and well cared for 3 bedroom detached bungalow set within a quiet residential cul de sac location. The property benefits from driveway parking, a garage, good sized front garden and an enclosed rear garden. It is double glazed throughout and has mains gas central heating. The accommodation comprises of Entrance hallway, spacious living/dining room and kitchen. There are three well appointed bedrooms, a shower room with large walk in shower and separate WC. There is an attractive and well maintained rear garden, a good sized front garden, driveway parking for 2 vehicles and a single garage. Additionally the property benefits from an intruder alarm system.