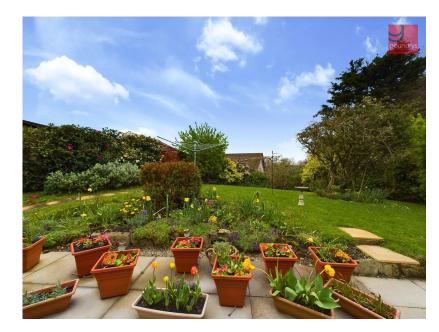

- Detached Bungalow
- No Onward Chain

Garage

Front and back Garden

• Driveway Parking

• Mains Gas Central Heating

Offered to the market with no onward chain this immaculately presented and well cared for 3 bedroom detached bungalow set within a quiet residential cul de sac location. The property benefits from driveway parking, a garage, good sized front garden and an enclosed rear garden. It is double glazed throughout and has mains gas central heating. The accommodation comprises of Entrance hallway, spacious living/dining room and kitchen. There are three well appointed bedrooms, a shower room with large walk in shower and separate WC. There is an attractive and well maintained rear garden, a good sized front garden, driveway parking for 2 vehicles and a single garage. Additionally the property benefits from an intruder alarm system.