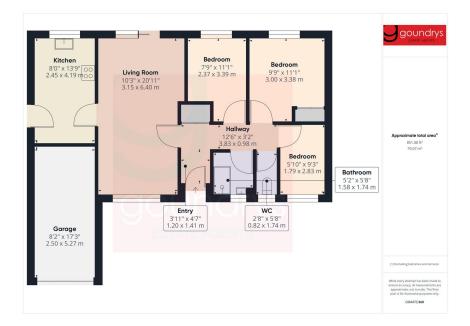

- Detached Bungalow
- No Onward Chain

Garage

Front and back Garden

• Driveway Parking

• Mains Gas Central Heating

Offered to the market with no onward chain this immaculately presented and well cared for 3 bedroom detached bungalow set within a quiet residential cul de sac location. The property benefits from driveway parking, a garage, good sized front garden and an enclosed rear garden. It is double glazed throughout and has mains gas central heating. The accommodation comprises of Entrance hallway, spacious living/dining room and kitchen. There are three well appointed bedrooms, a shower room with large walk in shower and separate WC. There is an attractive and well maintained rear garden, a good sized front garden, driveway parking for 2 vehicles and a single garage. Additionally the property benefits from an intruder alarm system.