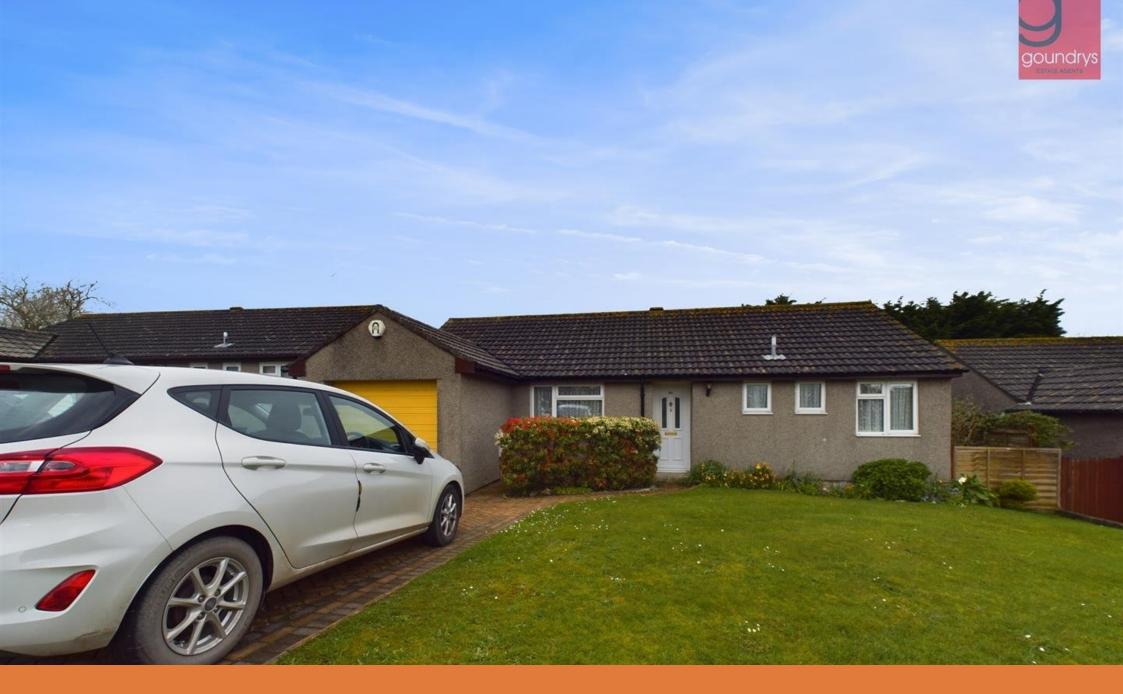

- Detached Bungalow
- No Onward Chain

Garage

Front and back Garden

• Driveway Parking

• Mains Gas Central Heating

Offered to the market with no onward chain this immaculately presented and well cared for 3 bedroom detached bungalow set within a quiet residential cul de sac location. The property benefits from driveway parking, a garage, good sized front garden and an enclosed rear garden. It is double glazed throughout and has mains gas central heating. The accommodation comprises of Entrance hallway, spacious living/dining room and kitchen. There are three well appointed bedrooms, a shower room with large walk in shower and separate WC. There is an attractive and well maintained rear garden, a good sized front garden, driveway parking for 2 vehicles and a single garage. Additionally the property benefits from an intruder alarm system.