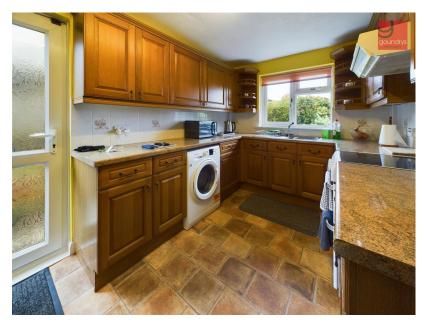

- Detached Bungalow
- No Onward Chain

Garage

Front and back Garden

• Driveway Parking

• Mains Gas Central Heating

Offered to the market with no onward chain this immaculately presented and well cared for 3 bedroom detached bungalow set within a quiet residential cul de sac location. The property benefits from driveway parking, a garage, good sized front garden and an enclosed rear garden. It is double glazed throughout and has mains gas central heating. The accommodation comprises of Entrance hallway, spacious living/dining room and kitchen. There are three well appointed bedrooms, a shower room with large walk in shower and separate WC. There is an attractive and well maintained rear garden, a good sized front garden, driveway parking for 2 vehicles and a single garage. Additionally the property benefits from an intruder alarm system.