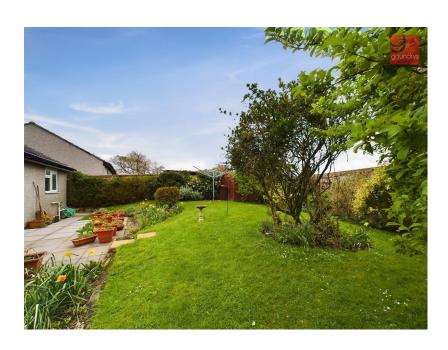

- Detached Bungalow
- No Onward Chain

Garage

Front and back Garden

• Driveway Parking

• Mains Gas Central Heating

Offered to the market with no onward chain this immaculately presented and well cared for 3 bedroom detached bungalow set within a quiet residential cul de sac location. The property benefits from driveway parking, a garage, good sized front garden and an enclosed rear garden. It is double glazed throughout and has mains gas central heating. The accommodation comprises of Entrance hallway, spacious living/dining room and kitchen. There are three well appointed bedrooms, a shower room with large walk in shower and separate WC. There is an attractive and well maintained rear garden, a good sized front garden, driveway parking for 2 vehicles and a single garage. Additionally the property benefits from an intruder alarm system.