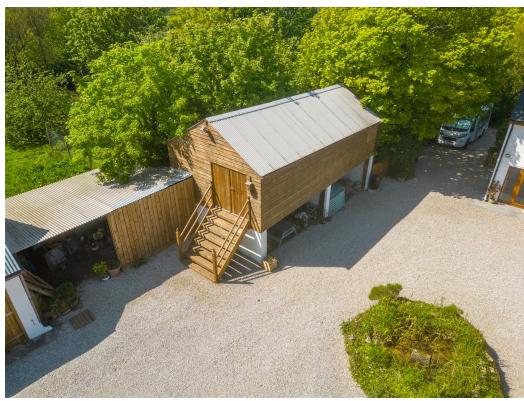

The propertry comprises a main 4 bedroom farmhouse along with an excellent range of well maintained outbuildings, and 2 further immaculately presented detached properties used as established holiday lets. Located around a courtyard setting, there is also approximately 9 ACRES of land including a field shelter. Having been maintained superbly throughout and currently successfully run as a holiday let business, Littlewater Farm comprises 3 properties. The farmhouse, has a wonderful kitchen with Rayburn, dual aspect lounge, and 4 bedrooms, 3 bath/shower rooms (one ensuite). Lake View House, converted from a granary, has kitchen, dual aspect lounge, conservatory/dining and 2 generous double bedrooms, bathroom and cloakroom. The third property Honeysuckle Cottage, a single storey barn conversion, also has 2 generous double bedrooms (each with en suite) and a spacious central open plan living/kitchen. Each has its own large private garden and sitting areas for al fresco dining. There is an extensive range of outbuildings providing garaging, storage, workshop space and including a large barn that could provide home office or games room. The land comprises a tree lined walk that opens up to reveal a substantial lake (with resident ducks), and there are mown pathways leading through the meadow areas and woodland. There is a small orchard with apple, pear, cherry and walnut trees. There are raised fruit and vegetable beds. The sellers make jam, chutney, sloe gin and cordials from the produce of the land. There is a plethora of wildlife visitors including ducks, geese, foxes, deer, tawny and barn owls, buzzards, kestrels, woodpeckers and numerous other species, many nesting too.