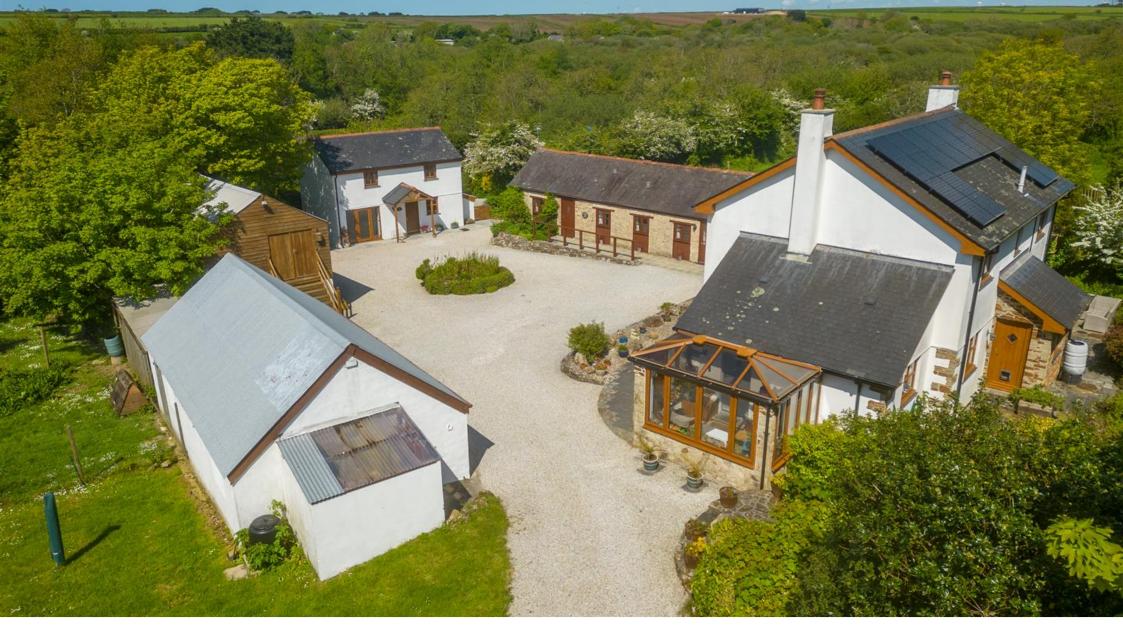

The propertry comprises a main 4 bedroom farmhouse along with an excellent range of well maintained outbuildings, and 2 further immaculately presented detached properties used as established holiday lets. Located around a courtyard setting, there is also approximately 9 ACRES of land including a field shelter. Having been maintained superbly throughout and currently successfully run as a holiday let business, Littlewater Farm comprises 3 properties. The farmhouse, has a wonderful kitchen with Rayburn, dual aspect lounge, and 4 bedrooms, 3 bath/shower rooms (one ensuite). Lake View House, converted from a granary, has kitchen, dual aspect lounge, conservatory/dining and 2 generous double bedrooms, bathroom and cloakroom. The third property Honeysuckle Cottage, a single storey barn conversion, also has 2 generous double bedrooms (each with en suite) and a spacious central open plan living/kitchen. Each has its own large private garden and sitting areas for al fresco dining. There is an extensive range of outbuildings providing garaging, storage, workshop space and including a large barn that could provide home office or games room. The land comprises a tree lined walk that opens up to reveal a substantial lake (with resident ducks), and there are mown pathways leading through the meadow areas and woodland. There is a small orchard with apple, pear, cherry and walnut trees. There are raised fruit and vegetable beds. The sellers make jam, chutney, sloe gin and cordials from the produce of the land. There is a plethora of wildlife visitors including ducks, geese, foxes, deer, tawny and barn owls, buzzards, kestrels, woodpeckers and numerous other species, many nesting too.