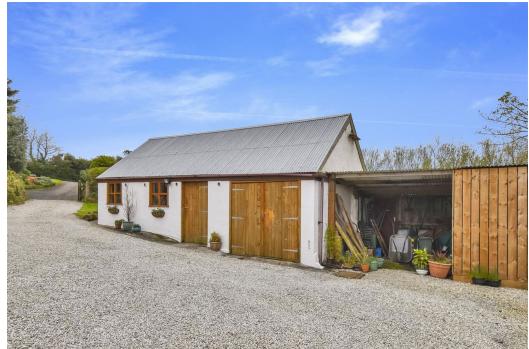

The propertry comprises a main 4 bedroom farmhouse along with an excellent range of well maintained outbuildings, and 2 further immaculately presented detached properties used as established holiday lets. Located around a courtyard setting, there is also approximately 9 ACRES of land including a field shelter. Having been maintained superbly throughout and currently successfully run as a holiday let business, Littlewater Farm comprises 3 properties. The farmhouse, has a wonderful kitchen with Rayburn, dual aspect lounge, and 4 bedrooms, 3 bath/shower rooms (one ensuite). Lake View House, converted from a granary, has kitchen, dual aspect lounge, conservatory/dining and 2 generous double bedrooms, bathroom and cloakroom. The third property Honeysuckle Cottage, a single storey barn conversion, also has 2 generous double bedrooms (each with en suite) and a spacious central open plan living/kitchen. Each has its own large private garden and sitting areas for al fresco dining. There is an extensive range of outbuildings providing garaging, storage, workshop space and including a large barn that could provide home office or games room. The land comprises a tree lined walk that opens up to reveal a substantial lake (with resident ducks), and there are mown pathways leading through the meadow areas and woodland. There is a small orchard with apple, pear, cherry and walnut trees. There are raised fruit and vegetable beds. The sellers make jam, chutney, sloe gin and cordials from the produce of the land. There is a plethora of wildlife visitors including ducks, geese, foxes, deer, tawny and barn owls, buzzards, kestrels, woodpeckers and numerous other species, many nesting too.