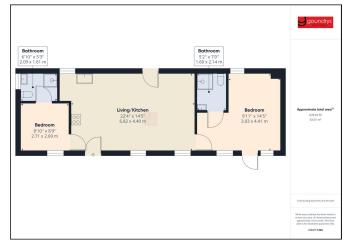

The propertry comprises a main 4 bedroom farmhouse along with an excellent range of well maintained outbuildings, and 2 further immaculately presented detached properties used as established holiday lets. Located around a courtyard setting, there is also approximately 9 ACRES of land including a field shelter. Having been maintained superbly throughout and currently successfully run as a holiday let business, Littlewater Farm comprises 3 properties. The farmhouse, has a wonderful kitchen with Rayburn, dual aspect lounge, and 4 bedrooms, 3 bath/shower rooms (one ensuite). Lake View House, converted from a granary, has kitchen, dual aspect lounge, conservatory/dining and 2 generous double bedrooms, bathroom and cloakroom. The third property Honeysuckle Cottage, a single storey barn conversion, also has 2 generous double bedrooms (each with en suite) and a spacious central open plan living/kitchen. Each has its own large private garden and sitting areas for al fresco dining. There is an extensive range of outbuildings providing garaging, storage, workshop space and including a large barn that could provide home office or games room. The land comprises a tree lined walk that opens up to reveal a substantial lake (with resident ducks), and there are mown pathways leading through the meadow areas and woodland. There is a small orchard with apple, pear, cherry and walnut trees. There are raised fruit and vegetable beds. The sellers make jam, chutney, sloe gin and cordials from the produce of the land. There is a plethora of wildlife visitors including ducks, geese, foxes, deer, tawny and barn owls, buzzards, kestrels, woodpeckers and numerous other species, many nesting too.