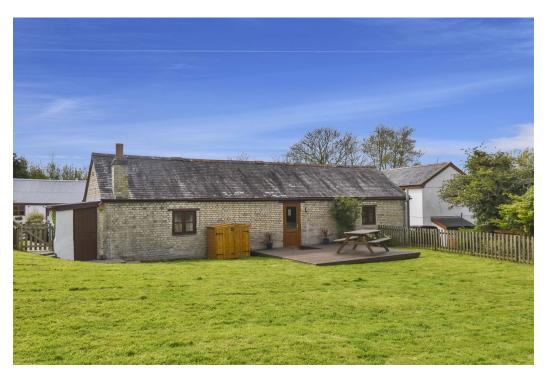

The propertry comprises a main 4 bedroom farmhouse along with an excellent range of well maintained outbuildings, and 2 further immaculately presented detached properties used as established holiday lets. Located around a courtyard setting, there is also approximately 9 ACRES of land including a field shelter. Having been maintained superbly throughout and currently successfully run as a holiday let business, Littlewater Farm comprises 3 properties. The farmhouse, has a wonderful kitchen with Rayburn, dual aspect lounge, and 4 bedrooms, 3 bath/shower rooms (one ensuite). Lake View House, converted from a granary, has kitchen, dual aspect lounge, conservatory/dining and 2 generous double bedrooms, bathroom and cloakroom. The third property Honeysuckle Cottage, a single storey barn conversion, also has 2 generous double bedrooms (each with en suite) and a spacious central open plan living/kitchen. Each has its own large private garden and sitting areas for al fresco dining. There is an extensive range of outbuildings providing garaging, storage, workshop space and including a large barn that could provide home office or games room. The land comprises a tree lined walk that opens up to reveal a substantial lake (with resident ducks), and there are mown pathways leading through the meadow areas and woodland. There is a small orchard with apple, pear, cherry and walnut trees. There are raised fruit and vegetable beds. The sellers make jam, chutney, sloe gin and cordials from the produce of the land. There is a plethora of wildlife visitors including ducks, geese, foxes, deer, tawny and barn owls, buzzards, kestrels, woodpeckers and numerous other species, many nesting too.