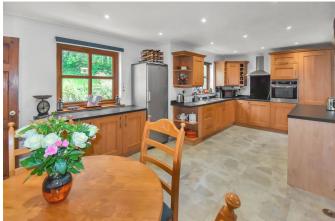

Littlewater Farm, Goonhavern, Near Perranporth

Guide Price £1,400,000



### Littlewater Farm, Goonhavern, Near Perranporth

Littlewater Farm offers a wonderful lifestyle opportunity to run a holiday lettings business, or for multigenerational living in an idyllic private setting.











The propertry comprises a main 4 bedroom farmhouse along with an excellent range of well maintained outbuildings, and 2 further immaculately presented detached properties used as established holiday lets. Located around a courtyard setting, there is also approximately 9 ACRES of land including a field shelter. Having been maintained superbly throughout and currently successfully run as a holiday let business, Littlewater Farm comprises 3 properties. The farmhouse, has a wonderful kitchen with Rayburn, dual aspect lounge, and 4 bedrooms, 3 bath/shower rooms (one ensuite). Lake View House, converted from a granary, has kitchen, dual aspect lounge, conservatory/dining and 2 generous double bedrooms, bathroom and cloakroom. The third property Honeysuckle Cottage, a single storey barn conve