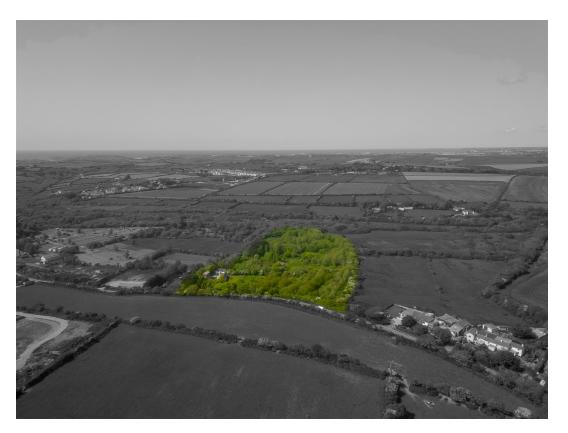

The propertry comprises a main 4 bedroom farmhouse along with an excellent range of well maintained outbuildings, and 2 further immaculately presented detached properties used as established holiday lets. Located around a courtyard setting, there is also approximately 9 ACRES of land including a field shelter. Having been maintained superbly throughout and currently successfully run as a holiday let business, Littlewater Farm comprises 3 properties. The farmhouse, has a wonderful kitchen with Rayburn, dual aspect lounge, and 4 bedrooms, 3 bath/shower rooms (one ensuite). Lake View House, converted from a granary, has kitchen, dual aspect lounge, conservatory/dining and 2 generous double bedrooms, bathroom and cloakroom. The third property Honeysuckle Cottage, a single storey barn conversion, also has 2 generous double bedrooms (each with en suite) and a spacious central open plan living/kitchen. Each has its own large private garden and sitting areas for al fresco dining. There is an extensive range of outbuildings providing garaging, storage, workshop space and including a large barn that could provide home office or games room. The land comprises a tree lined walk that opens up to reveal a substantial lake (with resident ducks), and there are mown pathways leading through the meadow areas and woodland. There is a small orchard with apple, pear, cherry and walnut trees. There are raised fruit and vegetable beds. The sellers make jam, chutney, sloe gin and cordials from the produce of the land. There is a plethora of wildlife visitors including ducks, geese, foxes, deer, tawny and barn owls, buzzards, kestrels, woodpeckers and numerous other species, many nesting too.