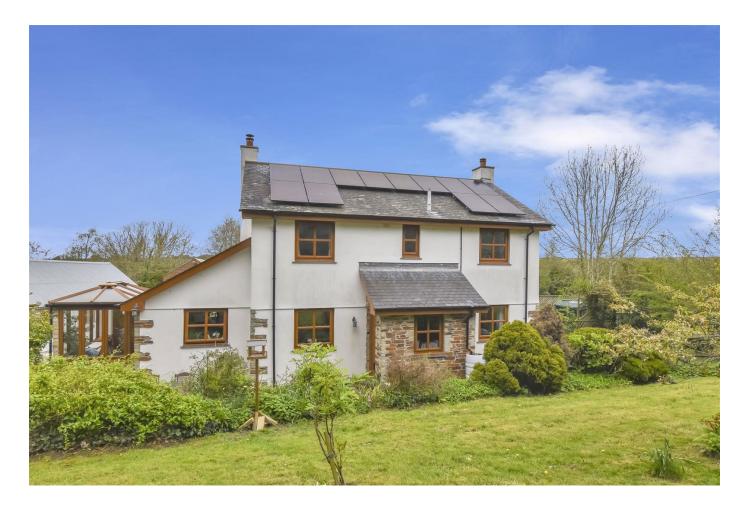

The propertry comprises a main 4 bedroom farmhouse along with an excellent range of well maintained outbuildings, and 2 further immaculately presented detached properties used as established holiday lets. Located around a courtyard setting, there is also approximately 9 ACRES of land including a field shelter. Having been maintained superbly throughout and currently successfully run as a holiday let business, Littlewater Farm comprises 3 properties. The farmhouse, has a wonderful kitchen with Rayburn, dual aspect lounge, and 4 bedrooms, 3 bath/shower rooms (one ensuite). Lake View House, converted from a granary, has kitchen, dual aspect lounge, conservatory/dining and 2 generous double bedrooms, bathroom and cloakroom. The third property Honeysuckle Cottage, a single storey barn conversion, also has 2 generous double bedrooms (each with en suite) and a spacious central open plan living/kitchen. Each has its own large private garden and sitting areas for al fresco dining. There is an extensive range of outbuildings providing garaging, storage, workshop space and including a large barn that could provide home office or games room. The land comprises a tree lined walk that opens up to reveal a substantial lake (with resident ducks), and there are mown pathways leading through the meadow areas and woodland. There is a small orchard with apple, pear, cherry and walnut trees. There are raised fruit and vegetable beds. The sellers make jam, chutney, sloe gin and cordials from the produce of the land. There is a plethora of wildlife visitors including ducks, geese, foxes, deer, tawny and barn owls, buzzards, kestrels, woodpeckers and numerous other species, many nesting too.