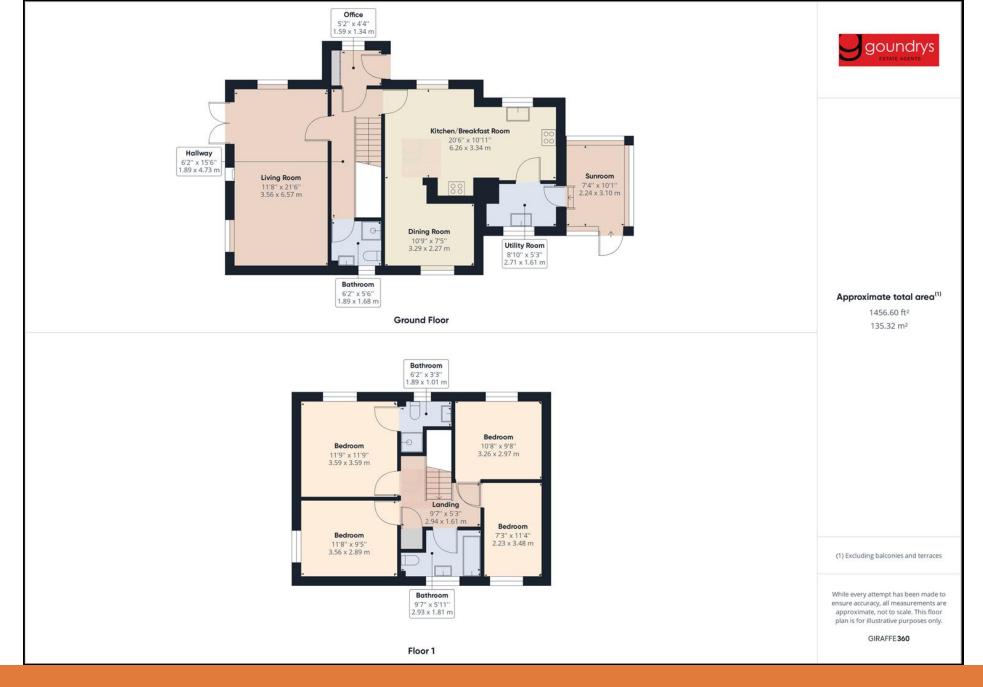

#### Sunroom

3.1 x 2.24

## **Utility Room** 2.71 x 1.61

#### Kitchen/Breakfast Room

6.26 x 3.34