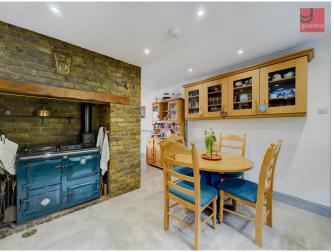

The propertry comprises a main 4 bedroom farmhouse along with an excellent range of well maintained outbuildings, and 2 further immaculately presented detached properties used as established holiday lets. Located around a courtyard setting, there is also approximately 9 ACRES of land including a field shelter. Having been maintained superbly throughout and currently successfully run as a holiday let business, Littlewater Farm comprises 3 properties. The farmhouse, has a wonderful kitchen with Rayburn, dual aspect lounge, and 4 bedrooms, 3 bath/shower rooms (one ensuite). Lake View House, converted from a granary, has kitchen, dual aspect lounge, conservatory/dining and 2 generous double bedrooms, bathroom and cloakroom. The third property Honeysuckle Cottage, a single storey barn conversion, also has 2 generous double bedrooms (each with en suite) and a spacious central open plan living/kitchen. Each has its own large private garden and sitting areas for al fresco dining. There is an extensive range of outbuildings providing garaging, storage, workshop space and including a large barn that could provide home office or games room. The land comprises a tree lined walk that opens up to reveal a substantial lake (with resident ducks), and there are mown pathways leading through the meadow areas and woodland. There is a small orchard with apple, pear, cherry and walnut trees. There are raised fruit and vegetable beds. The sellers make jam, chutney, sloe gin and cordials from the produce of the land. There is a plethora of wildlife visitors including ducks, geese, foxes, deer, tawny and barn owls, buzzards, kestrels, woodpeckers and numerous other species, many nesting too.