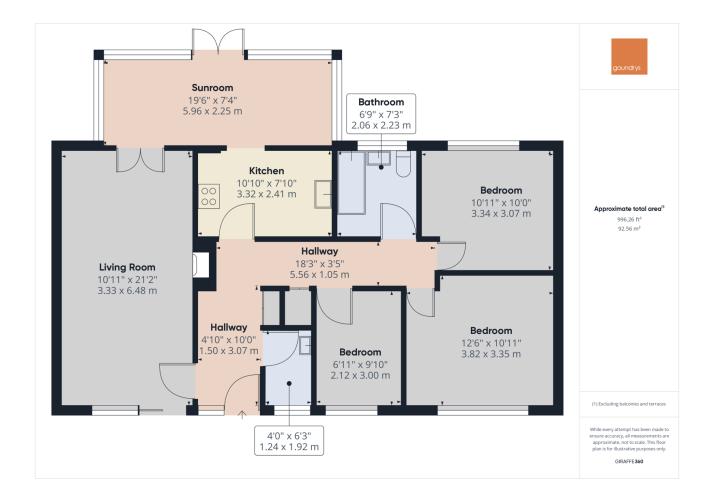

## Polbreen Lane, St. Agnes

Offers In Region Of £180,000

CASH BUYERS ONLY. Boasting a private location and offered onto the market with no onward chain, this spacious three bedroom bungalow, which is situated a short distance from the heart of the village, would benefit from updating and modernisation. The accommodation on offer comprises three bedrooms, a kitchen, generous living room and a family bathroom. There is also a garden and garage. For further details on the mining report, please see our information tab, or contact us on 01872 552560