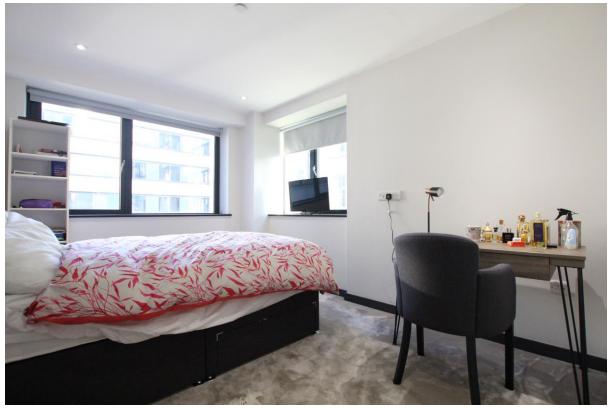

**Bedroom Two -** 12' 7" x 11' 0" (3.829m x 3.354m)

Aluminium double glazed window to front aspect, wood laminate flooring.

Bathroom - 5' 6" x 7' 0" (1.689m x 2.140m)

Bath and shower, WC, wash basin, fully tiled, radiator.