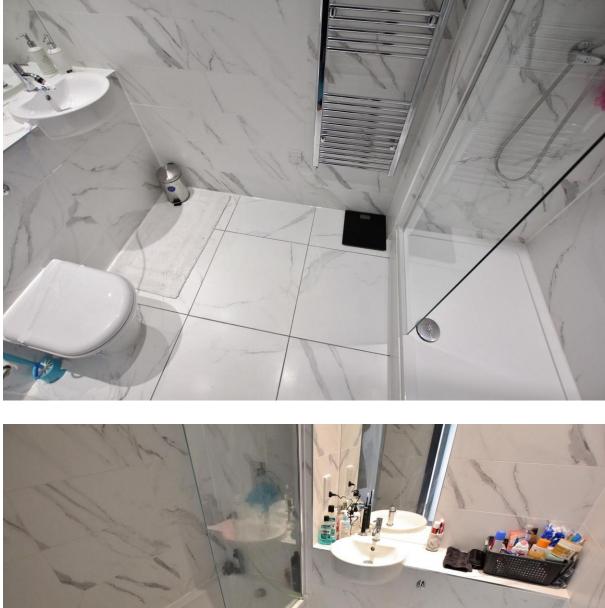

**Bedroom One -**9' 2" x 13' 0" (2.79m x 3.964m)

Aluminium double glazed window to side aspect, wall heater.

**En Suite Shower Room -** 4' 10" x 9' 6" (1.480m x 2.885m)

Double shower, WC, wash basin, radiator, fully tiled.

**Bedroom Two -** 12' 7" x 11' 0" (3.829m x 3.354m)

Aluminium double glazed window to front aspect, wood laminate flooring.

Bathroom - 5' 6" x 7' 0" (1.689m x 2.140m)

Bath and shower, WC, wash basin, fully tiled, radiator.