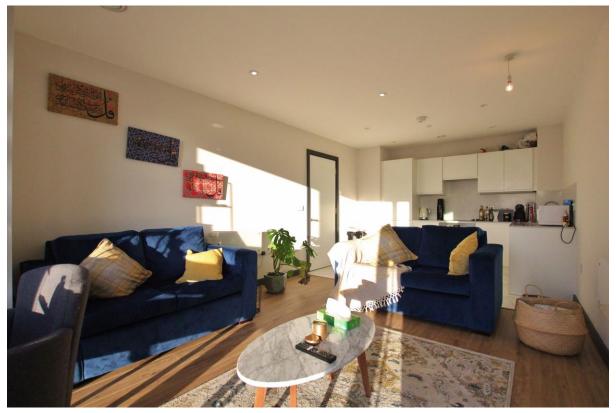

**Entrance Hallway -** Wood framed door to front aspect, wood laminate flooring, storage cupboard with washing machine and dryer.

Lounge / Kitchen -11' 5" x 24' 1" (3.47m x 7.331m)

Mix of wall and base units, integrated hob and oven, Granite tops, sink and drainer, floor tiles, Aluminium double glazed window to front aspect, River views, wall heater.