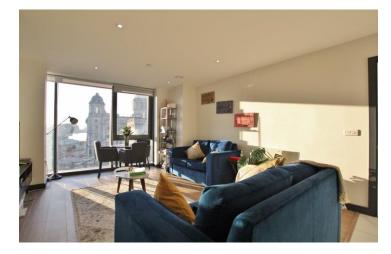

## Description

A unique and exciting opportunity has arisen within the sales market to purchase this fabulous two bedroom upper floor apartment, perfectly located on Drury Lane in the heart of Liverpool's City Centre, L2. Showcasing picturesque views of Liverpool's world heritage site and docklands. Accessed via a well maintained communal entrance with both stair & lift access, you are greeted into the property by an inviting entrance hallway which guides you into a bright and spacious open plan lounge, kitchen and diner. Furthermore, there are two beautifully presented double bedrooms, an en suite to the master bedroom and finally a contemporary style, fully tiled three piece family bathroom suite. Further benefits to the property include double glazing and electric heating throughout.

**Entrance Hallway -** Wood framed door to front aspect, wood laminate flooring, storage cupboard with washing machine and dryer.

Lounge / Kitchen -11' 5" x 24' 1" (3.47m x 7.331m)

Mix of wall and base units, integrated hob and oven, Granite tops, sink and drainer, floor tiles, Aluminium double glazed window to front aspect, River views, wall heater.