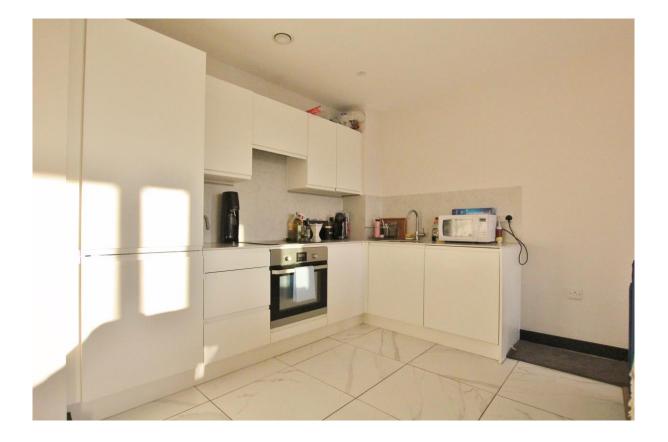

**Entrance Hallway -** Wood framed door to front aspect, wood laminate flooring, storage cupboard with washing machine and dryer.

Lounge / Kitchen -11' 5" x 24' 1" (3.47m x 7.331m)

Mix of wall and base units, integrated hob and oven, Granite tops, sink and drainer, floor tiles, Aluminium double glazed window to front aspect, River views, wall heater.