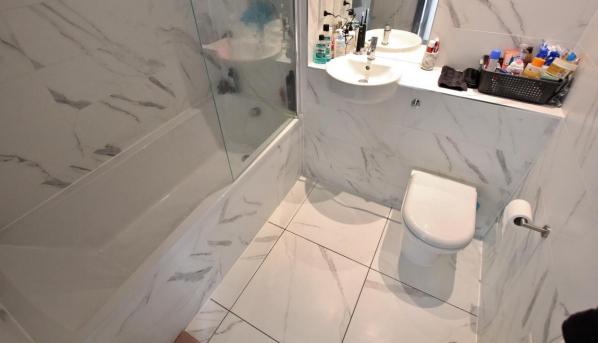

**Bedroom Two -** 12' 7" x 11' 0" (3.829m x 3.354m)

Aluminium double glazed window to front aspect, wood laminate flooring.

Bathroom - 5' 6" x 7' 0" (1.689m x 2.140m)

Bath and shower, WC, wash basin, fully tiled, radiator.