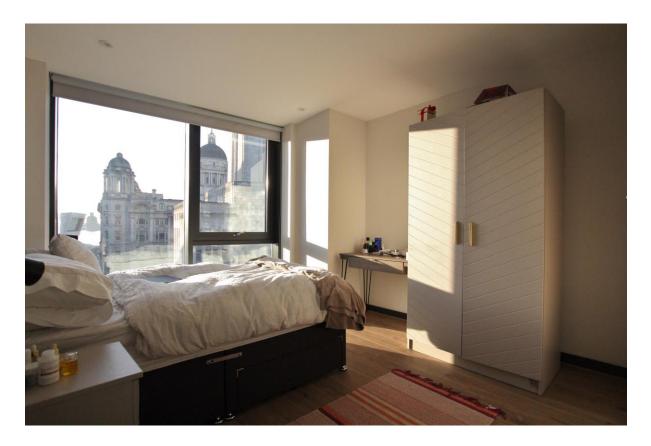

**Bedroom One -**9' 2" x 13' 0" (2.79m x 3.964m)

Aluminium double glazed window to side aspect, wall heater.

**En Suite Shower Room -** 4' 10" x 9' 6" (1.480m x 2.885m)

Double shower, WC, wash basin, radiator, fully tiled.