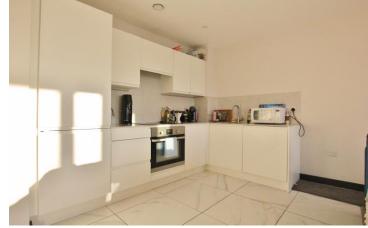

**Entrance Hallway -** Wood framed door to front aspect, wood laminate flooring, storage cupboard with washing machine and dryer.

Lounge / Kitchen -11' 5" x 24' 1" (3.47m x 7.331m)

Mix of wall and base units, integrated hob and oven, Granite tops, sink and drainer, floor tiles, Aluminium double glazed window to front aspect, River views, wall heater.