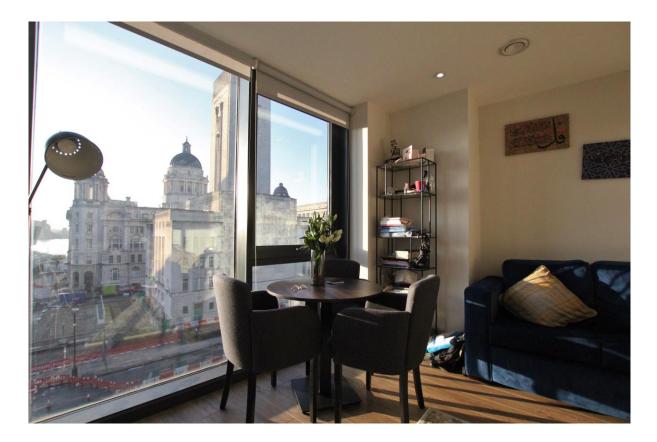

## Description

A unique and exciting opportunity has arisen within the sales market to purchase this fabulous two bedroom upper floor apartment, perfectly located on Drury Lane in the heart of Liverpool's City Centre, L2. Showcasing picturesque views of Liverpool's world heritage site and docklands. Accessed via a well maintained communal entrance with both stair & lift access, you are greeted into the property by an inviting entrance hallway which guides you into a bright and spacious open plan lounge, kitchen and diner. Furthermore, there are two beautifully presented double bedrooms, an en suite to the master bedroom and finally a contemporary style, fully tiled three piece family bathroom suite. Further benefits to the property include double glazing and electric heating throughout.

**Entrance Hallway -** Wood framed door to front aspect, wood laminate flooring, storage cupboard with washing machine and dryer.

Lounge / Kitchen -11' 5" x 24' 1" (3.47m x 7.331m)

Mix of wall and base units, integrated hob and oven, Granite tops, sink and drainer, floor tiles, Aluminium double glazed window to front aspect, River views, wall heater.