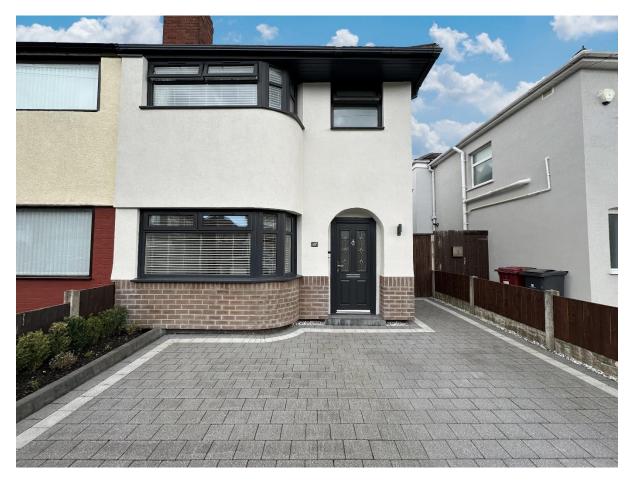

## Reva Road, Swanside, Liverpool L14 6UA

- Extended and Modernised Three Bedroom Semi Detached Home
- Immaculately Presented and Well Appointed Throughout
- Three Well Proportioned Bedrooms and a Shower Room
- Situated in the Popular Residential Area of Swanside, L14
- Generous Sized Plot with a Beautifully Manicured Rear Garden
- Hallway, Two Reception Rooms and a Modern Fitted Kitchen
- Off Road Parking, Double Glazing and Gas Central Heating
- Close to Local Amenities, Transport Links and Excellent Schools

## Description

Executive three bedroom extended semi detached home with large rear garden situated in the sought after residential area of Swanside, L14 is presented to the sales market by Move Residential. Immaculately presented with a neutral décor throughout this exceptional home offers well planned family living accommodation which must be viewed to be appreciated in full. In brief you have a hallway, front reception room with curved bay window and a large rear reception room with velux windows and patio doors opening to the delightful rear garden. Completing the ground floor you have a modern kitchen fitted with stylish units, complimentary work tops and appliances. To the first floor you have two double bedrooms, third bedroom and a shower room. Further benefiting from off road parking, double glazing and gas central heating. The aforementioned garden encapsulates this home perfectly, generous in size with sweeping lawn, patio area and mature panting beds, a perfect space for entertaining or relaxing.