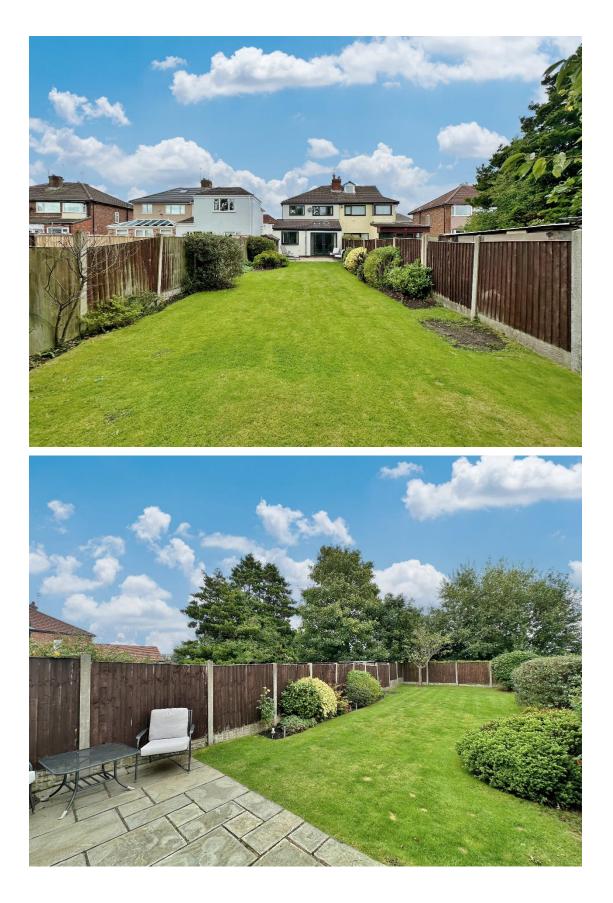

## Description

Executive three bedroom extended semi detached home with large rear garden situated in the sought after residential area of Swanside, L14 is presented to the sales market by Move Residential. Immaculately presented with a neutral décor throughout this exceptional home offers well planned family living accommodation which must be viewed to be appreciated in full. In brief you have a hallway, front reception room with curved bay window and a large rear reception room with velux windows and patio doors opening to the delightful rear garden. Completing the ground floor you have a modern kitchen fitted with stylish units, complimentary work tops and appliances. To the first floor you have two double bedrooms, third bedroom and a shower room. Further benefiting from off road parking, double glazing and gas central heating. The aforementioned garden encapsulates this home perfectly, generous in size with sweeping lawn, patio area and mature panting beds, a perfect space for entertaining or relaxing.