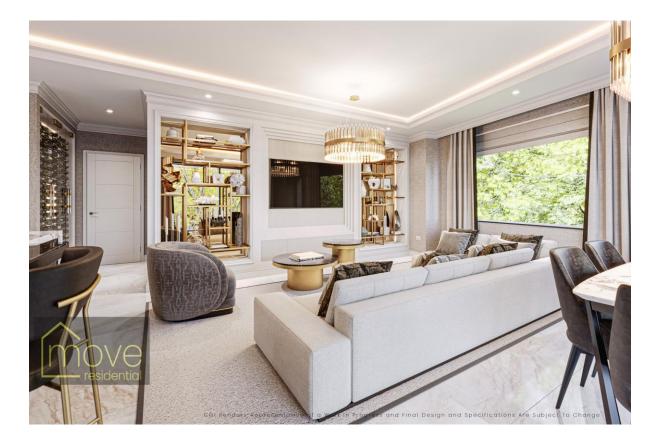

## Description

Located on the second floor, you will find this executive three-bedroom apartment. Bathed in natural light throughout, the property offers the ultimate luxury living experience with tailored details and high-spec fixtures and fittings. Comprising an impressive open plan lounge, kitchen and diner – perfect for sociable living and entertaining guests, the property also offers sliding patio doors that open out to an enviable terrace balcony area that overlooks Carnatic House' wonderfully landscaped surroundings whilst enjoying a south facing aspect. Additionally, the apartment includes a guest WC and a pantry for added convenience. The bedroom accommodation consists of three beautifully presented and generously sized double bedrooms that each benefit from opulent en suite facilities and custom-built fitted storage space. Residents within the development will benefit from an allocated parking space in the underground car park.