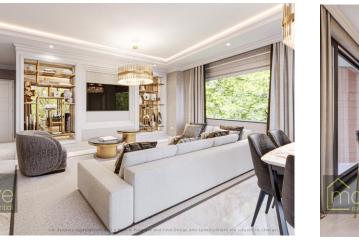

## Description

Located on the second floor, you will find this executive three-bedroom apartment. Bathed in natural light throughout, the property offers the ultimate luxury living experience with tailored details and high-spec fixtures and fittings. Comprising an impressive open plan lounge, kitchen and diner – perfect for sociable living and entertaining guests, the property also offers sliding patio doors that open out to an enviable terrace balcony area that overlooks Carnatic House' wonderfully landscaped surroundings whilst enjoying a south facing aspect. Additionally, the apartment includes a guest WC and a pantry for added convenience. The bedroom accommodation consists of three beautifully presented and generously sized double bedrooms that each benefit from opulent en suite facilities and custom-built fitted storage space. Residents within the development will benefit from an allocated parking space in the underground car park.