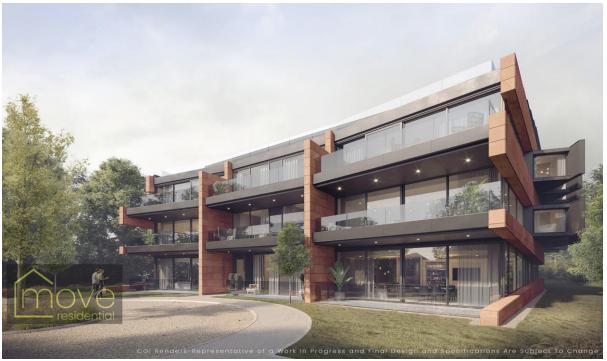

## Carnatic House, Carnatic Road, Mossley Hill, L18 8DR

•

•

- Executive Three Bedroom Second Floor Luxury Apartment
- Meticulously Designed with High End Fixtures & Fittings
- Three Beautifully Presented & Spacious Double Bedrooms
- South Facing Balcony Overlooking Landscaped Grounds
- Resident Access to Secure Underground Off-Road Parking

## Description

Located on the second floor, you will find this executive three-bedroom apartment. Bathed in natural light throughout, the property offers the ultimate luxury living experience with tailored details and high-spec fixtures and fittings. Comprising an impressive open plan lounge, kitchen and diner – perfect for sociable living and entertaining guests, the property also offers sliding patio doors that open out to an enviable terrace balcony area that overlooks Carnatic House' wonderfully landscaped surroundings whilst enjoying a south facing aspect. Additionally, the apartment includes a guest WC and a pantry for added convenience. The bedroom accommodation consists of three beautifully presented and generously sized double bedrooms that each benefit from opulent en suite facilities and custom-built fitted storage space. Residents within the development will benefit from an allocated parking space in the underground car park.

## Location

Carnatic House is ideally located in the vibrant heart of South Liverpool, offering residents a coveted address just a stone's throw away from the historic Sefton Park. Nestled in this picturesque neighbourhood, Carnatic House provides a unique blend of modern luxury and serene surroundings. Residents can enjoy the convenience of urban living while being immersed in the natural beauty and cultural richness that Sefton Park has to offer. The strategic placement of Carnatic House ensures easy access to local amenities, cultural attractions, and the lush greenery of Sefton Park, creating a distinctive living experience at the intersection of comfort and elegance.