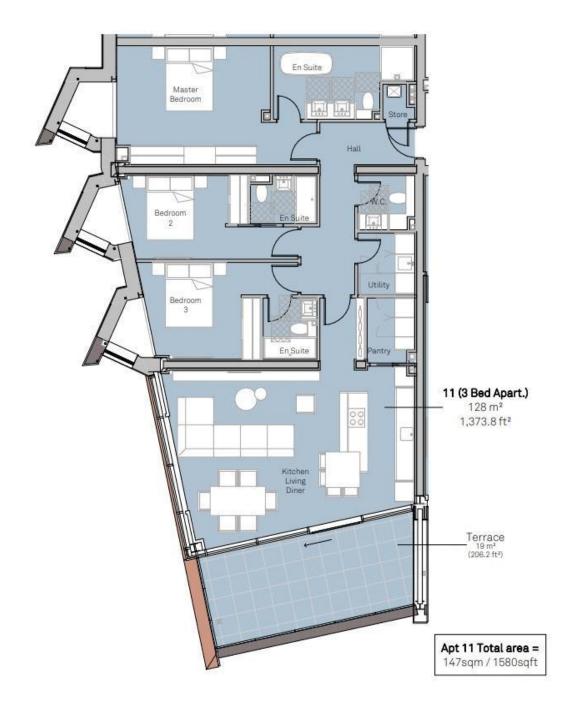

## Description

Located on the second floor, you will find this executive three-bedroom apartment. Bathed in natural light throughout, the property offers the ultimate luxury living experience with tailored details and high-spec fixtures and fittings. Comprising an impressive open plan lounge, kitchen and diner – perfect for sociable living and entertaining guests, the property also offers sliding patio doors that open out to an enviable terrace balcony area that overlooks Carnatic House' wonderfully landscaped surroundings whilst enjoying a south facing aspect. Additionally, the apartment includes a guest WC and a pantry for added convenience. The bedroom accommodation consists of three beautifully presented and generously sized double bedrooms that each benefit from opulent en suite facilities and custom-built fitted storage space. Residents within the development will benefit from an allocated parking space in the underground car park.