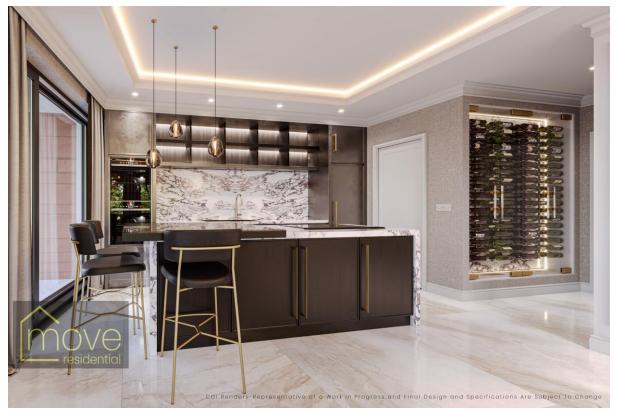

## Description

Located on the second floor, you will find this executive three-bedroom apartment. Bathed in natural light throughout, the property offers the ultimate luxury living experience with tailored details and high-spec fixtures and fittings. Comprising an impressive open plan lounge, kitchen and diner – perfect for sociable living and entertaining guests, the property also offers sliding patio doors that open out to an enviable terrace balcony area that overlooks Carnatic House' wonderfully landscaped surroundings whilst enjoying a south facing aspect. Additionally, the apartment includes a guest WC and a pantry for added convenience. The bedroom accommodation consists of three beautifully presented and generously sized double bedrooms that each benefit from opulent en suite facilities and custom-built fitted storage space. Residents within the development will benefit from an allocated parking space in the underground car park.