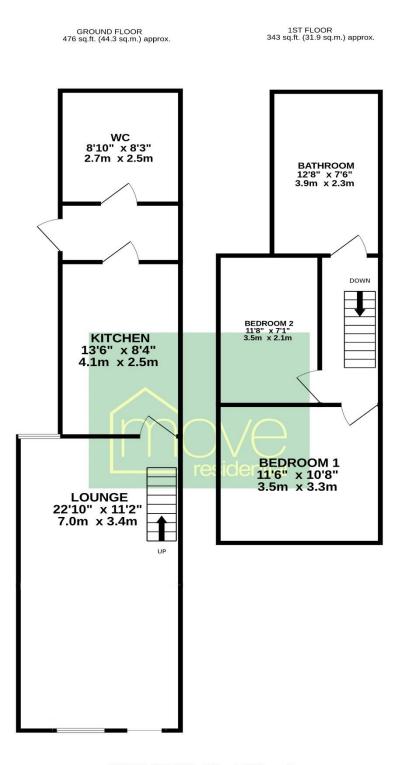

### **Floor Plan**

TOTAL FLOOR AREA : 820 sq.ft. (76.2 sq.m.) approx.

Whilst every attempt has been made to ensure the accuracy of the floorplan contained here, measurements of doors, windows, rooms and any other items are approximate and no responsibility is taken for any error, omission or mis-statement. This plan is for illustrative purposes only and should be used as such by any prospective purchaser. The services, systems and appliances shown have not been tested and no guarantee as to their operability or efficiency can be given. Made with Metropix ©2024