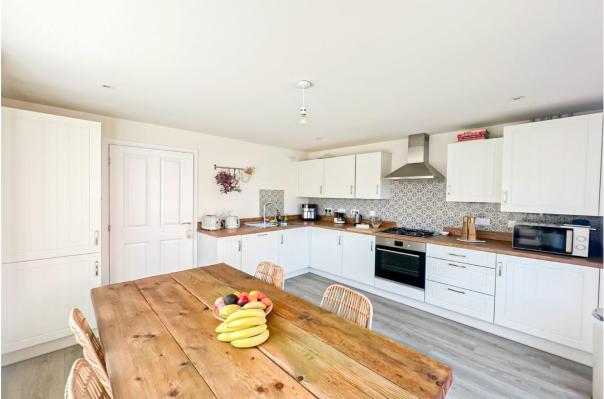

#### **Description**

This stunning four bedroom semi detached home, located on Wade Brook Way in the highly popular residential area of Speke, L24, is proudly presented to the sales market by appointed agents Move Residential. The property boasts an attractive frontage exuding kerb appeal and offers generous living proportions thoughtfully arranged over three floors. Showcasing immaculately presented interiors throughout, this promises to make an enviable future home for a very lucky family. An inviting entrance hall greets you into the property, leading through to a bright and beautifully presented family lounge which boasts elegant wall panelling, presenting a welcoming and stylish space for relaxation. Continuing through you will find a generous modern kitchen diner complete with a range of attractive fitted base and wall units, complementary worktops providing plentiful surface space, and a selection of sleek integrated appliances. With ample room to accommodate a dining table in front of patio doors which provide views and access out to the rear garden and flood the room with natural light, this presents a delightful space for enjoying family mealtimes an entertaining guests. Concluding the ground floor is a convenient WC. The sleeping accommodation, consisting of four spacious and impeccably presented bedrooms, each receiving an abundance of daylight, are arranged over the two upper levels, accompanied by a deluxe three-piece family bathroom suite to the first floor, and a luxurious shower room to the second floor which the master benefits from direct access to. Externally, the property is further enhanced by a sizable garden which consists of a neatly maintained lawn and pebbled area, presenting a delightful spot for enjoying al-fresco dining and entertaining. To the front, a driveway provides off-road parking.