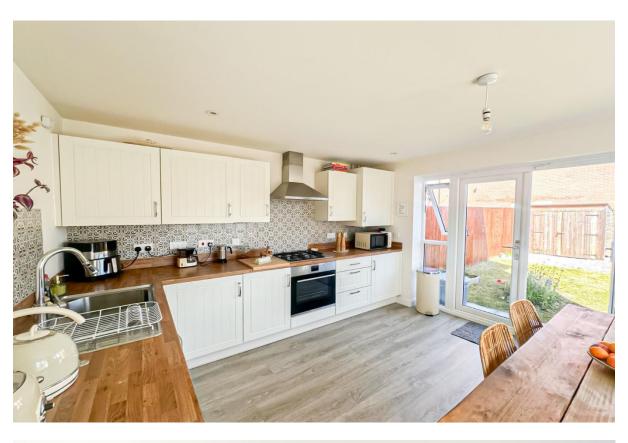

#### **Description**

This stunning four bedroom semi detached home, located on Wade Brook Way in the highly popular residential area of Speke, L24, is proudly presented to the sales market by appointed agents Move Residential. The property boasts an attractive frontage exuding kerb appeal and offers generous living proportions thoughtfully arranged over three floors. Showcasing immaculately presented interiors throughout, this promises to make an enviable future home for a very lucky family. An inviting entrance hall greets you into the property, leading through to a bright and beautifully presented family lounge which boasts elegant wall panelling, presenting a welcoming and stylish space for relaxation. Continuing through you will find a generous modern kitchen diner complete with a range of attractive fitted base and wall units, complementary worktops providing plentiful surface space, and a selection of sleek integrated appliances. With ample room to accommodate a dining table in front of patio doors which provide views and access out to the rear garden and flood the room with natural light, this presents a delightful space for enjoying family mealtimes an entertaining guests. Concluding the ground floor is a convenient WC. The sleeping accommodation, consisting of four spacious and impeccably presented bedrooms, each receiving an abundance of daylight, are arranged over the two upper levels, accompanied by a deluxe three-piece family bathroom suite to the first floor, and a luxurious shower room to the second floor which the master benefits from direct access to. Externally, the property is further enhanced by a sizable garden which consists of a neatly maintained lawn and pebbled area, presenting a delightful spot for enjoying al-fresco dining and entertaining. To the front, a driveway provides off-road parking.