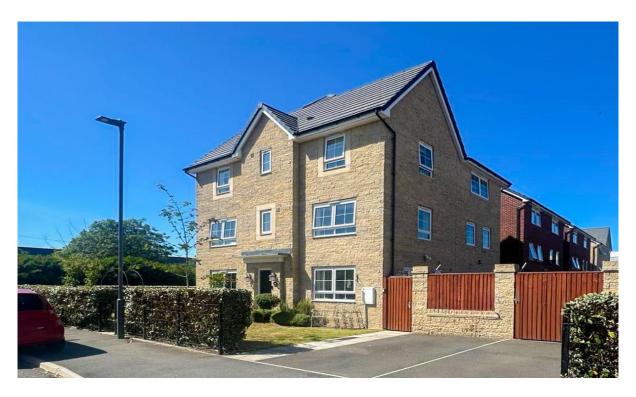

# Wade Brook Way, Speke, Liverpool, L24 1WN

- Stunning Four Bedroom Semi Detached Home
- Spacious & Impeccably Finished Throughout
- Stylish Fitted Kitchen Diner & Downstairs WC
- Three-Piece Bathroom Suite & Shower Room
- Located In Popular Residential Area Of Speke
- Entrance Hall & Welcoming Reception Room
- Four Bright & Beautifully Presented Bedrooms
- Well-Maintained Garden & Off-Road Parking

#### **Description**

This stunning four bedroom semi detached home, located on Wade Brook Way in the highly popular residential area of Speke, L24, is proudly presented to the sales market by appointed agents Move Residential. The property boasts an attractive frontage exuding kerb appeal and offers generous living proportions thoughtfully arranged over three floors. Showcasing immaculately presented interiors throughout, this promises to make an enviable future home for a very lucky family. An inviting entrance hall greets you into the property, leading through to a bright and beautifully presented family lounge which boasts elegant wall panelling, presenting a welcoming and stylish space for relaxation. Continuing through you will find a generous modern kitchen diner complete with a range of attractive fitted base and wall units, complementary worktops providing plentiful surface space, and a selection of sleek integrated appliances. With ample room to accommodate a dining table in front of patio doors which provide views and access out to the rear garden and flood the room with natural light, this presents a delightful space for enjoying family mealtimes an entertaining guests. Concluding the ground floor is a convenient WC. The sleeping accommodation, consisting of four spacious and impeccably presented bedrooms, each receiving an abundance of daylight, are arranged over the two upper levels, accompanied by a deluxe three-piece family bathroom suite to the first floor, and a luxurious shower room to the second floor which the master benefits from direct access to. Externally, the property is further enhanced by a sizable garden which consists of a neatly maintained lawn and pebbled area, presenting a delightful spot for enjoying al-fresco dining and entertaining. To the front, a driveway provides off-road parking.