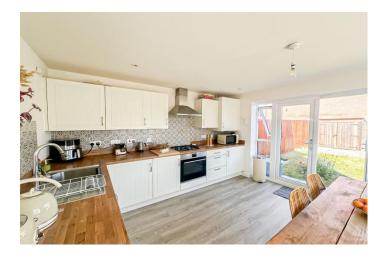

#### **Description**

This stunning four bedroom semi detached home, located on Wade Brook Way in the highly popular residential area of Speke, L24, is proudly presented to the sales market by appointed agents Move Residential. The property boasts an attractive frontage exuding kerb appeal and offers generous living proportions thoughtfully arranged over three floors. Showcasing immaculately presented interiors throughout, this promises to make an enviable future home for a very lucky family. An inviting entrance hall greets you into the property, leading through to a bright and beautifully presented family lounge which boasts elegant wall panelling, presenting a welcoming and stylish space for relaxation. Continuing through you will find a generous modern kitchen diner complete with a range of attractive fitted base and wall units, complementary worktops providing plentiful surface space, and a selection of sleek integrated appliances. With ample room to accommodate a dining table in front of patio doors which provide views and access out to the rear garden and flood the room with natural light, this presents a delightful space for enjoying family mealtimes an entertaining guests. Concluding the ground floor is a convenient WC. The sleeping accommodation, consisting of four spacious and impeccably presented bedrooms, each receiving an abundance of daylight, are arranged over the two upper levels, accompanied by a deluxe three-piece family bathroom suite to the first floor, and a luxurious shower room to the second floor which the master benefits from direct access to. Externally, the property is further enhanced by a sizable garden which consists of a neatly maintained lawn and pebbled area, presenting a delightful spot for enjoying al-fresco dining and entertaining. To the front, a driveway provides off-road parking.