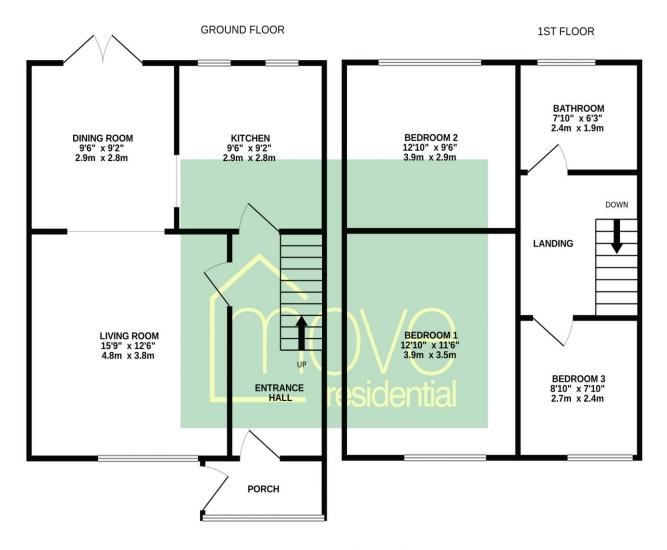

## Floor Plan

TOTAL FLOOR AREA: 904sq.ft. (84.0 sq.m.) approx.

Whilst every attempt has been made to ensure the accuracy of the floorplan contained here, measurements of doors, windows, rooms and any other items are approximate and no responsibility is taken for any error, omission or mis-statement. This plan is for illustrative purposes only and should be used as such by any prospective purchaser. The services, systems and appliances shown have not been tested and no guarantee as to their operability or efficiency can be given.

Made with Metropix ©2025