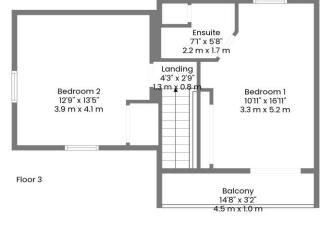

Floor 1

Floor 2

TOTAL: 1230 sq. ft, 114 m2 FLOOR 1: 444 sq. ft, 41 m2, FLOOR 2: 381 sq. ft, 35 m2, FLOOR 3: 405 sq. ft, 38 m2 EXCLUDED AREAS: BALCONY: 47 sq. ft, 4 m2, LOW CEILING: 31 sq. ft, 3 m2 WALLS: 136 sq. ft, 14 m2

Milist Every Attempt Has Been Made To Ensure The Accuracy Of The Floorplan Contained Here, No Responsibility Is Taken For Any Error, Omission Or Mis-statement. This Plan Is For Illustrative Purposes Only And Should Be Used As Such By Any Prospective Purchaser.