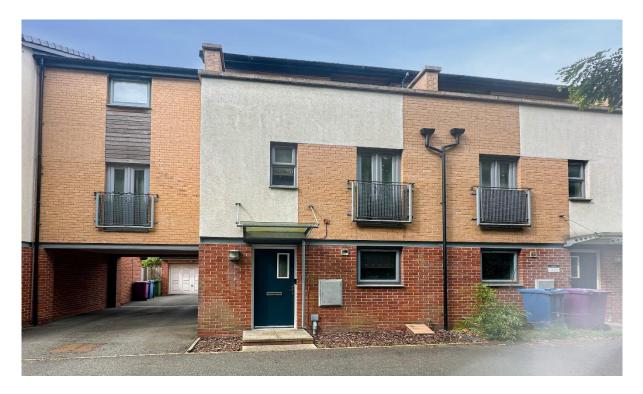

# Port Talbot Close, Cressington Heath, Liverpool, L19 2HS

- Modern Four Bedroom Townhouse
- Generous & Beautifully Presented
- Stylish Fitted Kitchen Diner & WC
- Ensuite & Main Family Bathroom
- Located In Cressington Heath Area
- Entrance Hall & Reception Room
- Four Generously Sized Bedrooms
- Rear Garden, Driveway & Garage

### Description

This modern four bedroom townhouse, located on Port Talbot Close in the favoured residential area of Cressington Heath, L19, is welcomed to the sales market courtesy of appointed agents Move Residential. Boasting generous and immaculately presented living proportions throughout, this promises to make a wonderful future home for a growing family. An inviting entrance hall greets you into the property, leading through to a fitted kitchen diner complete with a range of stylish fitted base and wall units, complementary worktops providing plentiful surface space, and a selection of integrated appliances. With ample room to accommodate a dining table, this presents a fantastic social setting for cooking in company and enjoying family mealtimes. Following this is a spacious reception room which enjoys a set of French doors out to the rear providing access to the garden and flooding the space with natural light. Finished in a tasteful neutral décor and showcasing an eye-catching media wall, this presents a welcoming space to relax and unwind. Concluding the ground floor is a convenient WC. The sleeping accommodation is arranged over the first and second floors, consisting of four generously sized bedrooms, each beautifully presented, with the impressive master bedroom further enjoying a set of French doors out to a Juliet balcony, skylights illuminating the room in daylight, and fitted wardrobes. The master further benefits from the added luxury of a deluxe ensuite shower room and serving the remaining bedrooms is a contemporary style three-piece family bathroom suite. Externally, the property further benefits from a delightful rear garden, which presents a fantastic outdoor space for the whole household to enjoy, consisting of a low-maintenance artificial lawn, flagged patio, and raised decking area. A substantial driveway provides ample off-road parking for multiple vehicles, whilst a garage offers additional storage space.