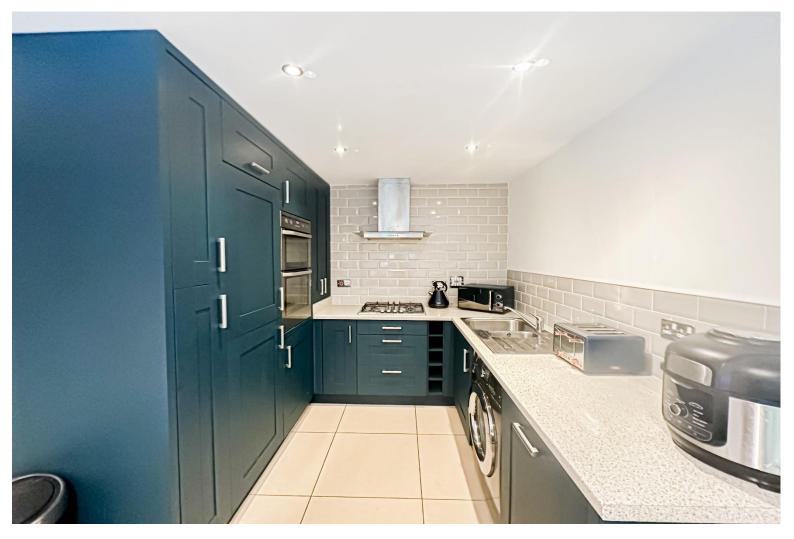

### Description

This modern four bedroom townhouse, located on Port Talbot Close in the favoured residential area of Cressington Heath, L19, is welcomed to the sales market courtesy of appointed agents Move Residential. Boasting generous and immaculately presented living proportions throughout, this promises to make a wonderful future home for a growing family. An inviting entrance hall greets you into the property, leading through to a fitted kitchen diner complete with a range of stylish fitted base and wall units, complementary worktops providing plentiful surface space, and a selection of integrated appliances. With ample room to accommodate a dining table, this presents a fantastic social setting for cooking in company and enjoying family mealtimes. Following this is a spacious reception room which enjoys a set of French doors out to the rear providing access to the garden and flooding the space with natural light. Finished in a tasteful neutral décor and showcasing an eye-catching media wall, this presents a welcoming space to relax and unwind. Concluding the ground floor is a convenient WC. The sleeping accommodation is arranged over the first and second floors, consisting of four generously sized bedrooms, each beautifully presented, with the impressive master bedroom further enjoying a set of French doors out to a Juliet balcony, skylights illuminating the room in daylight, and fitted wardrobes. The master further benefits from the added luxury of a deluxe ensuite shower room and serving the remaining bedrooms is a contemporary style three-piece family bathroom suite. Externally, the property further benefits from a delightful rear garden, which presents a fantastic outdoor space for the whole household to enjoy, consisting of a low-maintenance artificial lawn, flagged patio, and raised decking area. A substantial driveway provides ample off-road parking for multiple vehicles, whilst a garage offers additional storage space.