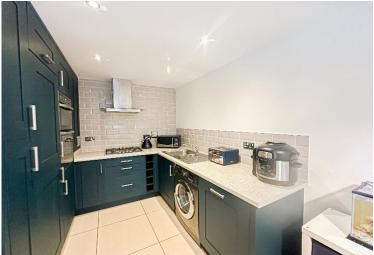

### Description

This modern four bedroom townhouse, located on Port Talbot Close in the favoured residential area of Cressington Heath, L19, is welcomed to the sales market courtesy of appointed agents Move Residential. Boasting generous and immaculately presented living proportions throughout, this promises to make a wonderful future home for a growing family. An inviting entrance hall greets you into the property, leading through to a fitted kitchen diner complete with a range of stylish fitted base and wall units, complementary worktops providing plentiful surface space, and a selection of integrated appliances. With ample room to accommodate a dining table, this presents a fantastic social setting for cooking in company and enjoying family mealtimes. Following this is a spacious reception room which enjoys a set of French doors out to the rear providing access to the garden and flooding the space with natural light. Finished in a tasteful neutral décor and showcasing an eye-catching media wall, this presents a welcoming space to relax and unwind. Concluding the ground floor is a convenient WC. The sleeping accommodation is arranged over the first and second floors, consisting of four generously sized bedrooms, each beautifully presented, with the impressive master bedroom further enjoying a set of French doors out to a Juliet balcony, skylights illuminating the room in daylight, and fitted wardrobes. The master further benefits from the added luxury of a deluxe ensuite shower room and serving the remaining bedrooms is a contemporary style three-piece family bathroom suite. Externally, the property further benefits from a delightful rear garden, which presents a fantastic outdoor space for the whole household to enjoy, consisting of a low-maintenance artificial lawn, flagged patio, and raised decking area. A substantial driveway provides ample off-road parking for multiple vehicles, whilst a garage offers additional storage space.