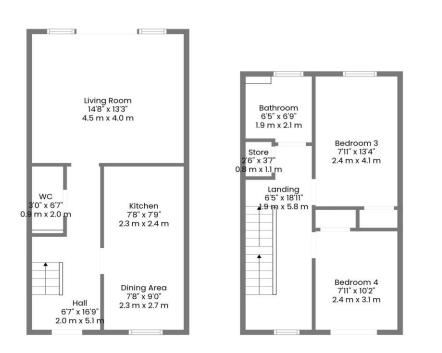

Floor 1

Floor 2

TOTAL: 1230 sq. ft, 114 m2 FLOOR 1: 444 sq. ft, 41 m2, FLOOR 2: 381 sq. ft, 35 m2, FLOOR 3: 405 sq. ft, 38 m2 EXCLUDED AREAS: BALCONY: 47 sq. ft, 4 m2, LOW CEILING: 31 sq. ft, 3 m2 WALLS: 136 sq. ft, 14 m2

Milist Every Attempt Has Been Made To Ensure The Accuracy Of The Floorplan Contained Here, No Responsibility Is Taken For Any Error, Omission Or Mis-statement. This Plan Is For Illustrative Purposes Only And Should Be Used As Such By Any Prospective Purchaser.