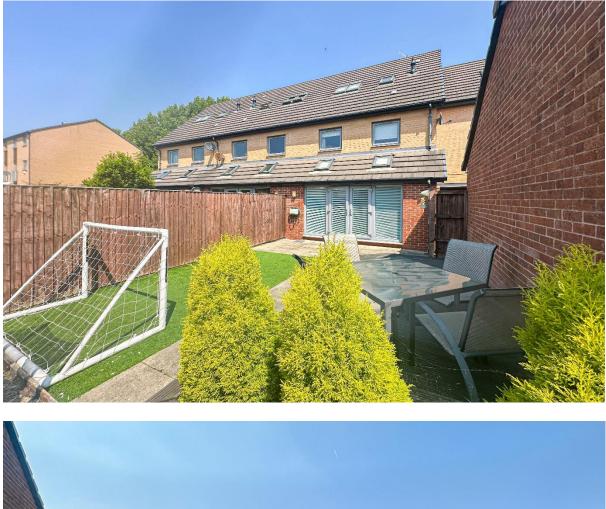

### Description

This modern four bedroom townhouse, located on Port Talbot Close in the favoured residential area of Cressington Heath, L19, is welcomed to the sales market courtesy of appointed agents Move Residential. Boasting generous and immaculately presented living proportions throughout, this promises to make a wonderful future home for a growing family. An inviting entrance hall greets you into the property, leading through to a fitted kitchen diner complete with a range of stylish fitted base and wall units, complementary worktops providing plentiful surface space, and a selection of integrated appliances. With ample room to accommodate a dining table, this presents a fantastic social setting for cooking in company and enjoying family mealtimes. Following this is a spacious reception room which enjoys a set of French doors out to the rear providing access to the garden and flooding the space with natural light. Finished in a tasteful neutral décor and showcasing an eye-catching media wall, this presents a welcoming space to relax and unwind. Concluding the ground floor is a convenient WC. The sleeping accommodation is arranged over the first and second floors, consisting of four generously sized bedrooms, each beautifully presented, with the impressive master bedroom further enjoying a set of French doors out to a Juliet balcony, skylights illuminating the room in daylight, and fitted wardrobes. The master further benefits from the added luxury of a deluxe ensuite shower room and serving the remaining bedrooms is a contemporary style three-piece family bathroom suite. Externally, the property further benefits from a delightful rear garden, which presents a fantastic outdoor space for the whole household to enjoy, consisting of a low-maintenance artificial lawn, flagged patio, and raised decking area. A substantial driveway provides ample off-road parking for multiple vehicles, whilst a garage offers additional storage space.