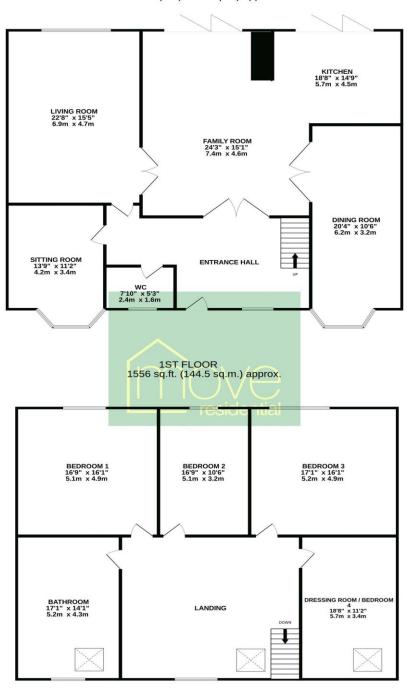

#### Floor Plan

## GROUND FLOOR 1671 sq.ft. (155.3 sq.m.) approx.

TOTAL FLOOR AREA: 3227 sq.ft. (299.8 sq.m.) approx.

Whilst every attempt has been made to ensure the accuracy of the floorplan contained here, measurements of doors, windows, rooms and any other items are approximate and no responsibility is taken for any error, omission or mis-statement. This plan is for illustrative purposes only and should be used as such by any prospective purchaser. The services, systems and appliances shown have not been tested and no guarantee as to their operability or efficiency can be given.

Made with Metropix ©2025