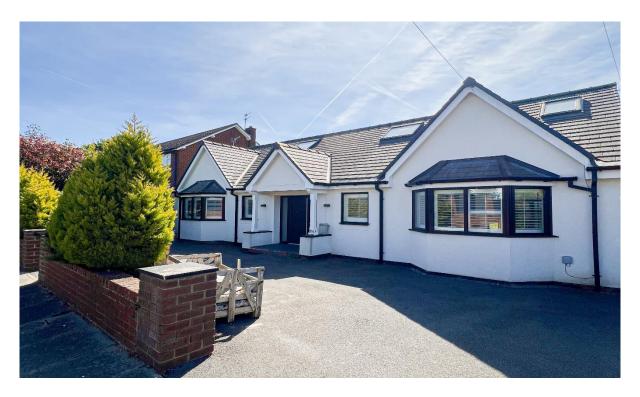

# Baroncroft Road, Woolton, Liverpool, L25 6ED

- Fabulous Four Bedroom Detached Bungalow
- Generously Sized & Modernised Throughout
- Open Plan Kitchen Diner & Downstairs WC
- Contemporary Style Family Bathroom Suite
- Prime Location In Desirable Area Of Woolton
- Hallway & Three Spacious Reception Rooms
- Four Bright & Well-Proportioned Bedrooms
- Delightful Rear Garden & Off-Road Parking

#### **Description**

Showcased to the sales market by appointed agents Move Residential is this truly outstanding four bedroom dormer style bungalow, enjoying a prime location on Baroncroft Road in the ever-desirable area of Woolton, L25. Boasting an immaculate frontage exuding kerb appeal, the property offers generous living proportions which have been modernised and finished to exemplary specifications throughout, promising to make an incomparable future home for a lucky buyer. Upon entering the residence you are greeted by an inviting entrance hall, which leads through to a dining room to the right and a sitting room to the left, each benefitting from a bay window which floods the space with natural light. Continuing through you will find a generously sized lounge, and at the heart of the home is a sensational open plan kitchen, dining and living space which offers the ultimate social setting. Concluding the extensive ground floor is a convenient WC. The sleeping accommodation is located to the first floor, consisting of four well-proportioned bedrooms, accompanied by a deluxe family bathroom suite which adds the finishing touch to this spectacular home. Externally, the residence is further enhanced by a delightful rear garden, and to the front a substantial driveway provides ample off-road parking.