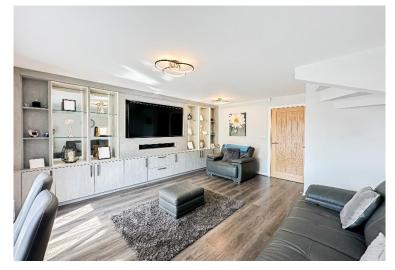

### **Description**

Located on Deanland Drive in the highly popular residential area of Speke, L24, is this delightful three bedroom mid terrace home, welcomed to the sales market courtesy of appointed agents Move Residential. Boasting an attractive frontage, this modern property offers generous and beautifully presented living proportions throughout, promising to make a wonderful future home for a growing family. Following through the inviting entrance hall, you are led into a stunning reception room, which comfortably accommodates both a sitting and dining area and enjoys a set of french doors out to the rear garden flooding the space with natural light. Immaculately finished in a stylish décor featuring wood style flooring and an impressive media wall, this offers a welcoming social setting for relaxing and enjoying mealtimes with family and friends. Continuing through you will find the kitchen which is complete with a range of sleek fitted base and wall units and complementary worktops, and concluding the ground floor is a convenient WC. Ascending to the first floor, you will discover two generously sized double bedrooms, and a well-proportioned single room, each finished to an excellent standard featuring fitted wardrobes and plush carpeting throughout, and completing the interior of this fabulous home is a deluxe three-piece family bathroom suite boasting chic tiling to the walls and floor. Externally, the property boasts a meticulously maintained rear garden, consisting of a smartly flagged patio and artificial lawn, offering an idyllic outdoor spot for enjoying al-fresco dining. To the front, a double driveway provides ample off-road parking for two large vehicles. Further benefits to this home include newly installed oak internal doors and staircase.