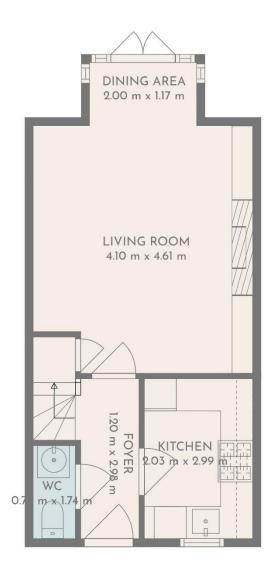

## Floor Plan

FLOOR 1 FLOOR 2

**TOTAL: 66 m2** FLOOR 1: 34 m2, FLOOR 2: 32 m2

### **Description**

Located on Deanland Drive in the highly popular residential area of Speke, L24, is this delightful three bedroom mid terrace home, welcomed to the sales market courtesy of appointed agents Move Residential. Boasting an attractive frontage, this modern property offers generous and beautifully presented living proportions throughout, promising to make a wonderful future home for a growing family. Following through the inviting entrance hall, you are led into a stunning reception room, which comfortably accommodates both a sitting and dining area and enjoys a set of french doors out to the rear garden flooding the space with natural light. Immaculately finished in a stylish décor featuring wood style flooring and an impressive media wall, this offers a welcoming social setting for relaxing and enjoying mealtimes with family and friends. Continuing through you will find the kitchen which is complete with a range of sleek fitted base and wall units and complementary worktops, and concluding the ground floor is a convenient WC. Ascending to the first floor, you will discover two generously sized double bedrooms, and a well-proportioned single room, each finished to an excellent standard featuring fitted wardrobes and plush carpeting throughout, and completing the interior of this fabulous home is a deluxe three-piece family bathroom suite boasting chic tiling to the walls and floor. Externally, the property boasts a meticulously maintained rear garden, consisting of a smartly flagged patio and artificial lawn, offering an idyllic outdoor spot for enjoying al-fresco dining. To the front, a double driveway provides ample off-road parking for two large vehicles. Further benefits to this home include newly installed oak internal doors and staircase.