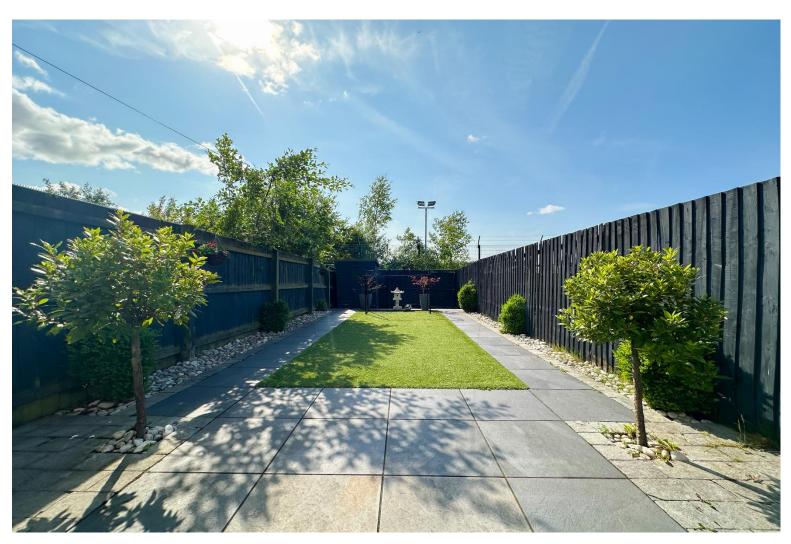

### **Description**

Located on Deanland Drive in the highly popular residential area of Speke, L24, is this delightful three bedroom mid terrace home, welcomed to the sales market courtesy of appointed agents Move Residential. Boasting an attractive frontage, this modern property offers generous and beautifully presented living proportions throughout, promising to make a wonderful future home for a growing family. Following through the inviting entrance hall, you are led into a stunning reception room, which comfortably accommodates both a sitting and dining area and enjoys a set of french doors out to the rear garden flooding the space with natural light. Immaculately finished in a stylish décor featuring wood style flooring and an impressive media wall, this offers a welcoming social setting for relaxing and enjoying mealtimes with family and friends. Continuing through you will find the kitchen which is complete with a range of sleek fitted base and wall units and complementary worktops, and concluding the ground floor is a convenient WC. Ascending to the first floor, you will discover two generously sized double bedrooms, and a well-proportioned single room, each finished to an excellent standard featuring fitted wardrobes and plush carpeting throughout, and completing the interior of this fabulous home is a deluxe three-piece family bathroom suite boasting chic tiling to the walls and floor. Externally, the property boasts a meticulously maintained rear garden, consisting of a smartly flagged patio and artificial lawn, offering an idyllic outdoor spot for enjoying al-fresco dining. To the front, a double driveway provides ample off-road parking for two large vehicles. Further benefits to this home include newly installed oak internal doors and staircase.