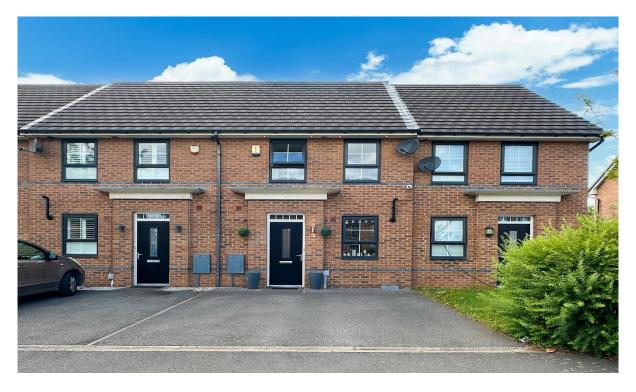

# Deanland Drive, Speke, Liverpool L24 1WA

- Delightful Three Bedroom Terrace Property
- Well-Proportioned & Impeccably Presented
- Modern Fitted Kitchen & Ground Floor WC
- Deluxe Three-Piece Family Bathroom Suite
- Located In The Highly Popular Area Of Speke
- Entrance Hall & Welcoming Reception Room
- Two Double Bedrooms & Large Single Room
- Charming Rear Garden & Off-Road Parking

### **Description**

Located on Deanland Drive in the highly popular residential area of Speke, L24, is this delightful three bedroom mid terrace home, welcomed to the sales market courtesy of appointed agents Move Residential. Boasting an attractive frontage, this modern property offers generous and beautifully presented living proportions throughout, promising to make a wonderful future home for a growing family. Following through the inviting entrance hall, you are led into a stunning reception room, which comfortably accommodates both a sitting and dining area and enjoys a set of french doors out to the rear garden flooding the space with natural light. Immaculately finished in a stylish décor featuring wood style flooring and an impressive media wall, this offers a welcoming social setting for relaxing and enjoying mealtimes with family and friends. Continuing through you will find the kitchen which is complete with a range of sleek fitted base and wall units and complementary worktops, and concluding the ground floor is a convenient WC. Ascending to the first floor, you will discover two generously sized double bedrooms, and a well-proportioned single room, each finished to an excellent standard featuring fitted wardrobes and plush carpeting throughout, and completing the interior of this fabulous home is a deluxe three-piece family bathroom suite boasting chic tiling to the walls and floor. Externally, the property boasts a meticulously maintained rear garden, consisting of a smartly flagged patio and artificial lawn, offering an idyllic outdoor spot for enjoying al-fresco dining. To the front, a double driveway provides ample off-road parking for two large vehicles. Further benefits to this home include newly installed oak internal doors and staircase.