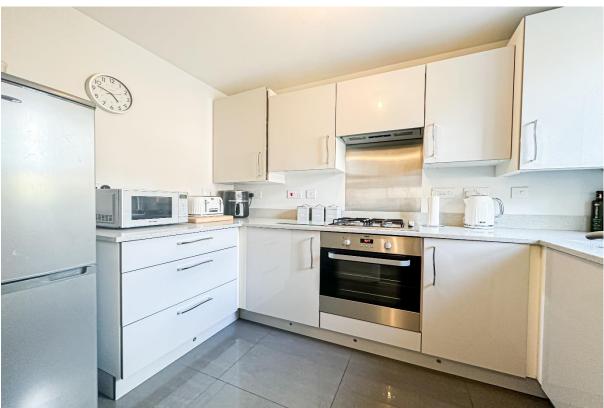

### **Description**

Located on Deanland Drive in the highly popular residential area of Speke, L24, is this delightful three bedroom mid terrace home, welcomed to the sales market courtesy of appointed agents Move Residential. Boasting an attractive frontage, this modern property offers generous and beautifully presented living proportions throughout, promising to make a wonderful future home for a growing family. Following through the inviting entrance hall, you are led into a stunning reception room, which comfortably accommodates both a sitting and dining area and enjoys a set of french doors out to the rear garden flooding the space with natural light. Immaculately finished in a stylish décor featuring wood style flooring and an impressive media wall, this offers a welcoming social setting for relaxing and enjoying mealtimes with family and friends. Continuing through you will find the kitchen which is complete with a range of sleek fitted base and wall units and complementary worktops, and concluding the ground floor is a convenient WC. Ascending to the first floor, you will discover two generously sized double bedrooms, and a well-proportioned single room, each finished to an excellent standard featuring fitted wardrobes and plush carpeting throughout, and completing the interior of this fabulous home is a deluxe three-piece family bathroom suite boasting chic tiling to the walls and floor. Externally, the property boasts a meticulously maintained rear garden, consisting of a smartly flagged patio and artificial lawn, offering an idyllic outdoor spot for enjoying al-fresco dining. To the front, a double driveway provides ample off-road parking for two large vehicles. Further benefits to this home include newly installed oak internal doors and staircase.