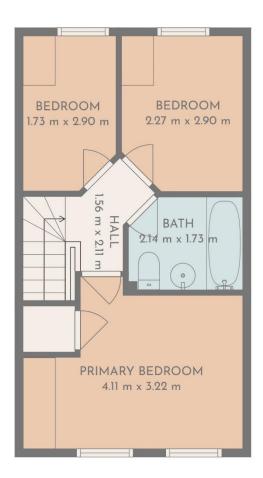

## Floor Plan

FLOOR 1 FLOOR 2

**TOTAL: 66 m2** FLOOR 1: 34 m2, FLOOR 2: 32 m2

### **Description**

Located on Deanland Drive in the highly popular residential area of Speke, L24, is this delightful three bedroom mid terrace home, welcomed to the sales market courtesy of appointed agents Move Residential. Boasting an attractive frontage, this modern property offers generous and beautifully presented living proportions throughout, promising to make a wonderful future home for a growing family. Following through the inviting entrance hall, you are led into a stunning reception room, which comfortably accommodates both a sitting and dining area and enjoys a set of french doors out to the rear garden flooding the space with natural light. Immaculately finished in a stylish décor featuring wood style flooring and an impressive media wall, this offers a welcoming social setting for relaxing and enjoying mealtimes with family and friends. Continuing through you will find the kitchen which is complete with a range of sleek fitted base and wall units and complementary worktops, and concluding the ground floor is a convenient WC. Ascending to the first floor, you will discover two generously sized double bedrooms, and a well-proportioned single room, each finished to an excellent standard featuring fitted wardrobes and plush carpeting throughout, and completing the interior of this fabulous home is a deluxe three-piece family bathroom suite boasting chic tiling to the walls and floor. Externally, the property boasts a meticulously maintained rear garden, consisting of a smartly flagged patio and artificial lawn, offering an idyllic outdoor spot for enjoying al-fresco dining. To the front, a double driveway provides ample off-road parking for two large vehicles. Further benefits to this home include newly installed oak internal doors and staircase.