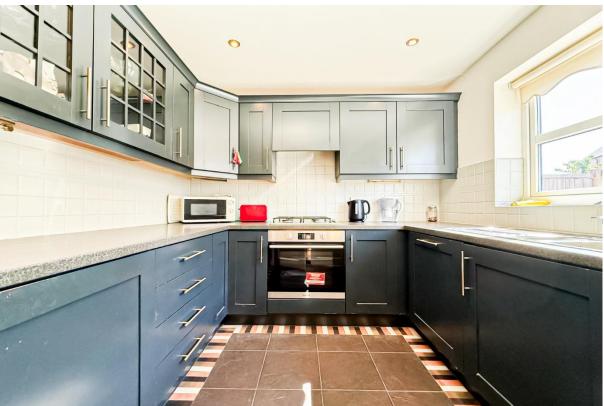

### **Description**

Located on Colonel Drive in the highly popular residential area of West Derby, L12, is this delightful three bedroom extended detached home, arriving at the sales market courtesy of appointed agents Move Residential. Boasting an attractive modern frontage with generous and beautifully presented accommodation within, this promises to make a wonderful future home for a very lucky family. An entrance hall greets you into the property, leading through to a bright and spacious sitting room, finished in a neutral tasteful décor featuring attractive wood style flooring. This is followed by a second impeccably presented lounge, boasting a feature fireplace, which flows seamlessly into a charming dining area which enjoys a set of french doors providing views out to the rear garden and flooding the space with natural light. Concluding the ground floor is a fitted kitchen complete with a range of stylish base and wall units and plentiful worktop space. Continuing up to the first floor, you will discover three well-proportioned double bedrooms, each finished to an excellent standard and receiving plenty of daylight. The master bedroom enjoys the added luxury of a deluxe ensuite shower room, and adding the finishing touch to the interior of this fabulous home is a contemporary style three-piece family bathroom suite. Externally, the property further benefits from a substantial rear garden which provides a fantastic outdoor space for the whole household to enjoy. A low maintenance artificial lawn offers plenty of room for recreational activities, whilst a smartly flagged patio and raised decking area present ideal spots for al-fresco dining. To the front, a driveway provides ample off-road parking.