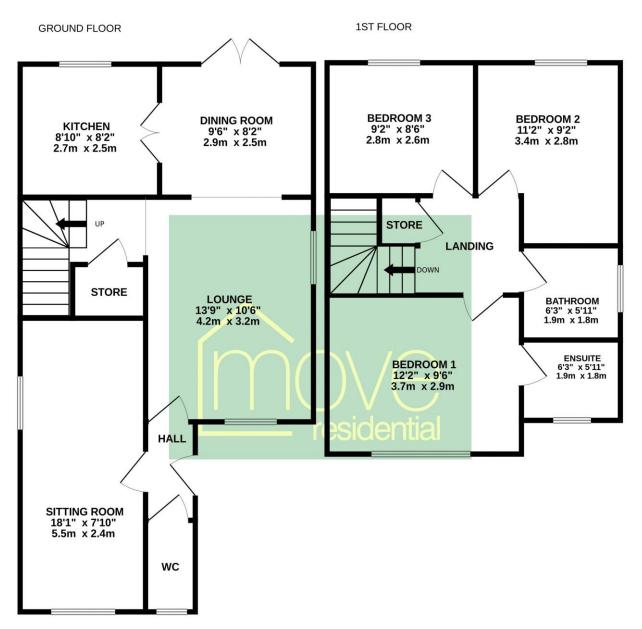

#### Floor Plan

TOTAL FLOOR AREA: 1023sq.ft. (95.0 sq.m.) approx.

TOTAL PLOOR AREA: 1023Sq.It. (95.0 Sq.Int.) approx.

Whilst every attempt has been made to ensure the accuracy of the floorplan contained here, measurements of doors, windows, rooms and any other items are approximate and no responsibility is taken for any error, omission or mis-statement. This plan is for illustrative purposes only and should be used as such by any prospective purchaser. The services, systems and appliances shown have not been tested and no guarantee as to their operability or efficiency can be given.