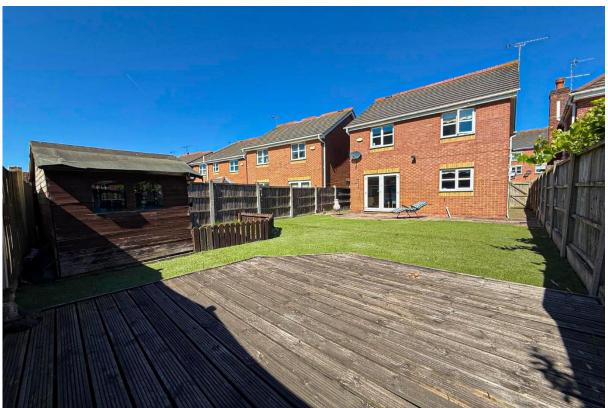

### **Description**

Located on Colonel Drive in the highly popular residential area of West Derby, L12, is this delightful three bedroom extended detached home, arriving at the sales market courtesy of appointed agents Move Residential. Boasting an attractive modern frontage with generous and beautifully presented accommodation within, this promises to make a wonderful future home for a very lucky family. An entrance hall greets you into the property, leading through to a bright and spacious sitting room, finished in a neutral tasteful décor featuring attractive wood style flooring. This is followed by a second impeccably presented lounge, boasting a feature fireplace, which flows seamlessly into a charming dining area which enjoys a set of french doors providing views out to the rear garden and flooding the space with natural light. Concluding the ground floor is a fitted kitchen complete with a range of stylish base and wall units and plentiful worktop space. Continuing up to the first floor, you will discover three well-proportioned double bedrooms, each finished to an excellent standard and receiving plenty of daylight. The master bedroom enjoys the added luxury of a deluxe ensuite shower room, and adding the finishing touch to the interior of this fabulous home is a contemporary style three-piece family bathroom suite. Externally, the property further benefits from a substantial rear garden which provides a fantastic outdoor space for the whole household to enjoy. A low maintenance artificial lawn offers plenty of room for recreational activities, whilst a smartly flagged patio and raised decking area present ideal spots for al-fresco dining. To the front, a driveway provides ample off-road parking.