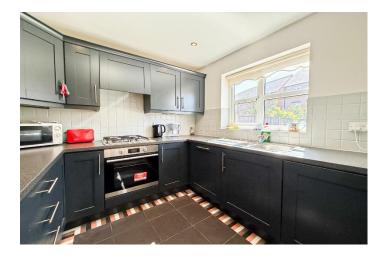

### **Description**

Located on Colonel Drive in the highly popular residential area of West Derby, L12, is this delightful three bedroom extended detached home, arriving at the sales market courtesy of appointed agents Move Residential. Boasting an attractive modern frontage with generous and beautifully presented accommodation within, this promises to make a wonderful future home for a very lucky family. An entrance hall greets you into the property, leading through to a bright and spacious sitting room, finished in a neutral tasteful décor featuring attractive wood style flooring. This is followed by a second impeccably presented lounge, boasting a feature fireplace, which flows seamlessly into a charming dining area which enjoys a set of french doors providing views out to the rear garden and flooding the space with natural light. Concluding the ground floor is a fitted kitchen complete with a range of stylish base and wall units and plentiful worktop space. Continuing up to the first floor, you will discover three well-proportioned double bedrooms, each finished to an excellent standard and receiving plenty of daylight. The master bedroom enjoys the added luxury of a deluxe ensuite shower room, and adding the finishing touch to the interior of this fabulous home is a contemporary style three-piece family bathroom suite. Externally, the property further benefits from a substantial rear garden which provides a fantastic outdoor space for the whole household to enjoy. A low maintenance artificial lawn offers plenty of room for recreational activities, whilst a smartly flagged patio and raised decking area present ideal spots for al-fresco dining. To the front, a driveway provides ample off-road parking.