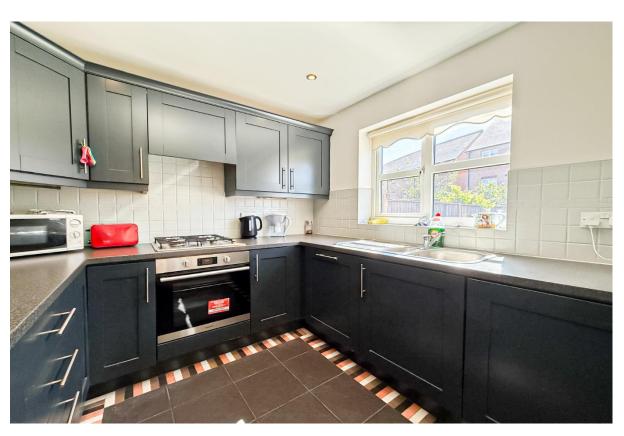

### **Description**

Located on Colonel Drive in the highly popular residential area of West Derby, L12, is this delightful three bedroom extended detached home, arriving at the sales market courtesy of appointed agents Move Residential. Boasting an attractive modern frontage with generous and beautifully presented accommodation within, this promises to make a wonderful future home for a very lucky family. An entrance hall greets you into the property, leading through to a bright and spacious sitting room, finished in a neutral tasteful décor featuring attractive wood style flooring. This is followed by a second impeccably presented lounge, boasting a feature fireplace, which flows seamlessly into a charming dining area which enjoys a set of french doors providing views out to the rear garden and flooding the space with natural light. Concluding the ground floor is a fitted kitchen complete with a range of stylish base and wall units and plentiful worktop space. Continuing up to the first floor, you will discover three well-proportioned double bedrooms, each finished to an excellent standard and receiving plenty of daylight. The master bedroom enjoys the added luxury of a deluxe ensuite shower room, and adding the finishing touch to the interior of this fabulous home is a contemporary style three-piece family bathroom suite. Externally, the property further benefits from a substantial rear garden which provides a fantastic outdoor space for the whole household to enjoy. A low maintenance artificial lawn offers plenty of room for recreational activities, whilst a smartly flagged patio and raised decking area present ideal spots for al-fresco dining. To the front, a driveway provides ample off-road parking.