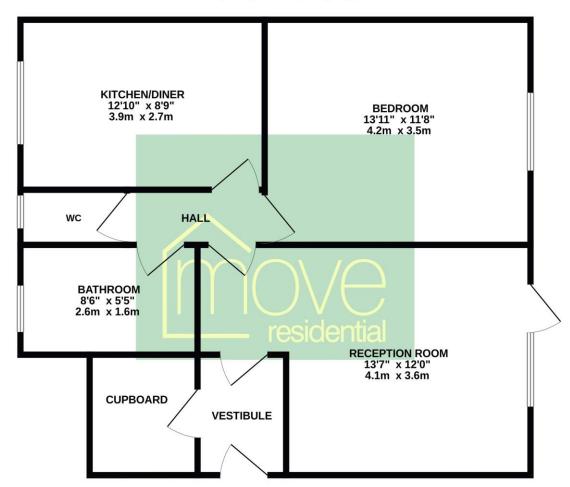

## GROUND FLOOR 667 sq.ft. (62.0 sq.m.) approx.

TOTAL FLOOR AREA: 667sq.ft. (62.0 sq.m.) approx.

Whilst every attempt has been made to ensure the accuracy of the floorpian contained here, measurements of doors, windows, rooms and any other items are approximate and no responsibility is taken for any error, omission or mis-attement. This plan is for illustrative purposes only and should be used as such by any prospective purchaser. The services, systems and appliances shown have not been tested and no guarantee as to their operability or efficiency can be given. Made with Metropix £2025