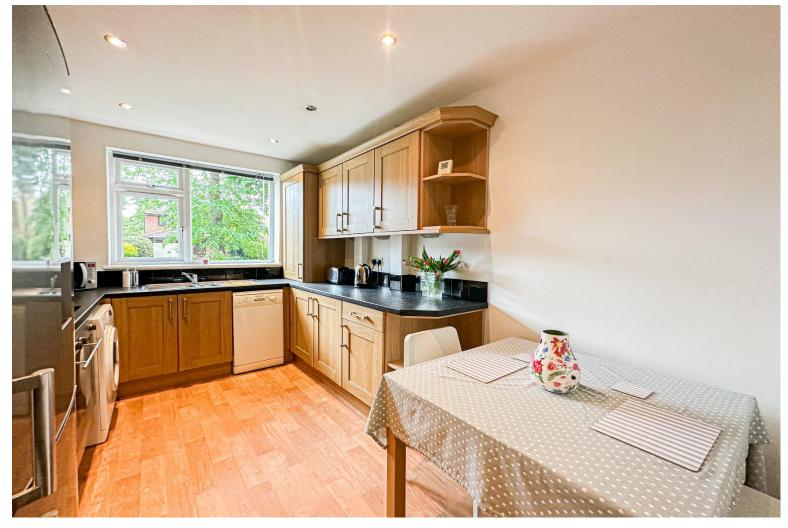

## Description

Move Residential are delighted to offer for sale this stunning one bedroom ground floor apartment, enjoying an enviable location in the highly prestigious area of Calderstones, L18. Available with no onward chain, this property offers spacious and impeccably presented accommodation throughout, promising to make an ideal purchase for first time buyers or those looking to downsize. Following through the vestibule entrance, you are guided into an immaculately presented reception room, boasting attractive wood style flooring and chic wall panelling. Enjoying views and direct access out to the communal grounds, this presents a tranquil and stylish space to relax and unwind. Continuing through you will find a modern kitchen diner complete with a range of fitted base and wall units, and plentiful worktop space, followed by the sleeping accommodation consisting of a beautifully finished and generously sized double bedroom. There is a luxurious contemporary style bathroom suite, featuring a shower unit and bathtub, and completing the interior of this wonderful apartment is a convenient separate WC. Externally, the property further benefits from access to the charming communal grounds as well as a garage for secure parking.