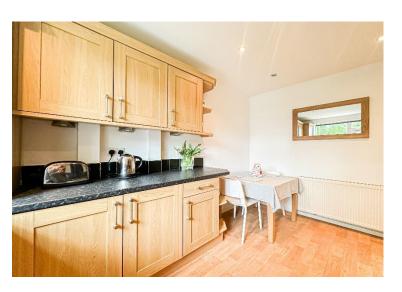

## Description

Move Residential are delighted to offer for sale this stunning one bedroom ground floor apartment, enjoying an enviable location in the highly prestigious area of Calderstones, L18. Available with no onward chain, this property offers spacious and impeccably presented accommodation throughout, promising to make an ideal purchase for first time buyers or those looking to downsize. Following through the vestibule entrance, you are guided into an immaculately presented reception room, boasting attractive wood style flooring and chic wall panelling. Enjoying views and direct access out to the communal grounds, this presents a tranquil and stylish space to relax and unwind. Continuing through you will find a modern kitchen diner complete with a range of fitted base and wall units, and plentiful worktop space, followed by the sleeping accommodation consisting of a beautifully finished and generously sized double bedroom. There is a luxurious contemporary style bathroom suite, featuring a shower unit and bathtub, and completing the interior of this wonderful apartment is a convenient separate WC. Externally, the property further benefits from access to the charming communal grounds as well as a garage for secure parking.