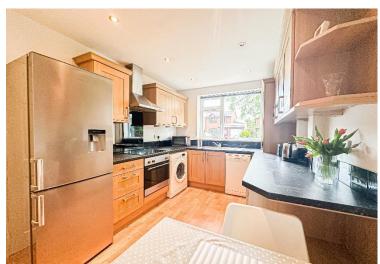

## Description

Move Residential are delighted to offer for sale this stunning one bedroom ground floor apartment, enjoying an enviable location in the highly prestigious area of Calderstones, L18. Available with no onward chain, this property offers spacious and impeccably presented accommodation throughout, promising to make an ideal purchase for first time buyers or those looking to downsize. Following through the vestibule entrance, you are guided into an immaculately presented reception room, boasting attractive wood style flooring and chic wall panelling. Enjoying views and direct access out to the communal grounds, this presents a tranquil and stylish space to relax and unwind. Continuing through you will find a modern kitchen diner complete with a range of fitted base and wall units, and plentiful worktop space, followed by the sleeping accommodation consisting of a beautifully finished and generously sized double bedroom. There is a luxurious contemporary style bathroom suite, featuring a shower unit and bathtub, and completing the interior of this wonderful apartment is a convenient separate WC. Externally, the property further benefits from access to the charming communal grounds as well as a garage for secure parking.