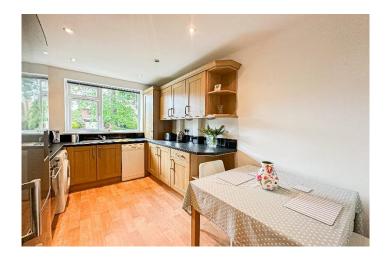

## Description

Move Residential are delighted to offer for sale this stunning one bedroom ground floor apartment, enjoying an enviable location in the highly prestigious area of Calderstones, L18. Available with no onward chain, this property offers spacious and impeccably presented accommodation throughout, promising to make an ideal purchase for first time buyers or those looking to downsize. Following through the vestibule entrance, you are guided into an immaculately presented reception room, boasting attractive wood style flooring and chic wall panelling. Enjoying views and direct access out to the communal grounds, this presents a tranquil and stylish space to relax and unwind. Continuing through you will find a modern kitchen diner complete with a range of fitted base and wall units, and plentiful worktop space, followed by the sleeping accommodation consisting of a beautifully finished and generously sized double bedroom. There is a luxurious contemporary style bathroom suite, featuring a shower unit and bathtub, and completing the interior of this wonderful apartment is a convenient separate WC. Externally, the property further benefits from access to the charming communal grounds as well as a garage for secure parking.