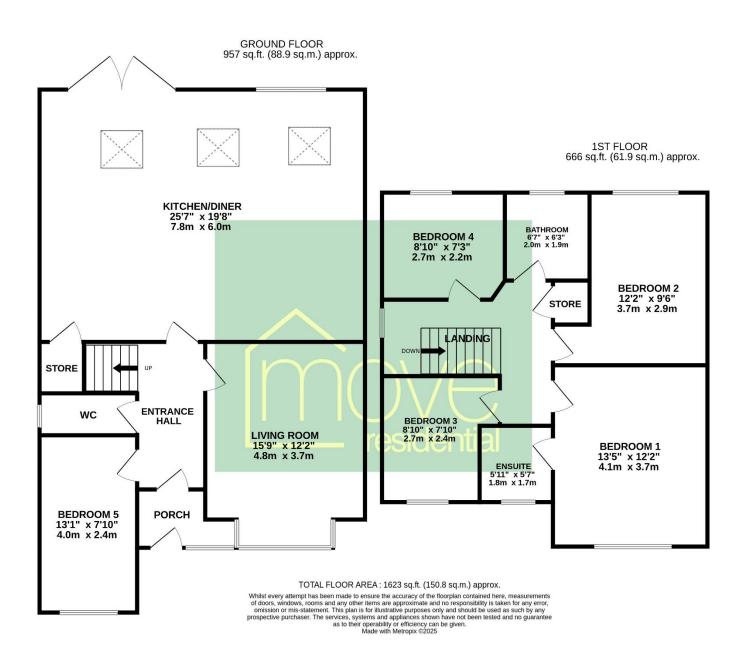

to Liverpool City Centre, Manchester, Wigan and St Helens, while the famous Childwall Five Ways links drivers to all areas of the City. For your free time, Bowring Park boasts the first municipal golf course in England, as well as the award winning National Wildflower Centre and plenty of open space. Childwall Woods meanwhile offers 39 acres of Local Nature Reserve to explore. Schools include Bishops Eton Primary School, the King David Schools and Childwall Sports College, as well as the Liverpool Hope University campus. First mentioned in the Doomsday book and still home to the only remaining medieval church in Liverpool, Childwall and the areas around it offer a comfortable modern slice of Liverpool life with the security that buying in a long established area brings.

#### Floor Plan



# **EPC Summary**Awaiting Image.

#### Additional Information

These particulars are thought to be materially correct though their accuracy is not guaranteed and they do not form part of any contract. All measurements are approximate and we have not tested any fitted appliances, electrical or plumbing installation or central heating systems. Floor plans are for illustration purposes only and their accuracy is not guaranteed.