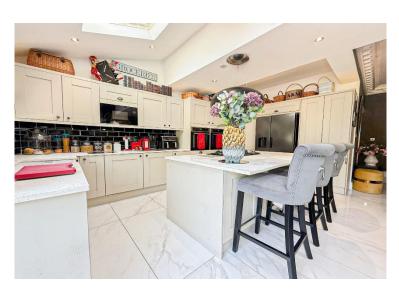

## **Description**

Showcased to the sales market by appointed agents Move Residential is this fabulous three bedroom semi detached home, enjoying a prime location on Chequers Gardens in the soughtafter suburb of Aigburth, L19. The property boasts an immaculate frontage exuding kerb appeal, and has been substantially extended to offer expansive and versatile living proportions which have been thoughtfully designed to meet the needs of modern living. Featuring immaculately presented interiors throughout, this promises to make an enviable future home for a very lucky family. Upon entering the residence, you are greeted by an inviting entrance hall which makes a striking first impression, leading through to a sensational family lounge, flooded with natural light courtesy of a bay window. Finished in a lavish décor which complements the exquisite feature fireplace, this presents the perfect setting to relax and entertain guests which feels both welcoming and luxurious. At the heart of the home is a showstopping extended open plan kitchen, dining and living space which is certain to impress even the most discerning of buyers, complete with skylights above illuminating the room in daylight. The kitchen is complete with a range of stylish fitted base and wall units, complementary worktops providing plentiful surface space, and a selection of sleek integrated appliances. The spectacular centre island incorporates a breakfast bar, offering the ideal spot for more casual dining, and there is ample room to accommodate a formal dining table ideally positioned in front of bi-fold doors which provide seamless access out to the rear garden. A beautifully presented sitting area centres around a log burner, and adds the finishing touch to this versatile social setting which is equally suited to enjoying quality time as a family and entertaining on a grander scale. Concluding the extensive ground floor is a well-equipped utility room/WC. The exceptional quality continues to the first floor, where you will discover three generously proportioned bedrooms, each impeccably presented and receiving an abundance of natural light, with both the master and second bedroom further benefitting from bay windows. Accompanying the sleeping accommodation is a deluxe four-piece family bathroom suite boasting chic patterned flooring, an elegant free-standing bathtub, and a walk-in shower unit. Completing the interior of this remarkable residence is a bright and airy loft room which features plush carpeting and skylights. Externally, the property is further enhanced by a meticulously landscaped rear garden which provides a fantastic outdoor space for the whole household to enjoy. A low-maintenance artificial lawn offers plenty of room for recreational activities, whilst a raised decking area presents a serene spot for al-fresco dining and entertaining. To the front, a substantial driveway provides ample off-road parking.