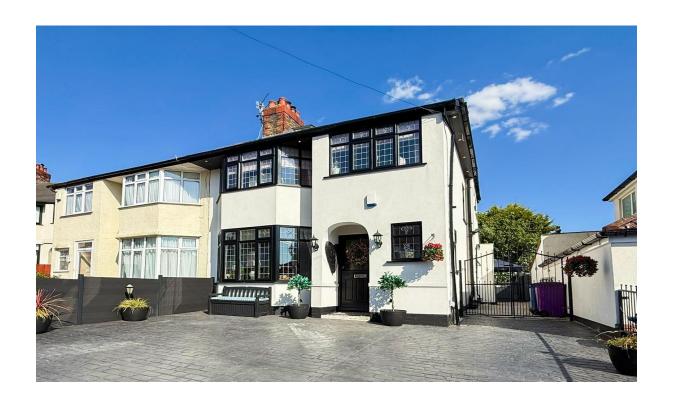

# Chequers Gardens, Aigburth, Liverpool, L19 3PD

- Fabulous Three Bedroom Semi Detached Property •
- Substantially Extended & Immaculately Presented
- Stunning Open Plan Kitchen Diner & Utility/WC •
- Luxurious Bathroom Suite & Sizable Loft Room
- Prime Location In Sought-After Area Of Aigburth
- Entrance Hall & Impeccable Bay-Fronted Lounge
- Three Spacious & Beautifully Finished Bedrooms
- Landscaped Garden To Rear & Off-Road Parking

## **Description**

Showcased to the sales market by appointed agents Move Residential is this fabulous three bedroom semi detached home, enjoying a prime location on Chequers Gardens in the soughtafter suburb of Aigburth, L19. The property boasts an immaculate frontage exuding kerb appeal, and has been substantially extended to offer expansive and versatile living proportions which have been thoughtfully designed to meet the needs of modern living. Featuring immaculately presented interiors throughout, this promises to make an enviable future home for a very lucky family. Upon entering the residence, you are greeted by an inviting entrance hall which makes a striking first impression, leading through to a sensational family lounge, flooded with natural light courtesy of a bay window. Finished in a lavish décor which complements the exquisite feature fireplace, this presents the perfect setting to relax and entertain guests which feels both welcoming and luxurious. At the heart of the home is a showstopping extended open plan kitchen, dining and living space which is certain to impress even the most discerning of buyers, complete with skylights above illuminating the room in daylight. The kitchen is complete with a range of stylish fitted base and wall units, complementary worktops providing plentiful surface space, and a selection of sleek integrated appliances. The spectacular centre island incorporates a breakfast bar, offering the ideal spot for more casual dining, and there is ample room to accommodate a formal dining table ideally positioned in front of bi-fold doors which provide seamless access out to the rear garden. A beautifully presented sitting area centres around a log burner, and adds the finishing touch to this versatile social setting which is equally suited to enjoying quality time as a family and entertaining on a grander scale. Concluding the extensive ground floor is a well-equipped utility room/WC. The exceptional quality continues to the first floor, where you will discover three generously proportioned bedrooms, each impeccably presented and receiving an abundance of natural light, with both the master and second bedroom further benefitting from bay windows. Accompanying the sleeping accommodation is a deluxe four-piece family bathroom suite boasting chic patterned flooring, an elegant free-standing bathtub, and a walk-in shower unit. Completing the interior of this remarkable residence is a bright and airy loft room which features plush carpeting and skylights. Externally, the property is further enhanced by a meticulously landscaped rear garden which provides a fantastic outdoor space for the whole household to enjoy. A low-maintenance artificial lawn offers plenty of room for recreational activities, whilst a raised decking area presents a serene spot for al-fresco dining and entertaining. To the front, a substantial driveway provides ample off-road parking.