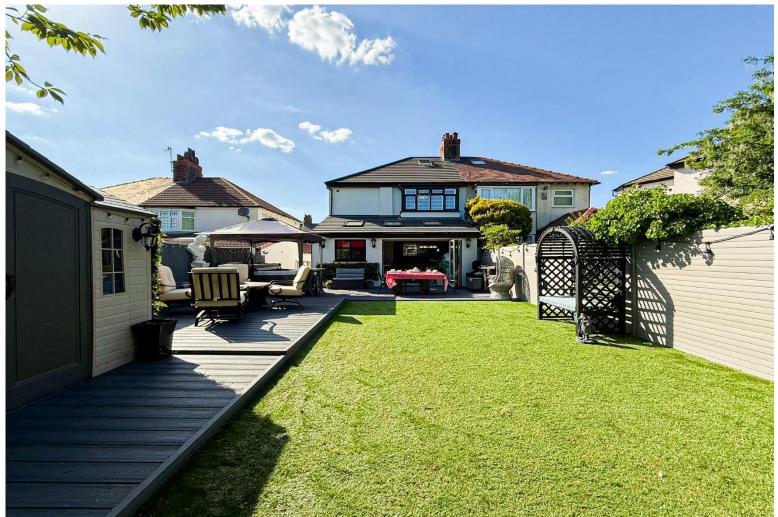

## **Description**

Showcased to the sales market by appointed agents Move Residential is this fabulous three bedroom semi detached home, enjoying a prime location on Chequers Gardens in the soughtafter suburb of Aigburth, L19. The property boasts an immaculate frontage exuding kerb appeal, and has been substantially extended to offer expansive and versatile living proportions which have been thoughtfully designed to meet the needs of modern living. Featuring immaculately presented interiors throughout, this promises to make an enviable future home for a very lucky family. Upon entering the residence, you are greeted by an inviting entrance hall which makes a striking first impression, leading through to a sensational family lounge, flooded with natural light courtesy of a bay window. Finished in a lavish décor which complements the exquisite feature fireplace, this presents the perfect setting to relax and entertain guests which feels both welcoming and luxurious. At the heart of the home is a showstopping extended open plan kitchen, dining and living space which is certain to impress even the most discerning of buyers, complete with skylights above illuminating the room in daylight. The kitchen is complete with a range of stylish fitted base and wall units, complementary worktops providing plentiful surface space, and a selection of sleek integrated appliances. The spectacular centre island incorporates a breakfast bar, offering the ideal spot for more casual dining, and there is ample room to accommodate a formal dining table ideally positioned in front of bi-fold doors which provide seamless access out to the rear garden. A beautifully presented sitting area centres around a log burner, and adds the finishing touch to this versatile social setting which is equally suited to enjoying quality time as a family and entertaining on a grander scale. Concluding the extensive ground floor is a well-equipped utility room/WC. The exceptional quality continues to the first floor, where you will discover three generously proportioned bedrooms, each impeccably presented and receiving an abundance of natural light, with both the master and second bedroom further benefitting from bay windows. Accompanying the sleeping accommodation is a deluxe four-piece family bathroom suite boasting chic patterned flooring, an elegant free-standing bathtub, and a walk-in shower unit. Completing the interior of this remarkable residence is a bright and airy loft room which features plush carpeting and skylights. Externally, the property is further enhanced by a meticulously landscaped rear garden which provides a fantastic outdoor space for the whole household to enjoy. A low-maintenance artificial lawn offers plenty of room for recreational activities, whilst a raised decking area presents a serene spot for al-fresco dining and entertaining. To the front, a substantial driveway provides ample off-road parking.