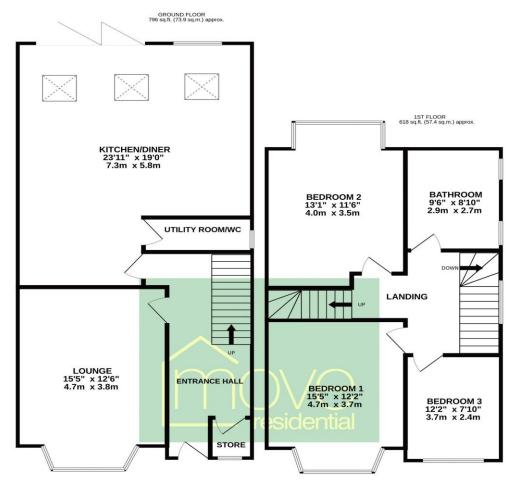

# Floor Plan

2ND FLOOR 148 sq.ft. (13.7 sq.m.) approx.

TOTAL FLOOR AREA: 1562 sq.ft. (145.1 sq.m.) approx.

Whilst every attempt has been made to ensure the accuracy of the floorplan contained here, measurements of doors, windows, rooms and any other items are approximate and no responsibility is taken for any error, omission or mis-statement. This plan is for illustrative purposes only and should be used as such by any prospective purchaser. The services, systems and appliances shown have not been tested and no guarantee as to their operability or efficiency can be given.

Made with Metropix ©2025