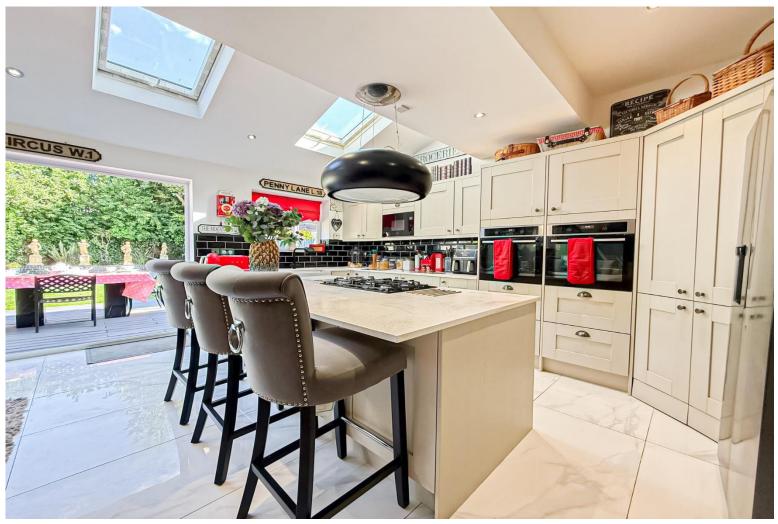

## **Description**

Showcased to the sales market by appointed agents Move Residential is this fabulous three bedroom semi detached home, enjoying a prime location on Chequers Gardens in the soughtafter suburb of Aigburth, L19. The property boasts an immaculate frontage exuding kerb appeal, and has been substantially extended to offer expansive and versatile living proportions which have been thoughtfully designed to meet the needs of modern living. Featuring immaculately presented interiors throughout, this promises to make an enviable future home for a very lucky family. Upon entering the residence, you are greeted by an inviting entrance hall which makes a striking first impression, leading through to a sensational family lounge, flooded with natural light courtesy of a bay window. Finished in a lavish décor which complements the exquisite feature fireplace, this presents the perfect setting to relax and entertain guests which feels both welcoming and luxurious. At the heart of the home is a showstopping extended open plan kitchen, dining and living space which is certain to impress even the most discerning of buyers, complete with skylights above illuminating the room in daylight. The kitchen is complete with a range of stylish fitted base and wall units, complementary worktops providing plentiful surface space, and a selection of sleek integrated appliances. The spectacular centre island incorporates a breakfast bar, offering the ideal spot for more casual dining, and there is ample room to accommodate a formal dining table ideally positioned in front of bi-fold doors which provide seamless access out to the rear garden. A beautifully presented sitting area centres around a log burner, and adds the finishing touch to this versatile social setting which is equally suited to enjoying quality time as a family and entertaining on a grander scale. Concluding the extensive ground floor is a well-equipped utility room/WC. The exceptional quality continues to the first floor, where you will discover three generously proportioned bedrooms, each impeccably presented and receiving an abundance of natural light, with both the master and second bedroom further benefitting from bay windows. Accompanying the sleeping accommodation is a deluxe four-piece family bathroom suite boasting chic patterned flooring, an elegant free-standing bathtub, and a walk-in shower unit. Completing the interior of this remarkable residence is a bright and airy loft room which features plush carpeting and skylights. Externally, the property is further enhanced by a meticulously landscaped rear garden which provides a fantastic outdoor space for the whole household to enjoy. A low-maintenance artificial lawn offers plenty of room for recreational activities, whilst a raised decking area presents a serene spot for al-fresco dining and entertaining. To the front, a substantial driveway provides ample off-road parking.