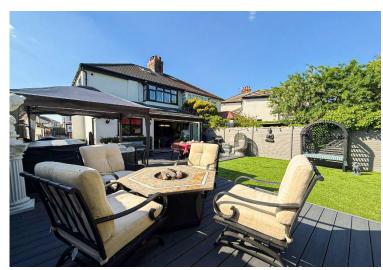

## **Description**

Showcased to the sales market by appointed agents Move Residential is this fabulous three bedroom semi detached home, enjoying a prime location on Chequers Gardens in the soughtafter suburb of Aigburth, L19. The property boasts an immaculate frontage exuding kerb appeal, and has been substantially extended to offer expansive and versatile living proportions which have been thoughtfully designed to meet the needs of modern living. Featuring immaculately presented interiors throughout, this promises to make an enviable future home for a very lucky family. Upon entering the residence, you are greeted by an inviting entrance hall which makes a striking first impression, leading through to a sensational family lounge, flooded with natural light courtesy of a bay window. Finished in a lavish décor which complements the exquisite feature fireplace, this presents the perfect setting to relax and entertain guests which feels both welcoming and luxurious. At the heart of the home is a showstopping extended open plan kitchen, dining and living space which is certain to impress even the most discerning of buyers, complete with skylights above illuminating the room in daylight. The kitchen is complete with a range of stylish fitted base and wall units, complementary worktops providing plentiful surface space, and a selection of sleek integrated appliances. The spectacular centre island incorporates a breakfast bar, offering the ideal spot for more casual dining, and there is ample room to accommodate a formal dining table ideally positioned in front of bi-fold doors which provide seamless access out to the rear garden. A beautifully presented sitting area centres around a log burner, and adds the finishing touch to this versatile social setting which is equally suited to enjoying quality time as a family and entertaining on a grander scale. Concluding the extensive ground floor is a well-equipped utility room/WC. The exceptional quality continues to the first floor, where you will discover three generously proportioned bedrooms, each impeccably presented and receiving an abundance of natural light, with both the master and second bedroom further benefitting from bay windows. Accompanying the sleeping accommodation is a deluxe four-piece family bathroom suite boasting chic patterned flooring, an elegant free-standing bathtub, and a walk-in shower unit. Completing the interior of this remarkable residence is a bright and airy loft room which features plush carpeting and skylights. Externally, the property is further enhanced by a meticulously landscaped rear garden which provides a fantastic outdoor space for the whole household to enjoy. A low-maintenance artificial lawn offers plenty of room for recreational activities, whilst a raised decking area presents a serene spot for al-fresco dining and entertaining. To the front, a substantial driveway provides ample off-road parking.