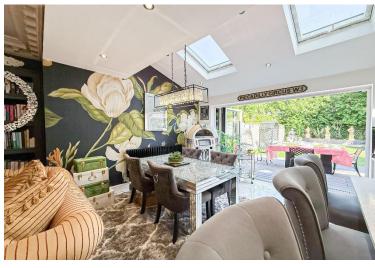

## **Description**

Showcased to the sales market by appointed agents Move Residential is this fabulous three bedroom semi detached home, enjoying a prime location on Chequers Gardens in the soughtafter suburb of Aigburth, L19. The property boasts an immaculate frontage exuding kerb appeal, and has been substantially extended to offer expansive and versatile living proportions which have been thoughtfully designed to meet the needs of modern living. Featuring immaculately presented interiors throughout, this promises to make an enviable future home for a very lucky family. Upon entering the residence, you are greeted by an inviting entrance hall which makes a striking first impression, leading through to a sensational family lounge, flooded with natural light courtesy of a bay window. Finished in a lavish décor which complements the exquisite feature fireplace, this presents the perfect setting to relax and entertain guests which feels both welcoming and luxurious. At the heart of the home is a showstopping extended open plan kitchen, dining and living space which is certain to impress even the most discerning of buyers, complete with skylights above illuminating the room in daylight. The kitchen is complete with a range of stylish fitted base and wall units, complementary worktops providing plentiful surface space, and a selection of sleek integrated appliances. The spectacular centre island incorporates a breakfast bar, offering the ideal spot for more casual dining, and there is ample room to accommodate a formal dining table ideally positioned in front of bi-fold doors which provide seamless access out to the rear garden. A beautifully presented sitting area centres around a log burner, and adds the finishing touch to this versatile social setting which is equally suited to enjoying quality time as a family and entertaining on a grander scale. Concluding the extensive ground floor is a well-equipped utility room/WC. The exceptional quality continues to the first floor, where you will discover three generously proportioned bedrooms, each impeccably presented and receiving an abundance of natural light, with both the master and second bedroom further benefitting from bay windows. Accompanying the sleeping accommodation is a deluxe four-piece family bathroom suite boasting chic patterned flooring, an elegant free-standing bathtub, and a walk-in shower unit. Completing the interior of this remarkable residence is a bright and airy loft room which features plush carpeting and skylights. Externally, the property is further enhanced by a meticulously landscaped rear garden which provides a fantastic outdoor space for the whole household to enjoy. A low-maintenance artificial lawn offers plenty of room for recreational activities, whilst a raised decking area presents a serene spot for al-fresco dining and entertaining. To the front, a substantial driveway provides ample off-road parking.