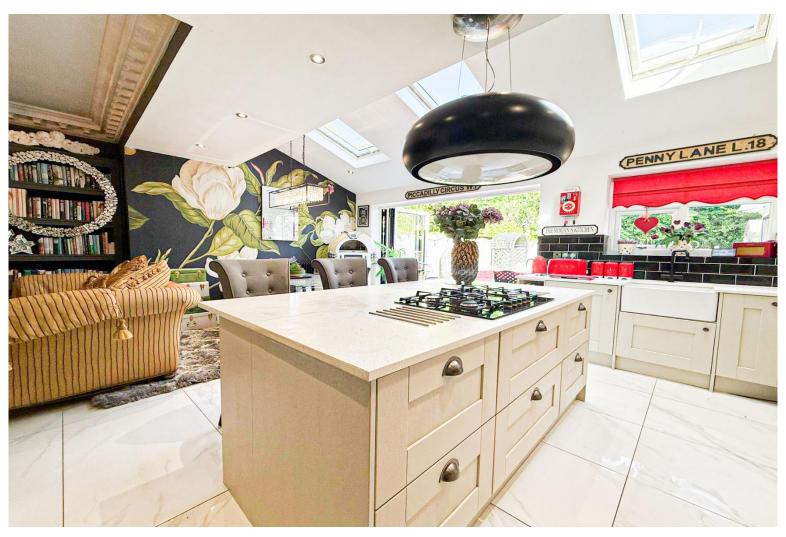

## **Description**

Showcased to the sales market by appointed agents Move Residential is this fabulous three bedroom semi detached home, enjoying a prime location on Chequers Gardens in the soughtafter suburb of Aigburth, L19. The property boasts an immaculate frontage exuding kerb appeal, and has been substantially extended to offer expansive and versatile living proportions which have been thoughtfully designed to meet the needs of modern living. Featuring immaculately presented interiors throughout, this promises to make an enviable future home for a very lucky family. Upon entering the residence, you are greeted by an inviting entrance hall which makes a striking first impression, leading through to a sensational family lounge, flooded with natural light courtesy of a bay window. Finished in a lavish décor which complements the exquisite feature fireplace, this presents the perfect setting to relax and entertain guests which feels both welcoming and luxurious. At the heart of the home is a showstopping extended open plan kitchen, dining and living space which is certain to impress even the most discerning of buyers, complete with skylights above illuminating the room in daylight. The kitchen is complete with a range of stylish fitted base and wall units, complementary worktops providing plentiful surface space, and a selection of sleek integrated appliances. The spectacular centre island incorporates a breakfast bar, offering the ideal spot for more casual dining, and there is ample room to accommodate a formal dining table ideally positioned in front of bi-fold doors which provide seamless access out to the rear garden. A beautifully presented sitting area centres around a log burner, and adds the finishing touch to this versatile social setting which is equally suited to enjoying quality time as a family and entertaining on a grander scale. Concluding the extensive ground floor is a well-equipped utility room/WC. The exceptional quality continues to the first floor, where you will discover three generously proportioned bedrooms, each impeccably presented and receiving an abundance of natural light, with both the master and second bedroom further benefitting from bay windows. Accompanying the sleeping accommodation is a deluxe four-piece family bathroom suite boasting chic patterned flooring, an elegant free-standing bathtub, and a walk-in shower unit. Completing the interior of this remarkable residence is a bright and airy loft room which features plush carpeting and skylights. Externally, the property is further enhanced by a meticulously landscaped rear garden which provides a fantastic outdoor space for the whole household to enjoy. A low-maintenance artificial lawn offers plenty of room for recreational activities, whilst a raised decking area presents a serene spot for al-fresco dining and entertaining. To the front, a substantial driveway provides ample off-road parking.