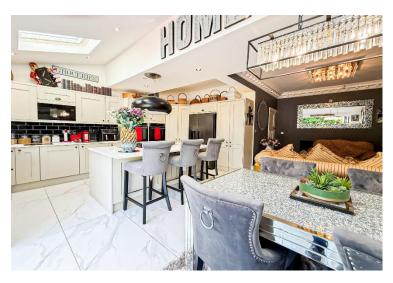

## **Description**

Showcased to the sales market by appointed agents Move Residential is this fabulous three bedroom semi detached home, enjoying a prime location on Chequers Gardens in the soughtafter suburb of Aigburth, L19. The property boasts an immaculate frontage exuding kerb appeal, and has been substantially extended to offer expansive and versatile living proportions which have been thoughtfully designed to meet the needs of modern living. Featuring immaculately presented interiors throughout, this promises to make an enviable future home for a very lucky family. Upon entering the residence, you are greeted by an inviting entrance hall which makes a striking first impression, leading through to a sensational family lounge, flooded with natural light courtesy of a bay window. Finished in a lavish décor which complements the exquisite feature fireplace, this presents the perfect setting to relax and entertain guests which feels both welcoming and luxurious. At the heart of the home is a showstopping extended open plan kitchen, dining and living space which is certain to impress even the most discerning of buyers, complete with skylights above illuminating the room in daylight. The kitchen is complete with a range of stylish fitted base and wall units, complementary worktops providing plentiful surface space, and a selection of sleek integrated appliances. The spectacular centre island incorporates a breakfast bar, offering the ideal spot for more casual dining, and there is ample room to accommodate a formal dining table ideally positioned in front of bi-fold doors which provide seamless access out to the rear garden. A beautifully presented sitting area centres around a log burner, and adds the finishing touch to this versatile social setting which is equally suited to enjoying quality time as a family and entertaining on a grander scale. Concluding the extensive ground floor is a well-equipped utility room/WC. The exceptional quality continues to the first floor, where you will discover three generously proportioned bedrooms, each impeccably presented and receiving an abundance of natural light, with both the master and second bedroom further benefitting from bay windows. Accompanying the sleeping accommodation is a deluxe four-piece family bathroom suite boasting chic patterned flooring, an elegant free-standing bathtub, and a walk-in shower unit. Completing the interior of this remarkable residence is a bright and airy loft room which features plush carpeting and skylights. Externally, the property is further enhanced by a meticulously landscaped rear garden which provides a fantastic outdoor space for the whole household to enjoy. A low-maintenance artificial lawn offers plenty of room for recreational activities, whilst a raised decking area presents a serene spot for al-fresco dining and entertaining. To the front, a substantial driveway provides ample off-road parking.