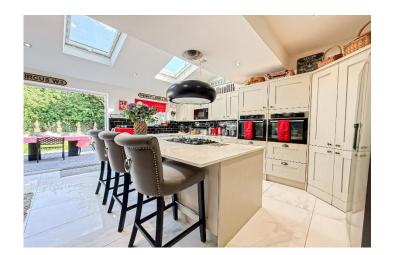

## **Description**

Showcased to the sales market by appointed agents Move Residential is this fabulous three bedroom semi detached home, enjoying a prime location on Chequers Gardens in the soughtafter suburb of Aigburth, L19. The property boasts an immaculate frontage exuding kerb appeal, and has been substantially extended to offer expansive and versatile living proportions which have been thoughtfully designed to meet the needs of modern living. Featuring immaculately presented interiors throughout, this promises to make an enviable future home for a very lucky family. Upon entering the residence, you are greeted by an inviting entrance hall which makes a striking first impression, leading through to a sensational family lounge, flooded with natural light courtesy of a bay window. Finished in a lavish décor which complements the exquisite feature fireplace, this presents the perfect setting to relax and entertain guests which feels both welcoming and luxurious. At the heart of the home is a showstopping extended open plan kitchen, dining and living space which is certain to impress even the most discerning of buyers, complete with skylights above illuminating the room in daylight. The kitchen is complete with a range of stylish fitted base and wall units, complementary worktops providing plentiful surface space, and a selection of sleek integrated appliances. The spectacular centre island incorporates a breakfast bar, offering the ideal spot for more casual dining, and there is ample room to accommodate a formal dining table ideally positioned in front of bi-fold doors which provide seamless access out to the rear garden. A beautifully presented sitting area centres around a log burner, and adds the finishing touch to this versatile social setting which is equally suited to enjoying quality time as a family and entertaining on a grander scale. Concluding the extensive ground floor is a well-equipped utility room/WC. The exceptional quality continues to the first floor, where you will discover three generously proportioned bedrooms, each impeccably presented and receiving an abundance of natural light, with both the master and second bedroom further benefitting from bay windows. Accompanying the sleeping accommodation is a deluxe four-piece family bathroom suite boasting chic patterned flooring, an elegant free-standing bathtub, and a walk-in shower unit. Completing the interior of this remarkable residence is a bright and airy loft room which features plush carpeting and skylights. Externally, the property is further enhanced by a meticulously landscaped rear garden which provides a fantastic outdoor space for the whole household to enjoy. A low-maintenance artificial lawn offers plenty of room for recreational activities, whilst a raised decking area presents a serene spot for al-fresco dining and entertaining. To the front, a substantial driveway provides ample off-road parking.