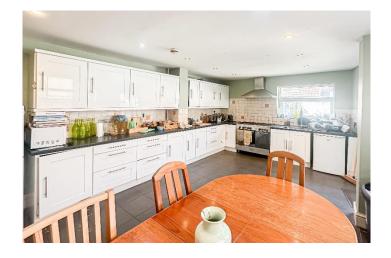

### Description

Enjoying a prime location on Penny Lane in the heart of the desirable area of Mossley Hill, L18, is this brilliant four bedroom terrace home, offered for sale with no onward chain by appointed agents Move Residential. Boasting generous living proportions which are bursting with potential throughout, this presents an opportunity not to be missed for those searching for a home they can put their own stamp on in one of Liverpool's most sought-after suburbs. An entrance hall greets you into the property, leading through to a spacious lounge which is flooded with natural light courtesy of a bay window, followed by a second substantial reception room enjoying a feature fireplace and a set of French doors out to the rear. Concluding the ground floor is a modern and generously sized kitchen diner complete with a range of stylish fitted base and wall units, plentiful surface space, and ample room for a dining table. Continuing up to the first floor you will discover three well-proportioned bedrooms, enjoying wood style flooring and receiving plenty of daylight, accompanied by a contemporary style three-piece family bathroom suite. The fourth and final generous bedroom is located at the pinnacle of the property on the second floor, complete with the added luxury of an ensuite shower room. Externally, the property further benefits from a low maintenance enclosed yard to the rear.