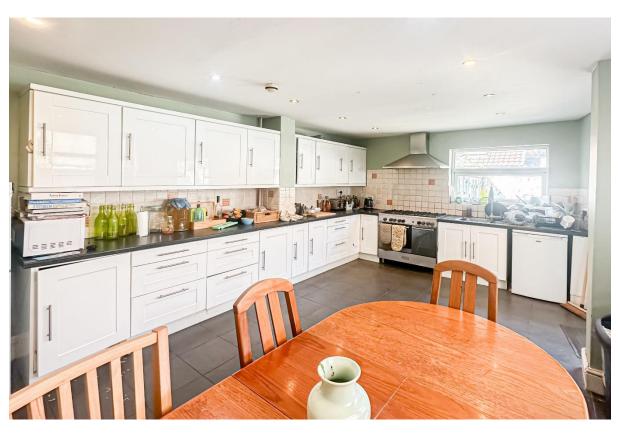

### Description

Enjoying a prime location on Penny Lane in the heart of the desirable area of Mossley Hill, L18, is this brilliant four bedroom terrace home, offered for sale with no onward chain by appointed agents Move Residential. Boasting generous living proportions which are bursting with potential throughout, this presents an opportunity not to be missed for those searching for a home they can put their own stamp on in one of Liverpool's most sought-after suburbs. An entrance hall greets you into the property, leading through to a spacious lounge which is flooded with natural light courtesy of a bay window, followed by a second substantial reception room enjoying a feature fireplace and a set of French doors out to the rear. Concluding the ground floor is a modern and generously sized kitchen diner complete with a range of stylish fitted base and wall units, plentiful surface space, and ample room for a dining table. Continuing up to the first floor you will discover three well-proportioned bedrooms, enjoying wood style flooring and receiving plenty of daylight, accompanied by a contemporary style three-piece family bathroom suite. The fourth and final generous bedroom is located at the pinnacle of the property on the second floor, complete with the added luxury of an ensuite shower room. Externally, the property further benefits from a low maintenance enclosed yard to the rear.