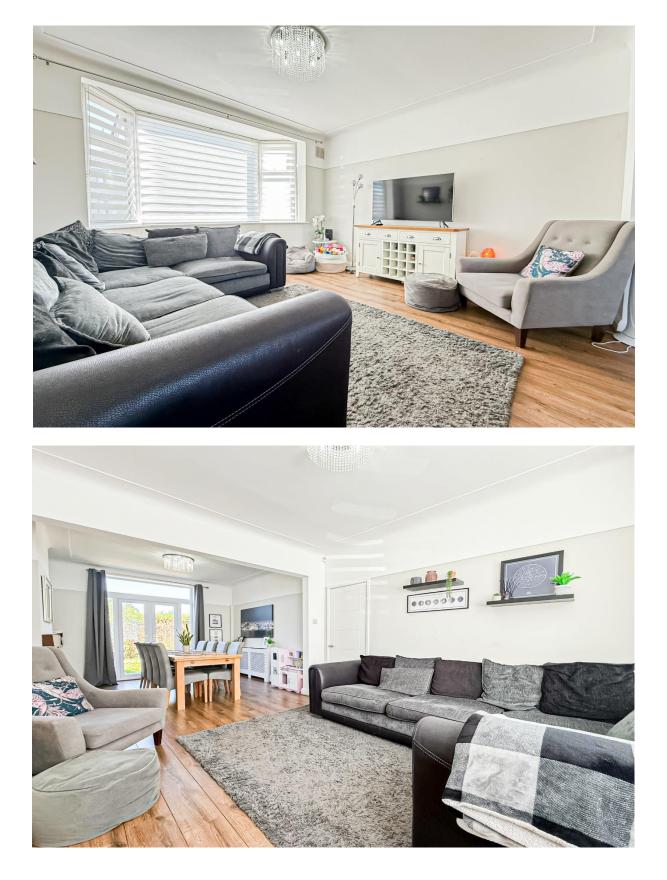

### Description

Move Residential are thrilled to present to the sales market this delightful three bedroom semi detached home, located on Tudor Road in the highly favoured residential area of Hunts Cross, L25. Having been substantially extended, this property offers generous and beautifully presented living proportions throughout, promising to make a wonderful future home for a growing family. An inviting entrance hall greets you into the property leading through to a spacious through reception room which comfortably accommodates both a sitting and dining area. A bay-window to the front bathes the room in natural light, whilst a set of french doors to the rear provide views and access out to the garden. Finished in a tasteful décor featuring attractive wood style flooring, this presents a welcoming social space to relax and enjoy mealtimes with family and friends. Following this is an extended modern kitchen complete with a range of stylish fitted base and wall units, complementary worktops, and a set of french doors out to the rear which flood the space with daylight. Continuing up to the first floor, you will discover two generously sized double bedrooms and a well-proportioned single room, each impeccably presented featuring plush carpeting, with the master further benefitting from a bay window. Accompanying the sleeping accommodation and adding the finishing touch to the interior of this fabulous home is a luxurious four-piece family bathroom suite, boasting a spectacular free-standing bathtub. Externally, the property further benefits from a sizable rear garden which provides a delightful outdoor space for the whole household to enjoy. A neatly maintained lawn offers plenty of room for recreational activities, whilst a decking area and a smartly flagged patio present perfect spots for al-fresco dining and entertaining. To the front, a substantial driveway provides ample off-road parking.