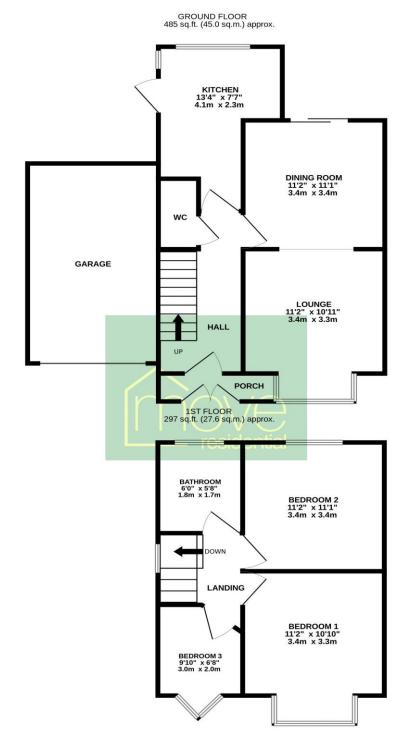

TOTAL FLOOR AREA: 872sq.ft. (81.0 sq.m.) approx.

Whilst every attempt has been made to ensure the accuracy of the floorplan contained here, measurements of doors, windows, rooms and any other items are approximate and no responsibility is taken for any error, omission or mis-statement. This plan is for illustrative purposes only and should be used as such by any prospective purchaser. The services, systems and appliances shown have not been tested and no guarantee as to their operability or efficiency can be given.

Made with Metropix ©2025