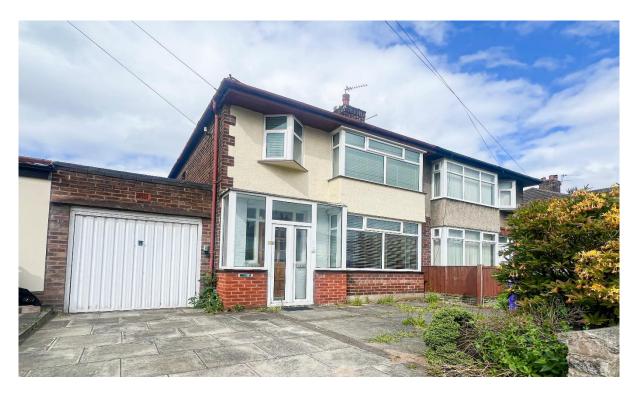

# Padstow Road, Childwall, Liverpool, L16 4PR

- Fabulous Three Bedroom Semi Detached Property
- Rare Find-Offered For Sale With No Onward Chain
- Entrance Hall, Welcoming Lounge & Dining Room
- Three Bedrooms & Modern Family Bathroom Suite
- Prime Location In Sought-After Area Of Childwall
- Generously Proportioned & Beautifully Presented
- Extended Stylish Fitted Kitchen & Convenient WC
- Delightful Rear Garden, Off-Road Parking & Garage

### **Description**

Offered for sale with no onward chain courtesy of appointed agents Move Residential, is this fabulous three bedroom semi detached property, enjoying a prime location in the sought-after suburb of Childwall, L16. Having been extended, this home boasts spacious and beautifully presented living proportions throughout, promising to make a wonderful future home for a growing family. An inviting entrance hall greets you into the property leading you through to a spacious family lounge which flows seamlessly into a dining room, providing a welcoming social space for relaxing and entertaining family and friends. Finished in a tasteful neutral décor throughout, the lounge is flooded with natural light courtesy of a box bay window and features an eye-caching fireplace, whilst the dining area enjoys a set of sliding doors which provide views and access out to the rear garden. Continuing through you will discover the extended kitchen, complete with a range of stylish fitted base and wall units, complementary worktops, and attractive parquet style flooring. Concluding the ground floor is a WC located under the stairs. Ascending to the first floor, you will discover two generously sized double bedrooms along with a well-proportioned single room, each finished to an excellent standard and receiving plenty of daylight, with the master further benefitting from a bay window. Accompanying the sleeping accommodation and completing the interior of this fantastic home is a contemporary style three-piece family bathroom suite. Externally, the property is enhanced by a substantial rear garden which presents a delightful outdoor space for the whole household to enjoy, consisting of both a lawn and patio area. To the front, a driveway provides ample off-road parking whilst a garage offers additional storage space.