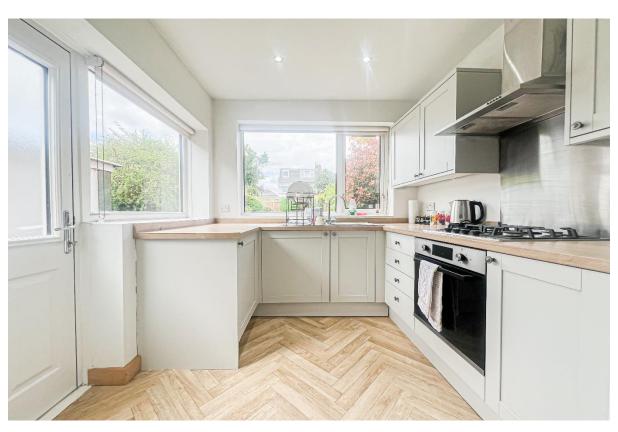

### **Description**

Offered for sale with no onward chain courtesy of appointed agents Move Residential, is this fabulous three bedroom semi detached property, enjoying a prime location in the sought-after suburb of Childwall, L16. Having been extended, this home boasts spacious and beautifully presented living proportions throughout, promising to make a wonderful future home for a growing family. An inviting entrance hall greets you into the property leading you through to a spacious family lounge which flows seamlessly into a dining room, providing a welcoming social space for relaxing and entertaining family and friends. Finished in a tasteful neutral décor throughout, the lounge is flooded with natural light courtesy of a box bay window and features an eye-caching fireplace, whilst the dining area enjoys a set of sliding doors which provide views and access out to the rear garden. Continuing through you will discover the extended kitchen, complete with a range of stylish fitted base and wall units, complementary worktops, and attractive parquet style flooring. Concluding the ground floor is a WC located under the stairs. Ascending to the first floor, you will discover two generously sized double bedrooms along with a well-proportioned single room, each finished to an excellent standard and receiving plenty of daylight, with the master further benefitting from a bay window. Accompanying the sleeping accommodation and completing the interior of this fantastic home is a contemporary style three-piece family bathroom suite. Externally, the property is enhanced by a substantial rear garden which presents a delightful outdoor space for the whole household to enjoy, consisting of both a lawn and patio area. To the front, a driveway provides ample off-road parking whilst a garage offers additional storage space.