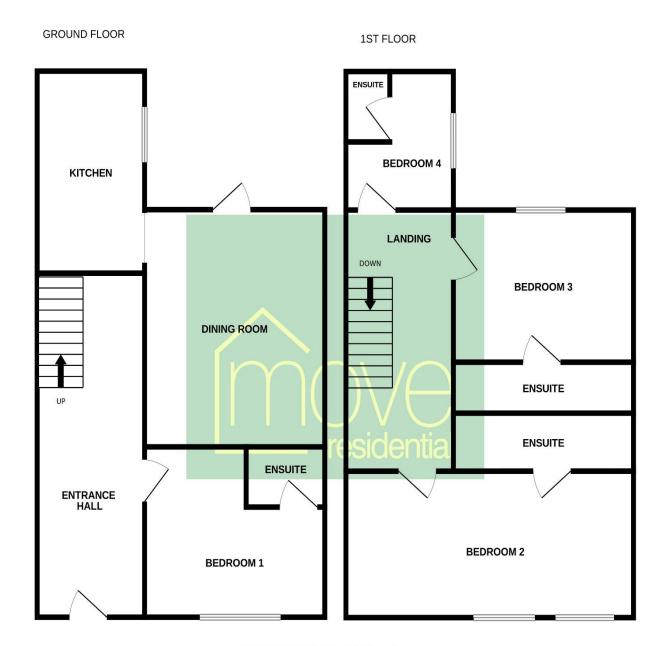

### Floor Plan

TOTAL FLOOR AREA: 947sq.ft. (88.0 sq.m.) approx.

Whilst every attempt has been made to ensure the accuracy of the floorplan contained here, measurements of doors, windows, rooms and any other items are approximate and no responsibility is taken for any error, omission or mis-statement. This plan is for illustrative purposes only and should be used as such by any prospective purchaser. The services, systems and appliances shown have not been tested and no guarantee as to their operability or efficiency can be given.

Made with Metropix ©2025