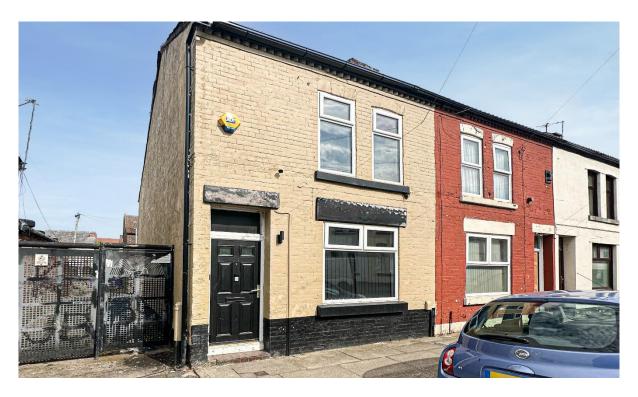

# Lampeter Road, Anfield, Liverpool, L6 oBU

- Fantastic Four Bedroom End Terrace Home •
- Investment Opportunity Not To Be Missed
- Reception Room & Stylish Fitted Kitchen
- Ensuite Shower Rooms To All Bedrooms
- Located In The Residential Area Of Anfield
- Hallway & Spacious Downstairs Bedroom
- Three More Generously Sized Bedrooms
- Also Offered For Sale As Part Of Portfolio

#### Description

Guide Price £170,000-£190,000

Move Residential are delighted to present to the sales market this four bedroom end terrace property, located on Lampeter Road in the popular residential area of Anfield, L6. Currently in use as an Airbnb the property is achieving an annual income of £18,000 per annum, promising to make a fantastic investment opportunity. Modern and beautifully maintained throughout, the property comprises in brief of an entrance hall leading through to a bright and spacious lounge, which opens out into a fitted kitchen complete with stylish base and wall units and complementary worktops. Completing the ground floor is the first of four well-proportioned bedrooms, with the remaining three located to the first floor. The sleeping accommodation has been finished to an excellent standard and each bedroom enjoys the luxury of a deluxe ensuite shower room. Externally, the property further benefits from a delightful enclosed rear yard, complete with artificial grass.