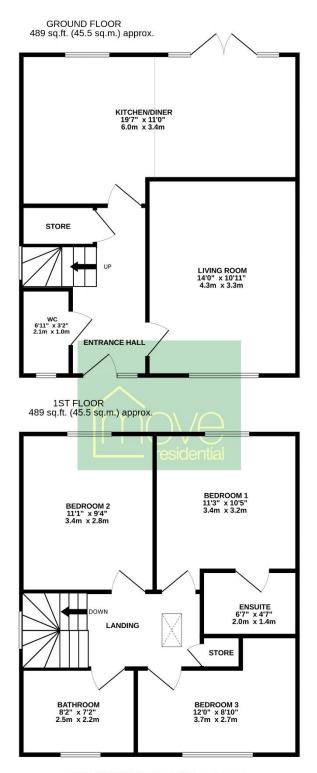

TOTAL FLOOR AREA : 978 sq.ft. (90.9 sq.m.) approx.

Whilst every attempt has been made to ensure the accuracy of the floorplan contained here, measurements of dors, windows, rooms and any other items are approximate and no responsibility is taken for any error, omission or mis-statement. This plan is for illustrative purposes only and should be used as such by any prospective purchaser. The services, systems and appliances shown have not been tested and no guarantee as to their operability or efficiency can be given. Made with Metropix ©2025