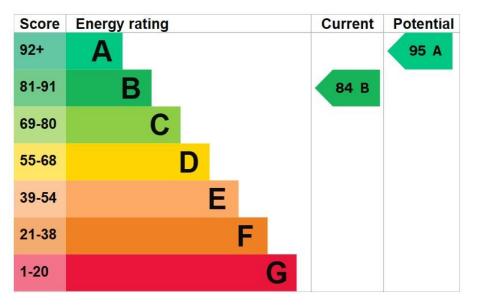

part of Lancashire, it lies approximately eight miles to the east of Liverpool city centre. Easy access to the city centre includes the train station and motorways. Local amenities include shops, supermarkets and bus routes.





TOTAL FLOOR AREA : 978 sq.ft. (90.9 sq.m.) approx.

Whilst every attempt has been made to ensure the accuracy of the floorplan contained here, measurements of dors, windows, rooms and any other items are approximate and no responsibility is taken for any error, omission or mis-statement. This plan is for illustrative purposes only and should be used as such by any prospective purchaser. The services, systems and appliances shown have not been tested and no guarantee as to their operability or efficiency can be given. Made with Metropix ©2025

## **EPC** Summary



#### Additional Information

These particulars are thought to be materially correct though their accuracy is not guaranteed and they do not form part of any contract. All measurements are approximate and we have not tested any fitted appliances, electrical or plumbing installation or central heating systems. Floor plans are for illustration purposes only and their accuracy is not guaranteed.