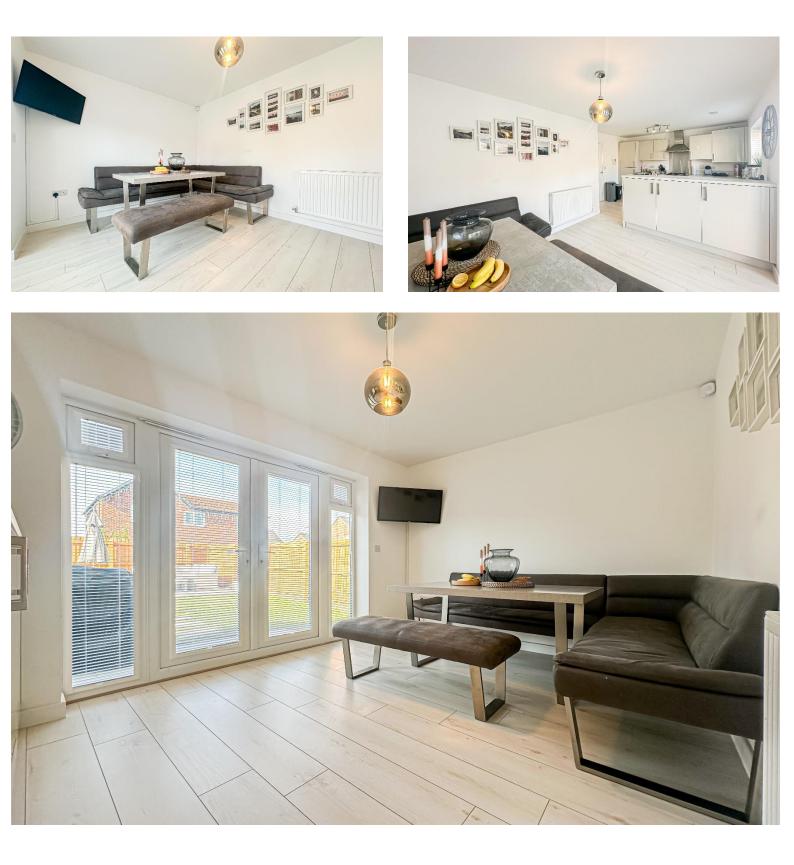

#### Description

Located on Brook Grove in the highly favoured residential area of Knowsley, L34, is this stunning three bedroom detached home, welcomed to the sales market by appointed agents Move Residential. Boasting an attractive modern frontage with spacious and immaculately presented accommodation within, this promises to make a wonderful future home for a growing family. An inviting entrance hall greets you into the property, leading through to bright and spacious family lounge. Finished in a tasteful décor featuring plush carpeting and stylish wall panelling, this presents a welcoming space to relax and unwind. Following this is a substantial open plan kitchen diner which is certain to impress, complete with a range of sleek fitted base and wall units, complementary worktops providing plentiful surface space and a selection of integrated appliances. There is ample room to accommodate a dining table ideally located in front of French doors which offer views and access out to the rear garden, presenting a delightful social setting for cooking in company and enjoying family mealtimes. Concluding the ground floor is a convenient WC. Ascending to the first floor you will discover three well-proportioned and impeccably presented bedrooms, each receiving plenty of daylight. The master further enjoys the added luxury of a deluxe ensuite shower room, and concluding the interior of this fabulous home is a contemporary style three-piece family bathroom suite. Externally, the property further benefits from a meticulously landscaped rear garden which provides a fantastic outdoor space for the whole household to enjoy. A neatly maintained lawn offers ample room for recreational activities, whilst a smartly flagged patio area presents the perfect spot for al-fresco dining and entertaining. To the front, a driveway provides off-road parking.