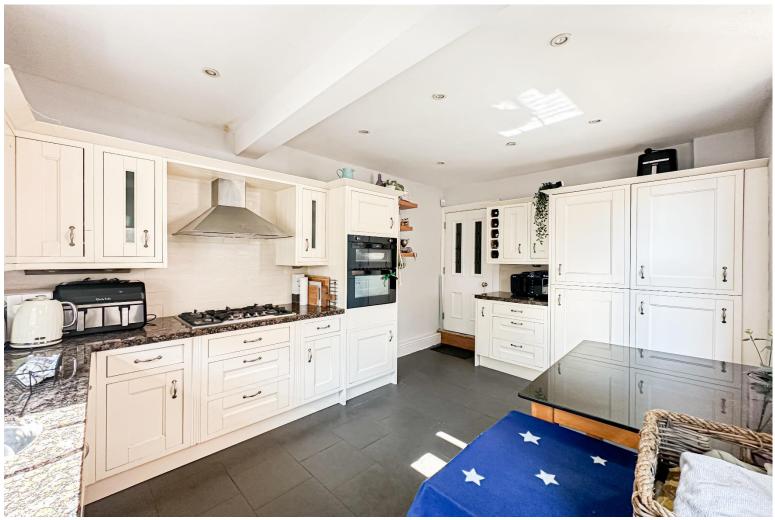

### **Description**

Enjoying a prime location on Sunbourne Road in the highly sought-after area of Aigburth, L17, is this charming three bedroom mid terrace home, proudly presented to the sales market by appointed agents Move Residential. This property boasts impeccably finished interiors which showcase a plethora of exquisite original features throughout, promising to make an enviable future home for a very lucky buyer. Following through the inviting entrance hall you are led into a spacious through lounge which comfortably accommodates both a sitting and dining area. This stunning space boasts a bay window to the front which bathes the space in natural light, and has been immaculately finished in a stylish décor complementing the ornate feature fireplace and ceiling detailing, presenting an elegant and welcoming social space for relaxing and entertaining guests. Following this is a substantial modern kitchen complete with a range of attractive fitted base and wall units, complementary worktops providing plentiful surface space, and a selection of integrated appliances. Continuing up to the first floor you will discover two generously sized double bedrooms and a wellproportioned single room, each finished to an excellent standard, with the two double rooms further enjoying wood style flooring and eye-catching fireplaces. Accompanying the sleeping accommodation and adding the finishing touch to this wonderful home is a contemporary style three-piece family bathroom suite. Externally, a sizable low-maintenance enclosed rear yard provides an ideal spot for enjoying al-fresco dining during the warmer months.