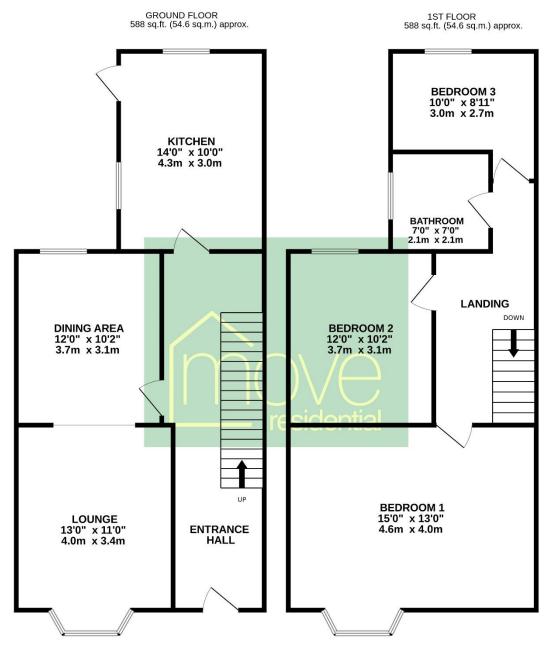

#### Floor Plan

TOTAL FLOOR AREA: 1175 sq.ft. (109.2 sq.m.) approx.

Whilst every attempt has been made to ensure the accuracy of the floorplan contained here, measurements of doors, windows, rooms and any other items are approximate and no responsibility is taken for any eror, omission or mis-statement. This plan is for illustrative purposes only and should be used as such by any prospective purchaser. The services, systems and appliances shown have not been tested and no guarantee as to their operability or efficiency and be given.

Made with Metropix ©2025