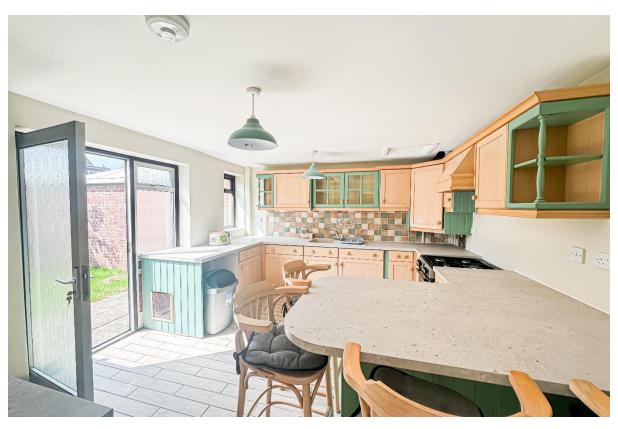

### **Description**

Arriving at the sales market courtesy of appointed agents Move Residential is this impressive three bedroom detached property, occupying a substantial corner plot on Helston Avenue in the favoured residential area of Halewood, L26. Having been refurbed to a high standard throughout, this property offers generous and beautifully presented living proportions, promising to make a wonderful future home for a very lucky family. You are greeted into the property by an entrance hall, leading through to a bright and spacious family lounge. Finished in a tasteful décor which complements the attractive wood style flooring, this presents a welcoming space to relax and unwind. This is followed by a second impeccably presented reception room which offers the perfect setting for enjoying family mealtimes and entertaining guests, featuring sliding doors leading through to a well-maintained conservatory, which provides a delightful alternative sitting area where views of the garden can be appreciated. Concluding the ground floor is a generously sized kitchen complete with a range of fitted base and wall units, plentiful surface space, and a breakfast bar. Ascending to the first floor, you will discover two substantial double bedrooms and a large single room, each finished to an excellent standard featuring plush carpeting and receiving plenty of natural light. Accompanying the sleeping accommodation and adding the finishing touch to the interior of this fabulous home is a luxurious three-piece family bathroom suite. Externally, the property further benefits from a sizable lawned rear garden which presents a fantastic outdoor space for the whole household to enjoy. To the front, a driveway provides off-road parking, whilst a garage offers an abundance of additional storage space.