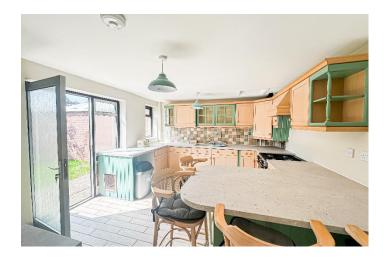

### **Description**

Arriving at the sales market courtesy of appointed agents Move Residential is this impressive three bedroom detached property, occupying a substantial corner plot on Helston Avenue in the favoured residential area of Halewood, L26. Having been refurbed to a high standard throughout, this property offers generous and beautifully presented living proportions, promising to make a wonderful future home for a very lucky family. You are greeted into the property by an entrance hall, leading through to a bright and spacious family lounge. Finished in a tasteful décor which complements the attractive wood style flooring, this presents a welcoming space to relax and unwind. This is followed by a second impeccably presented reception room which offers the perfect setting for enjoying family mealtimes and entertaining guests, featuring sliding doors leading through to a well-maintained conservatory, which provides a delightful alternative sitting area where views of the garden can be appreciated. Concluding the ground floor is a generously sized kitchen complete with a range of fitted base and wall units, plentiful surface space, and a breakfast bar. Ascending to the first floor, you will discover two substantial double bedrooms and a large single room, each finished to an excellent standard featuring plush carpeting and receiving plenty of natural light. Accompanying the sleeping accommodation and adding the finishing touch to the interior of this fabulous home is a luxurious three-piece family bathroom suite. Externally, the property further benefits from a sizable lawned rear garden which presents a fantastic outdoor space for the whole household to enjoy. To the front, a driveway provides off-road parking, whilst a garage offers an abundance of additional storage space.