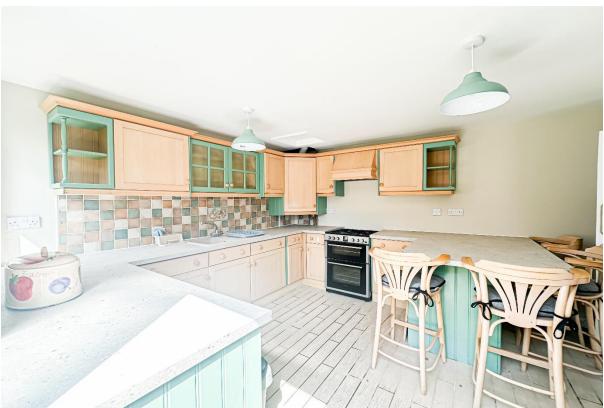

### **Description**

Arriving at the sales market courtesy of appointed agents Move Residential is this impressive three bedroom detached property, occupying a substantial corner plot on Helston Avenue in the favoured residential area of Halewood, L26. Having been refurbed to a high standard throughout, this property offers generous and beautifully presented living proportions, promising to make a wonderful future home for a very lucky family. You are greeted into the property by an entrance hall, leading through to a bright and spacious family lounge. Finished in a tasteful décor which complements the attractive wood style flooring, this presents a welcoming space to relax and unwind. This is followed by a second impeccably presented reception room which offers the perfect setting for enjoying family mealtimes and entertaining guests, featuring sliding doors leading through to a well-maintained conservatory, which provides a delightful alternative sitting area where views of the garden can be appreciated. Concluding the ground floor is a generously sized kitchen complete with a range of fitted base and wall units, plentiful surface space, and a breakfast bar. Ascending to the first floor, you will discover two substantial double bedrooms and a large single room, each finished to an excellent standard featuring plush carpeting and receiving plenty of natural light. Accompanying the sleeping accommodation and adding the finishing touch to the interior of this fabulous home is a luxurious three-piece family bathroom suite. Externally, the property further benefits from a sizable lawned rear garden which presents a fantastic outdoor space for the whole household to enjoy. To the front, a driveway provides off-road parking, whilst a garage offers an abundance of additional storage space.