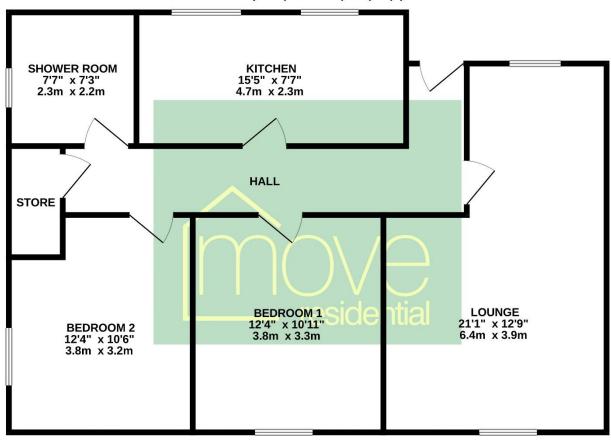

TOTAL FLOOR AREA: 785 sq.ft. (72.9 sq.m.) approx.

Whilst every attempt has been made to ensure the accuracy of the floopplan contained here, measurements of doors, windows, nooms and any other items are approximate and no responsibility is taken for any error, omission or mis-statement. This plan is for illustrative purposes only and should be used as such by any prospective purchaser. The services, systems and appliances shown have not been tested and no guarantee as to their operability or efficiency can be given.