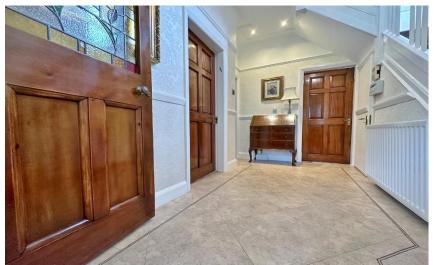

In brief, the property comprises; a welcoming entrance hallway with a stunning stained glass feature window, a bright and spacious bay fronted family lounge with an eye catching feature fireplace and surround, a delightful rear reception room with built in book cases and sliding patio doors that open out to the beautifully landscaped rear garden, and a morning room ideal for casual dining which opens to a modern fitted kitchen – complete with a comprehensive range of wall and base units with complementing work tops, integrated appliances and ample work surface space. Completing the ground floor is a convenient utility/storage room and a WC/ cloaks which located under the stairs.