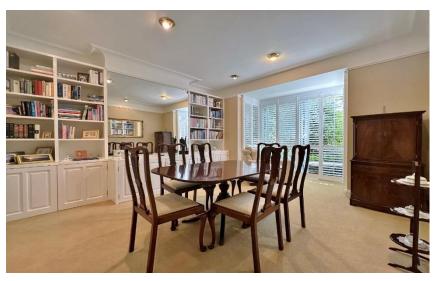

In brief, the property comprises; a welcoming entrance hallway with a stunning stained glass feature window, a bright and spacious bay fronted family lounge with an eye catching feature fireplace and surround, a delightful rear reception room with built in book cases and sliding patio doors that open out to the beautifully landscaped rear garden, and a morning room ideal for casual dining which opens to a modern fitted kitchen – complete with a comprehensive range of wall and base units with complementing work tops, integrated appliances and ample work surface space. Completing the ground floor is a convenient utility/storage room and a WC/ cloaks which located under the stairs.