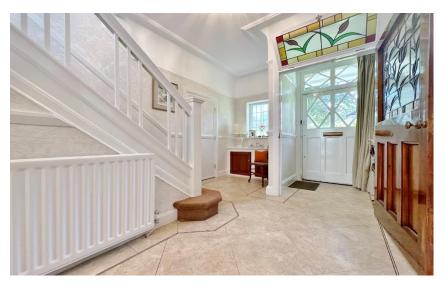

In brief, the property comprises; a welcoming entrance hallway with a stunning stained glass feature window, a bright and spacious bay fronted family lounge with an eye catching feature fireplace and surround, a delightful rear reception room with built in book cases and sliding patio doors that open out to the beautifully landscaped rear garden, and a morning room ideal for casual dining which opens to a modern fitted kitchen – complete with a comprehensive range of wall and base units with complementing work tops, integrated appliances and ample work surface space. Completing the ground floor is a convenient utility/storage room and a WC/ cloaks which located under the stairs.