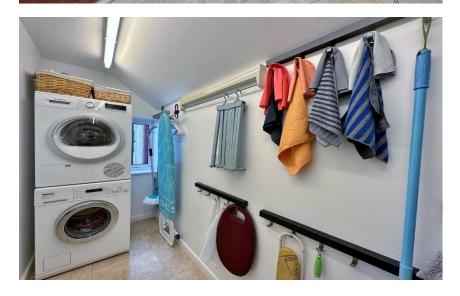

In brief, the property comprises; a welcoming entrance hallway with a stunning stained glass feature window, a bright and spacious bay fronted family lounge with an eye catching feature fireplace and surround, a delightful rear reception room with built in book cases and sliding patio doors that open out to the beautifully landscaped rear garden, and a morning room ideal for casual dining which opens to a modern fitted kitchen – complete with a comprehensive range of wall and base units with complementing work tops, integrated appliances and ample work surface space. Completing the ground floor is a convenient utility/storage room and a WC/ cloaks which located under the stairs.