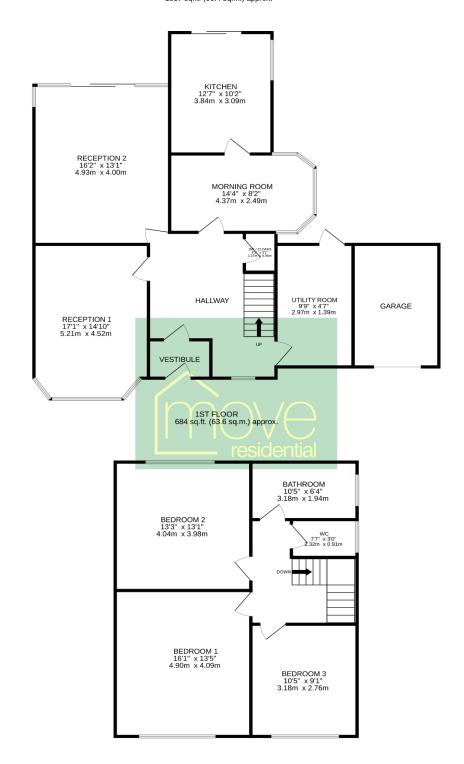

In brief, the property comprises; a welcoming entrance hallway with a stunning stained glass feature window, a bright and spacious bay fronted family lounge with an eye catching feature fireplace and surround, a delightful rear reception room with built in book cases and sliding patio doors that open out to the beautifully landscaped rear garden, and a morning room ideal for casual dining which opens to a modern fitted kitchen – complete with a comprehensive range of wall and base units with complementing work tops, integrated appliances and ample work surface space. Completing the ground floor is a convenient utility/storage room and a WC/ cloaks which located under the stairs.

To the first floor, you will find three generously sized and very well-presented bedrooms, a three piece family bathroom suite with corner bath, shower and a separate WC.

Externally, the property is further enhanced by the grounds which surround it, to the front of the property, there is gated access to a substantial sized driveway and a single garage offering additional storage space. Externally, to the rear elevation there a stunning landscaped and well kept garden which enjoys colourful flowerbeds and mature greenery borders that provide privacy and seclusion. Enjoying a sunny aspect with a decking and lawned areas, this expansive and enviable garden will provide a fabulous outdoor recreational space for the household to enjoy.

TOTAL FLOOR AREA: 1722 sq.ft. (159.9 sq.m.) approx.

Whilst every attempt has been made to ensure the accuracy of the floorplan contained here, measurements of doors, windows, rooms and any other items are approximate and no responsibility is taken for any error, omission or mis-statement. This plan is for illustrative purposes only and should be used as such by any prospective purchaser. The services, systems and appliances shown have not been tested and no guarantee as to their operability or efficiency can be given.

Made with Metropix ©2023

| Additional Information                                                                                                                                                                                                                                                                                                                                                        |
|-------------------------------------------------------------------------------------------------------------------------------------------------------------------------------------------------------------------------------------------------------------------------------------------------------------------------------------------------------------------------------|
| These particulars are thought to be materially correct though their accuracy is not guaranteed and they do not form part of any contract. All measurements are approximate and we have not tested any fitted appliances, electrical or plumbing installation or central heating systems. Floor plans are for illustration purposes only and their accuracy is not guaranteed. |
|                                                                                                                                                                                                                                                                                                                                                                               |
|                                                                                                                                                                                                                                                                                                                                                                               |
|                                                                                                                                                                                                                                                                                                                                                                               |