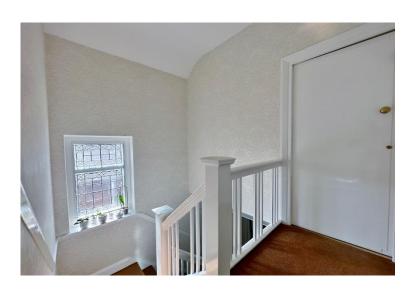

In brief, the property comprises; a welcoming entrance hallway with a stunning stained glass feature window, a bright and spacious bay fronted family lounge with an eye catching feature fireplace and surround, a delightful rear reception room with built in book cases and sliding patio doors that open out to the beautifully landscaped rear garden, and a morning room ideal for casual dining which opens to a modern fitted kitchen – complete with a comprehensive range of wall and base units with complementing work tops, integrated appliances and ample work surface space. Completing the ground floor is a convenient utility/storage room and a WC/ cloaks which located under the stairs.