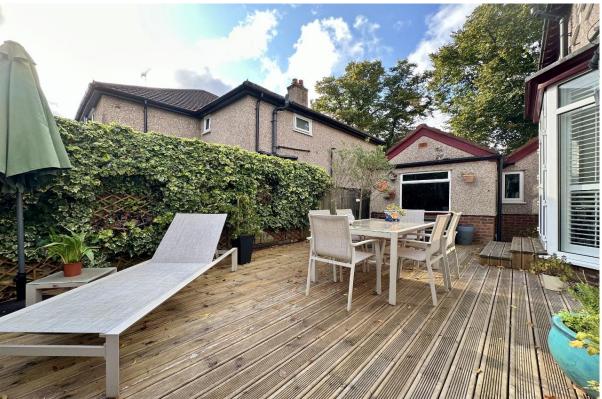

To the first floor, you will find three generously sized and very well-presented bedrooms, a three piece family bathroom suite with corner bath, shower and a separate WC.

Externally, the property is further enhanced by the grounds which surround it, to the front of the property, there is gated access to a substantial sized driveway and a single garage offering additional storage space. Externally, to the rear elevation there a stunning landscaped and well kept garden which enjoys colourful flowerbeds and mature greenery borders that provide privacy and seclusion. Enjoying a sunny aspect with a decking and lawned areas, this expansive and enviable garden will provide a fabulous outdoor recreational space for the household to enjoy.