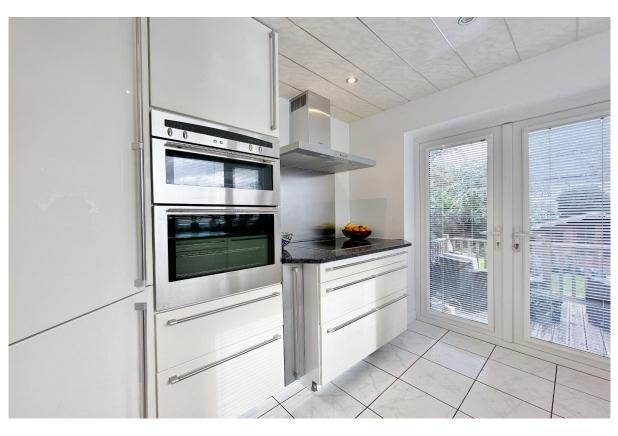

In brief, the property comprises; a welcoming entrance hallway with a stunning stained glass feature window, a bright and spacious bay fronted family lounge with an eye catching feature fireplace and surround, a delightful rear reception room with built in book cases and sliding patio doors that open out to the beautifully landscaped rear garden, and a morning room ideal for casual dining which opens to a modern fitted kitchen – complete with a comprehensive range of wall and base units with complementing work tops, integrated appliances and ample work surface space. Completing the ground floor is a convenient utility/storage room and a WC/ cloaks which located under the stairs.