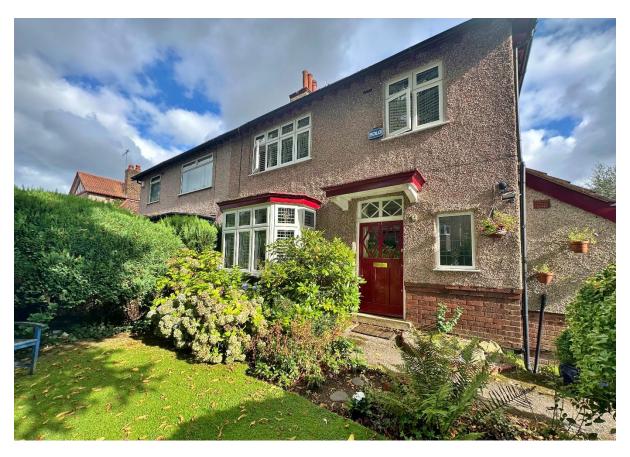

## Montclair Drive, Calderstones, Liverpool L18 0HA

- Charming and Spacious Three Bedroom Semi Detached Family Home
- Exuding Character, Seamlessly Blending Period Features with Modern Living Three Sizeable Double Bedrooms, Three Piece Bathroom and Separate W.C
- Beautifully Manicured Rear Gardens with Decked and Lawned Areas
- Prestigious Location in the Highly Coverted Area of Calderstones, L18
- Hallway, Lounge, Rear Reception Room, Morning Room, Kitchen and Utility
- Gated Access to Off Road Parking and an Attached Single Garage
- Closer Inspection Essential to Appreciate this Superb Home in Full

## **Description**

A rare opportunity has arisen within the sales market to purchase this charming three bedroom semi detached property, enjoying a prime position on Montclair Drive in the ever sought after and desirable suburb of Calderstones, L18. This lovely, traditional style home exudes charm and character and is immaculately presented throughout, proving to be an enviable forever home for an incredibly lucky family.