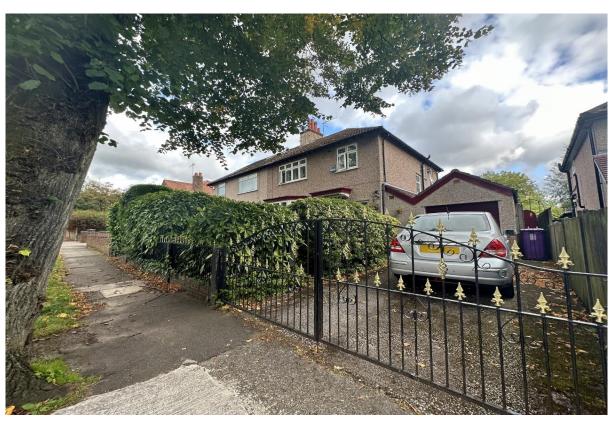

## Montclair Drive, Calderstones, Liverpool L18 0HA

- Charming and Spacious Three Bedroom Semi Detached Family Home
- Exuding Character, Seamlessly Blending Period Features with Modern Living Three Sizeable Double Bedrooms, Three Piece Bathroom and Separate W.C
- Beautifully Manicured Rear Gardens with Decked and Lawned Areas
- Prestigious Location in the Highly Coverted Area of Calderstones, L18
- Hallway, Lounge, Rear Reception Room, Morning Room, Kitchen and Utility
- Gated Access to Off Road Parking and an Attached Single Garage
- Closer Inspection Essential to Appreciate this Superb Home in Full

To the first floor, you will find three generously sized and very well-presented bedrooms, a three piece family bathroom suite with corner bath, shower and a separate WC.

Externally, the property is further enhanced by the grounds which surround it, to the front of the property, there is gated access to a substantial sized driveway and a single garage offering additional storage space. Externally, to the rear elevation there a stunning landscaped and well kept garden which enjoys colourful flowerbeds and mature greenery borders that provide privacy and seclusion. Enjoying a sunny aspect with a decking and lawned areas, this expansive and enviable garden will provide a fabulous outdoor recreational space for the household to enjoy.

## Location

Montclair Drive is situated off Woolton Road, Calderstones, L18. The property's location benefits from being easy accessible to Allerton Road and Childwall Fiveways amenities including shops, bars, restaurants and other entertainment facilities. Access to all major road network links including the M62 motorway within one mile.