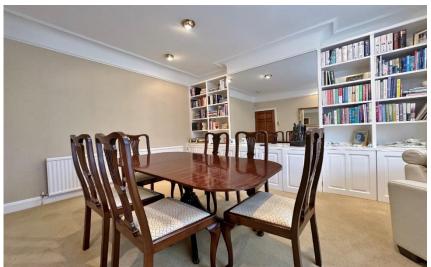

In brief, the property comprises; a welcoming entrance hallway with a stunning stained glass feature window, a bright and spacious bay fronted family lounge with an eye catching feature fireplace and surround, a delightful rear reception room with built in book cases and sliding patio doors that open out to the beautifully landscaped rear garden, and a morning room ideal for casual dining which opens to a modern fitted kitchen – complete with a comprehensive range of wall and base units with complementing work tops, integrated appliances and ample work surface space. Completing the ground floor is a convenient utility/storage room and a WC/ cloaks which located under the stairs.