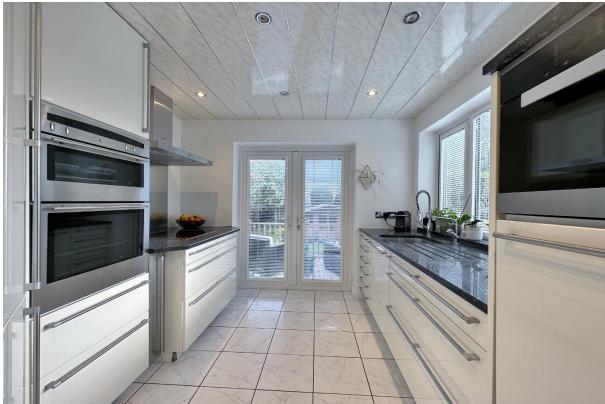

In brief, the property comprises; a welcoming entrance hallway with a stunning stained glass feature window, a bright and spacious bay fronted family lounge with an eye catching feature fireplace and surround, a delightful rear reception room with built in book cases and sliding patio doors that open out to the beautifully landscaped rear garden, and a morning room ideal for casual dining which opens to a modern fitted kitchen – complete with a comprehensive range of wall and base units with complementing work tops, integrated appliances and ample work surface space. Completing the ground floor is a convenient utility/storage room and a WC/ cloaks which located under the stairs.