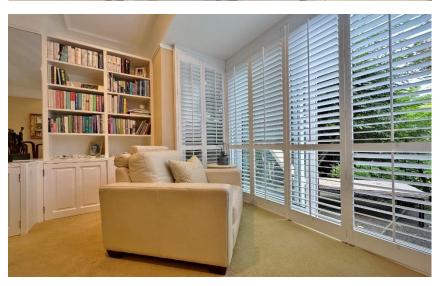

In brief, the property comprises; a welcoming entrance hallway with a stunning stained glass feature window, a bright and spacious bay fronted family lounge with an eye catching feature fireplace and surround, a delightful rear reception room with built in book cases and sliding patio doors that open out to the beautifully landscaped rear garden, and a morning room ideal for casual dining which opens to a modern fitted kitchen – complete with a comprehensive range of wall and base units with complementing work tops, integrated appliances and ample work surface space. Completing the ground floor is a convenient utility/storage room and a WC/ cloaks which located under the stairs.