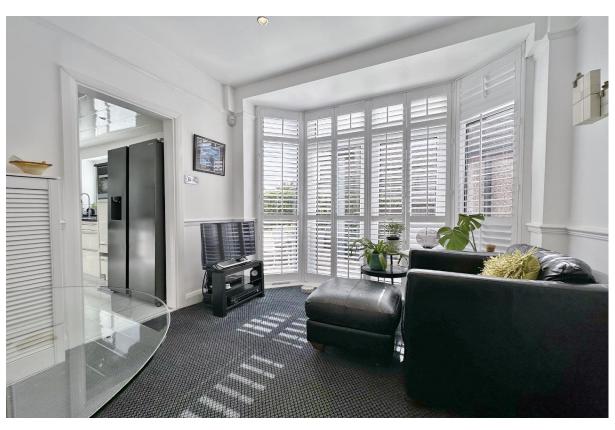

In brief, the property comprises; a welcoming entrance hallway with a stunning stained glass feature window, a bright and spacious bay fronted family lounge with an eye catching feature fireplace and surround, a delightful rear reception room with built in book cases and sliding patio doors that open out to the beautifully landscaped rear garden, and a morning room ideal for casual dining which opens to a modern fitted kitchen – complete with a comprehensive range of wall and base units with complementing work tops, integrated appliances and ample work surface space. Completing the ground floor is a convenient utility/storage room and a WC/ cloaks which located under the stairs.