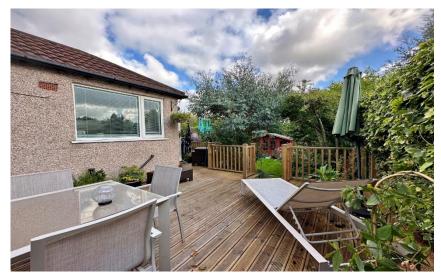

To the first floor, you will find three generously sized and very well-presented bedrooms, a three piece family bathroom suite with corner bath, shower and a separate WC.

Externally, the property is further enhanced by the grounds which surround it, to the front of the property, there is gated access to a substantial sized driveway and a single garage offering additional storage space. Externally, to the rear elevation there a stunning landscaped and well kept garden which enjoys colourful flowerbeds and mature greenery borders that provide privacy and seclusion. Enjoying a sunny aspect with a decking and lawned areas, this expansive and enviable garden will provide a fabulous outdoor recreational space for the household to enjoy.