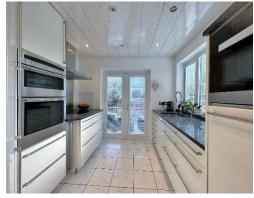

In brief, the property comprises; a welcoming entrance hallway with a stunning stained glass feature window, a bright and spacious bay fronted family lounge with an eye catching feature fireplace and surround, a delightful rear reception room with built in book cases and sliding patio doors that open out to the beautifully landscaped rear garden, and a morning room ideal for casual dining which opens to a modern fitted kitchen – complete with a comprehensive range of wall and base units with complementing work tops, integrated appliances and ample work surface space. Completing the ground floor is a convenient utility/storage room and a WC/ cloaks which located under the stairs.