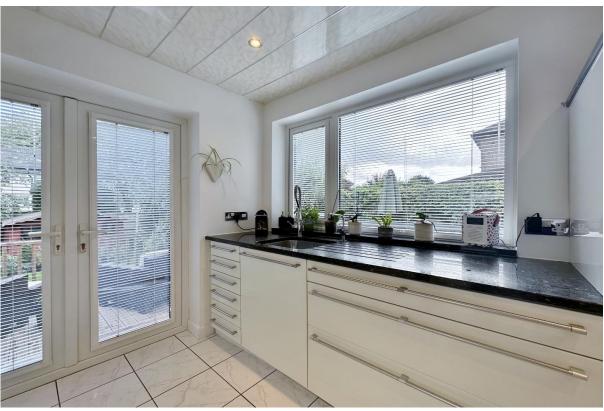

In brief, the property comprises; a welcoming entrance hallway with a stunning stained glass feature window, a bright and spacious bay fronted family lounge with an eye catching feature fireplace and surround, a delightful rear reception room with built in book cases and sliding patio doors that open out to the beautifully landscaped rear garden, and a morning room ideal for casual dining which opens to a modern fitted kitchen – complete with a comprehensive range of wall and base units with complementing work tops, integrated appliances and ample work surface space. Completing the ground floor is a convenient utility/storage room and a WC/ cloaks which located under the stairs.