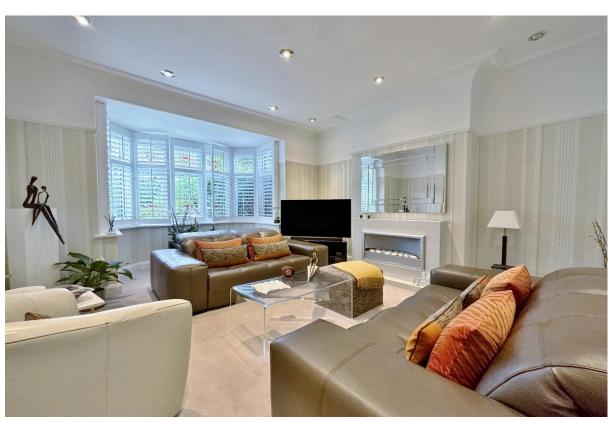

In brief, the property comprises; a welcoming entrance hallway with a stunning stained glass feature window, a bright and spacious bay fronted family lounge with an eye catching feature fireplace and surround, a delightful rear reception room with built in book cases and sliding patio doors that open out to the beautifully landscaped rear garden, and a morning room ideal for casual dining which opens to a modern fitted kitchen – complete with a comprehensive range of wall and base units with complementing work tops, integrated appliances and ample work surface space. Completing the ground floor is a convenient utility/storage room and a WC/ cloaks which located under the stairs.