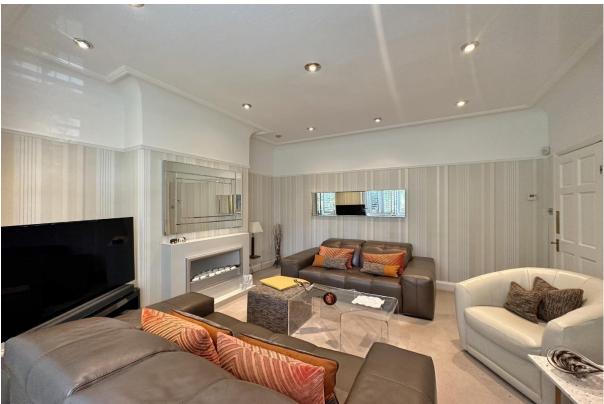

In brief, the property comprises; a welcoming entrance hallway with a stunning stained glass feature window, a bright and spacious bay fronted family lounge with an eye catching feature fireplace and surround, a delightful rear reception room with built in book cases and sliding patio doors that open out to the beautifully landscaped rear garden, and a morning room ideal for casual dining which opens to a modern fitted kitchen – complete with a comprehensive range of wall and base units with complementing work tops, integrated appliances and ample work surface space. Completing the ground floor is a convenient utility/storage room and a WC/ cloaks which located under the stairs.