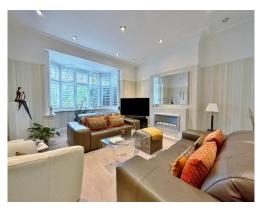

In brief, the property comprises; a welcoming entrance hallway with a stunning stained glass feature window, a bright and spacious bay fronted family lounge with an eye catching feature fireplace and surround, a delightful rear reception room with built in book cases and sliding patio doors that open out to the beautifully landscaped rear garden, and a morning room ideal for casual dining which opens to a modern fitted kitchen – complete with a comprehensive range of wall and base units with complementing work tops, integrated appliances and ample work surface space. Completing the ground floor is a convenient utility/storage room and a WC/ cloaks which located under the stairs.