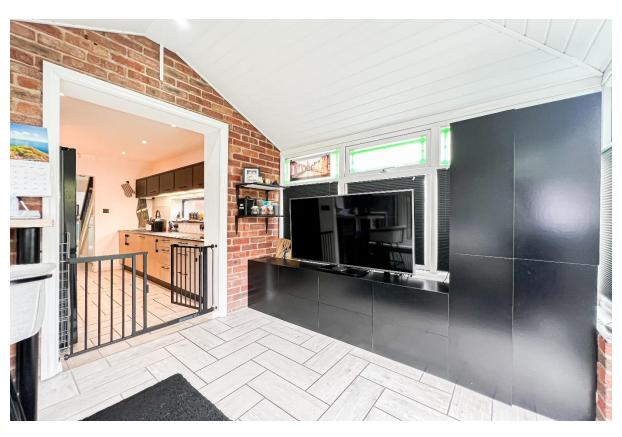

## **Description**

Nestled on Cuckoo Close in the ever-desirable area of Woolton, L25, is this truly stunning three bedroom detached residence, proudly presented to the sales market courtesy of appointed agents Move Residential. Boasting an attractive frontage exuding curb appeal, the property offers generous living proportions which have been thoughtfully designed to meet the needs of modern living. Showcasing immaculately finished interiors throughout, this promises to make a wonderful forever home for an extremely lucky family. Upon entering the property, you are greeted by an inviting entrance hall which makes a fabulous first impression, featuring a spectacular 7ft wine wall along with a hive thermostat and alarm. This leads you into a spacious and beautifully presented through lounge, which comfortably accommodates both a sitting and dining area. Finished in a tasteful neutral décor featuring attractive wood style flooring, an eye-catching electric fireplace and shutters, this offers a fabulous social setting for enjoying family mealtimes and entertaining guests. A set of bi-fold doors to the rear flood the space with natural light and provide seamless access out into the all weather aluminium pergola. Continuing through you will find a striking kitchen which has evidently been finished to high specifications, complete with a range of stylish fitted base and wall units, complementary Dekton worktops, and a selection of sleek appliances including an induction hob. The kitchen further enjoys the added luxury of underfloor heating which continues through to the insulated conservatory, providing a delightful alternative sitting area where views of the garden can be appreciated. Concluding the extensive ground floor is an elegant WC boasting a heated towel rail, a well-equipped utility room, and under stairs storage. The exceptional quality continues to the first floor where you will discover three generously sized double bedrooms, each impeccably presented and receiving plenty of daylight, with the master and second bedroom further enjoying plush carpeting and fitted wardrobes. Accompanying the sleeping accommodation and adding the finishing touch to this magnificent home is a luxurious four-piece family bathroom suite boasting chic tiling to the walls and floor, underfloor heating, a heated towel rail, and water-resistant shutters. Externally, the residence is further enhanced by a substantial landscaped rear garden which presents the ultimate setting for al-fresco dining and entertaining. A neatly maintained lawn area is surrounded by raised composite decking, and the garden further boasts an impressive aluminium gazebo, three outdoor electrical sockets and an outside tap. To the front, a sizeable driveway provides ample off-road parking for three vehicles and also offers an EV charging point, whilst the garage accommodates additional storage space and comes complete with water and electric. The property further benefits from central heating and boasts a large combi boiler which is just five years old and has been serviced annually.