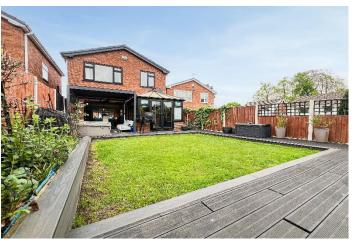

## **Description**

Nestled on Cuckoo Close in the ever-desirable area of Woolton, L25, is this truly stunning three bedroom detached residence, proudly presented to the sales market courtesy of appointed agents Move Residential. Boasting an attractive frontage exuding curb appeal, the property offers generous living proportions which have been thoughtfully designed to meet the needs of modern living. Showcasing immaculately finished interiors throughout, this promises to make a wonderful forever home for an extremely lucky family. Upon entering the property, you are greeted by an inviting entrance hall which makes a fabulous first impression, featuring a spectacular 7ft wine wall along with a hive thermostat and alarm. This leads you into a spacious and beautifully presented through lounge, which comfortably accommodates both a sitting and dining area. Finished in a tasteful neutral décor featuring attractive wood style flooring, an eye-catching electric fireplace and shutters, this offers a fabulous social setting for enjoying family mealtimes and entertaining guests. A set of bi-fold doors to the rear flood the space with natural light and provide seamless access out into the all weather aluminium pergola. Continuing through you will find a striking kitchen which has evidently been finished to high specifications, complete with a range of stylish fitted base and wall units, complementary Dekton worktops, and a selection of sleek appliances including an induction hob. The kitchen further enjoys the added luxury of underfloor heating which continues through to the insulated conservatory, providing a delightful alternative sitting area where views of the garden can be appreciated. Concluding the extensive ground floor is an elegant WC boasting a heated towel rail, a well-equipped utility room, and under stairs storage. The exceptional quality continues to the first floor where you will discover three generously sized double bedrooms, each impeccably presented and receiving plenty of daylight, with the master and second bedroom further enjoying plush carpeting and fitted wardrobes. Accompanying the sleeping accommodation and adding the finishing touch to this magnificent home is a luxurious four-piece family bathroom suite boasting chic tiling to the walls and floor, underfloor heating, a heated towel rail, and water-resistant shutters. Externally, the residence is further enhanced by a substantial landscaped rear garden which presents the ultimate setting for al-fresco dining and entertaining. A neatly maintained lawn area is surrounded by raised composite decking, and the garden further boasts an impressive aluminium gazebo, three outdoor electrical sockets and an outside tap. To the front, a sizeable driveway provides ample off-road parking for three vehicles and also offers an EV charging point, whilst the garage accommodates additional storage space and comes complete with water and electric. The property further benefits from central heating and boasts a large combi boiler which is just five years old and has been serviced annually.