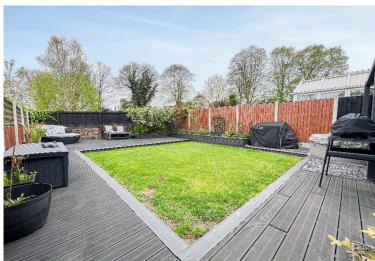

## **Description**

Nestled on Cuckoo Close in the ever-desirable area of Woolton, L25, is this truly stunning three bedroom detached residence, proudly presented to the sales market courtesy of appointed agents Move Residential. Boasting an attractive frontage exuding curb appeal, the property offers generous living proportions which have been thoughtfully designed to meet the needs of modern living. Showcasing immaculately finished interiors throughout, this promises to make a wonderful forever home for an extremely lucky family. Upon entering the property, you are greeted by an inviting entrance hall which makes a fabulous first impression, featuring a spectacular 7ft wine wall along with a hive thermostat and alarm. This leads you into a spacious and beautifully presented through lounge, which comfortably accommodates both a sitting and dining area. Finished in a tasteful neutral décor featuring attractive wood style flooring, an eye-catching electric fireplace and shutters, this offers a fabulous social setting for enjoying family mealtimes and entertaining guests. A set of bi-fold doors to the rear flood the space with natural light and provide seamless access out into the all weather aluminium pergola. Continuing through you will find a striking kitchen which has evidently been finished to high specifications, complete with a range of stylish fitted base and wall units, complementary Dekton worktops, and a selection of sleek appliances including an induction hob. The kitchen further enjoys the added luxury of underfloor heating which continues through to the insulated conservatory, providing a delightful alternative sitting area where views of the garden can be appreciated. Concluding the extensive ground floor is an elegant WC boasting a heated towel rail, a well-equipped utility room, and under stairs storage. The exceptional quality continues to the first floor where you will discover three generously sized double bedrooms, each impeccably presented and receiving plenty of daylight, with the master and second bedroom further enjoying plush carpeting and fitted wardrobes. Accompanying the sleeping accommodation and adding the finishing touch to this magnificent home is a luxurious four-piece family bathroom suite boasting chic tiling to the walls and floor, underfloor heating, a heated towel rail, and water-resistant shutters. Externally, the residence is further enhanced by a substantial landscaped rear garden which presents the ultimate setting for al-fresco dining and entertaining. A neatly maintained lawn area is surrounded by raised composite decking, and the garden further boasts an impressive aluminium gazebo, three outdoor electrical sockets and an outside tap. To the front, a sizeable driveway provides ample off-road parking for three vehicles and also offers an EV charging point, whilst the garage accommodates additional storage space and comes complete with water and electric. The property further benefits from central heating and boasts a large combi boiler which is just five years old and has been serviced annually.