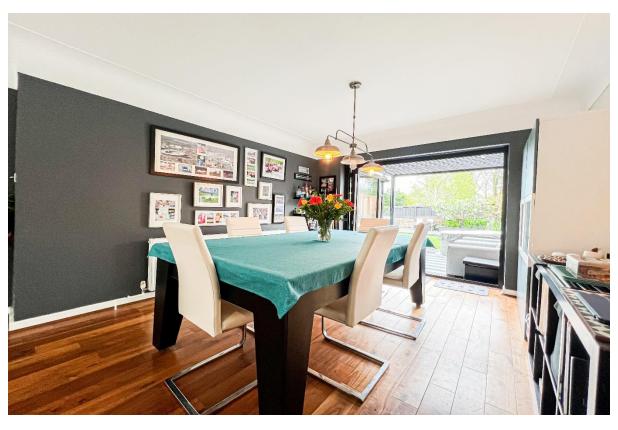

## **Description**

Nestled on Cuckoo Close in the ever-desirable area of Woolton, L25, is this truly stunning three bedroom detached residence, proudly presented to the sales market courtesy of appointed agents Move Residential. Boasting an attractive frontage exuding curb appeal, the property offers generous living proportions which have been thoughtfully designed to meet the needs of modern living. Showcasing immaculately finished interiors throughout, this promises to make a wonderful forever home for an extremely lucky family. Upon entering the property, you are greeted by an inviting entrance hall which makes a fabulous first impression, featuring a spectacular 7ft wine wall along with a hive thermostat and alarm. This leads you into a spacious and beautifully presented through lounge, which comfortably accommodates both a sitting and dining area. Finished in a tasteful neutral décor featuring attractive wood style flooring, an eye-catching electric fireplace and shutters, this offers a fabulous social setting for enjoying family mealtimes and entertaining guests. A set of bi-fold doors to the rear flood the space with natural light and provide seamless access out into the all weather aluminium pergola. Continuing through you will find a striking kitchen which has evidently been finished to high specifications, complete with a range of stylish fitted base and wall units, complementary Dekton worktops, and a selection of sleek appliances including an induction hob. The kitchen further enjoys the added luxury of underfloor heating which continues through to the insulated conservatory, providing a delightful alternative sitting area where views of the garden can be appreciated. Concluding the extensive ground floor is an elegant WC boasting a heated towel rail, a well-equipped utility room, and under stairs storage. The exceptional quality continues to the first floor where you will discover three generously sized double bedrooms, each impeccably presented and receiving plenty of daylight, with the master and second bedroom further enjoying plush carpeting and fitted wardrobes. Accompanying the sleeping accommodation and adding the finishing touch to this magnificent home is a luxurious four-piece family bathroom suite boasting chic tiling to the walls and floor, underfloor heating, a heated towel rail, and water-resistant shutters. Externally, the residence is further enhanced by a substantial landscaped rear garden which presents the ultimate setting for al-fresco dining and entertaining. A neatly maintained lawn area is surrounded by raised composite decking, and the garden further boasts an impressive aluminium gazebo, three outdoor electrical sockets and an outside tap. To the front, a sizeable driveway provides ample off-road parking for three vehicles and also offers an EV charging point, whilst the garage accommodates additional storage space and comes complete with water and electric. The property further benefits from central heating and boasts a large combi boiler which is just five years old and has been serviced annually.