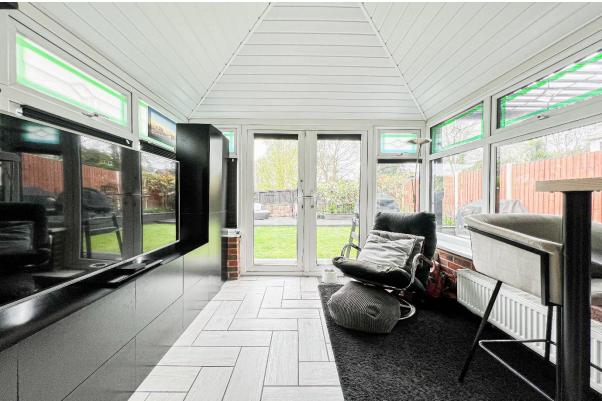

## **Description**

Nestled on Cuckoo Close in the ever-desirable area of Woolton, L25, is this truly stunning three bedroom detached residence, proudly presented to the sales market courtesy of appointed agents Move Residential. Boasting an attractive frontage exuding curb appeal, the property offers generous living proportions which have been thoughtfully designed to meet the needs of modern living. Showcasing immaculately finished interiors throughout, this promises to make a wonderful forever home for an extremely lucky family. Upon entering the property, you are greeted by an inviting entrance hall which makes a fabulous first impression, featuring a spectacular 7ft wine wall along with a hive thermostat and alarm. This leads you into a spacious and beautifully presented through lounge, which comfortably accommodates both a sitting and dining area. Finished in a tasteful neutral décor featuring attractive wood style flooring, an eye-catching electric fireplace and shutters, this offers a fabulous social setting for enjoying family mealtimes and entertaining guests. A set of bi-fold doors to the rear flood the space with natural light and provide seamless access out into the all weather aluminium pergola. Continuing through you will find a striking kitchen which has evidently been finished to high specifications, complete with a range of stylish fitted base and wall units, complementary Dekton worktops, and a selection of sleek appliances including an induction hob. The kitchen further enjoys the added luxury of underfloor heating which continues through to the insulated conservatory, providing a delightful alternative sitting area where views of the garden can be appreciated. Concluding the extensive ground floor is an elegant WC boasting a heated towel rail, a well-equipped utility room, and under stairs storage. The exceptional quality continues to the first floor where you will discover three generously sized double bedrooms, each impeccably presented and receiving plenty of daylight, with the master and second bedroom further enjoying plush carpeting and fitted wardrobes. Accompanying the sleeping accommodation and adding the finishing touch to this magnificent home is a luxurious four-piece family bathroom suite boasting chic tiling to the walls and floor, underfloor heating, a heated towel rail, and water-resistant shutters. Externally, the residence is further enhanced by a substantial landscaped rear garden which presents the ultimate setting for al-fresco dining and entertaining. A neatly maintained lawn area is surrounded by raised composite decking, and the garden further boasts an impressive aluminium gazebo, three outdoor electrical sockets and an outside tap. To the front, a sizeable driveway provides ample off-road parking for three vehicles and also offers an EV charging point, whilst the garage accommodates additional storage space and comes complete with water and electric. The property further benefits from central heating and boasts a large combi boiler which is just five years old and has been serviced annually.