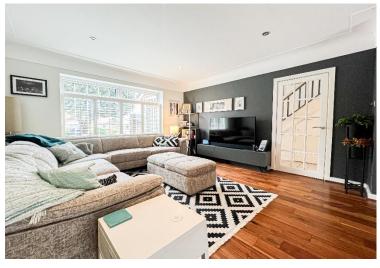

## **Description**

Nestled on Cuckoo Close in the ever-desirable area of Woolton, L25, is this truly stunning three bedroom detached residence, proudly presented to the sales market courtesy of appointed agents Move Residential. Boasting an attractive frontage exuding curb appeal, the property offers generous living proportions which have been thoughtfully designed to meet the needs of modern living. Showcasing immaculately finished interiors throughout, this promises to make a wonderful forever home for an extremely lucky family. Upon entering the property, you are greeted by an inviting entrance hall which makes a fabulous first impression, featuring a spectacular 7ft wine wall along with a hive thermostat and alarm. This leads you into a spacious and beautifully presented through lounge, which comfortably accommodates both a sitting and dining area. Finished in a tasteful neutral décor featuring attractive wood style flooring, an eye-catching electric fireplace and shutters, this offers a fabulous social setting for enjoying family mealtimes and entertaining guests. A set of bi-fold doors to the rear flood the space with natural light and provide seamless access out into the all weather aluminium pergola. Continuing through you will find a striking kitchen which has evidently been finished to high specifications, complete with a range of stylish fitted base and wall units, complementary Dekton worktops, and a selection of sleek appliances including an induction hob. The kitchen further enjoys the added luxury of underfloor heating which continues through to the insulated conservatory, providing a delightful alternative sitting area where views of the garden can be appreciated. Concluding the extensive ground floor is an elegant WC boasting a heated towel rail, a well-equipped utility room, and under stairs storage. The exceptional quality continues to the first floor where you will discover three generously sized double bedrooms, each impeccably presented and receiving plenty of daylight, with the master and second bedroom further enjoying plush carpeting and fitted wardrobes. Accompanying the sleeping accommodation and adding the finishing touch to this magnificent home is a luxurious four-piece family bathroom suite boasting chic tiling to the walls and floor, underfloor heating, a heated towel rail, and water-resistant shutters. Externally, the residence is further enhanced by a substantial landscaped rear garden which presents the ultimate setting for al-fresco dining and entertaining. A neatly maintained lawn area is surrounded by raised composite decking, and the garden further boasts an impressive aluminium gazebo, three outdoor electrical sockets and an outside tap. To the front, a sizeable driveway provides ample off-road parking for three vehicles and also offers an EV charging point, whilst the garage accommodates additional storage space and comes complete with water and electric. The property further benefits from central heating and boasts a large combi boiler which is just five years old and has been serviced annually.