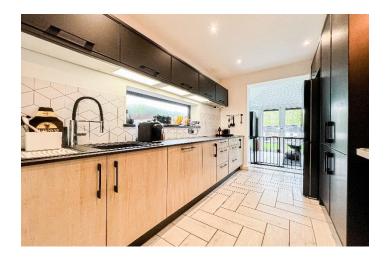

## **Description**

Nestled on Cuckoo Close in the ever-desirable area of Woolton, L25, is this truly stunning three bedroom detached residence, proudly presented to the sales market courtesy of appointed agents Move Residential. Boasting an attractive frontage exuding curb appeal, the property offers generous living proportions which have been thoughtfully designed to meet the needs of modern living. Showcasing immaculately finished interiors throughout, this promises to make a wonderful forever home for an extremely lucky family. Upon entering the property, you are greeted by an inviting entrance hall which makes a fabulous first impression, featuring a spectacular 7ft wine wall along with a hive thermostat and alarm. This leads you into a spacious and beautifully presented through lounge, which comfortably accommodates both a sitting and dining area. Finished in a tasteful neutral décor featuring attractive wood style flooring, an eye-catching electric fireplace and shutters, this offers a fabulous social setting for enjoying family mealtimes and entertaining guests. A set of bi-fold doors to the rear flood the space with natural light and provide seamless access out into the all weather aluminium pergola. Continuing through you will find a striking kitchen which has evidently been finished to high specifications, complete with a range of stylish fitted base and wall units, complementary Dekton worktops, and a selection of sleek appliances including an induction hob. The kitchen further enjoys the added luxury of underfloor heating which continues through to the insulated conservatory, providing a delightful alternative sitting area where views of the garden can be appreciated. Concluding the extensive ground floor is an elegant WC boasting a heated towel rail, a well-equipped utility room, and under stairs storage. The exceptional quality continues to the first floor where you will discover three generously sized double bedrooms, each impeccably presented and receiving plenty of daylight, with the master and second bedroom further enjoying plush carpeting and fitted wardrobes. Accompanying the sleeping accommodation and adding the finishing touch to this magnificent home is a luxurious four-piece family bathroom suite boasting chic tiling to the walls and floor, underfloor heating, a heated towel rail, and water-resistant shutters. Externally, the residence is further enhanced by a substantial landscaped rear garden which presents the ultimate setting for al-fresco dining and entertaining. A neatly maintained lawn area is surrounded by raised composite decking, and the garden further boasts an impressive aluminium gazebo, three outdoor electrical sockets and an outside tap. To the front, a sizeable driveway provides ample off-road parking for three vehicles and also offers an EV charging point, whilst the garage accommodates additional storage space and comes complete with water and electric. The property further benefits from central heating and boasts a large combi boiler which is just five years old and has been serviced annually.