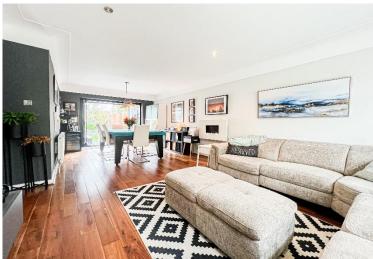

## **Description**

Nestled on Cuckoo Close in the ever-desirable area of Woolton, L25, is this truly stunning three bedroom detached residence, proudly presented to the sales market courtesy of appointed agents Move Residential. Boasting an attractive frontage exuding curb appeal, the property offers generous living proportions which have been thoughtfully designed to meet the needs of modern living. Showcasing immaculately finished interiors throughout, this promises to make a wonderful forever home for an extremely lucky family. Upon entering the property, you are greeted by an inviting entrance hall which makes a fabulous first impression, featuring a spectacular 7ft wine wall along with a hive thermostat and alarm. This leads you into a spacious and beautifully presented through lounge, which comfortably accommodates both a sitting and dining area. Finished in a tasteful neutral décor featuring attractive wood style flooring, an eye-catching electric fireplace and shutters, this offers a fabulous social setting for enjoying family mealtimes and entertaining guests. A set of bi-fold doors to the rear flood the space with natural light and provide seamless access out into the all weather aluminium pergola. Continuing through you will find a striking kitchen which has evidently been finished to high specifications, complete with a range of stylish fitted base and wall units, complementary Dekton worktops, and a selection of sleek appliances including an induction hob. The kitchen further enjoys the added luxury of underfloor heating which continues through to the insulated conservatory, providing a delightful alternative sitting area where views of the garden can be appreciated. Concluding the extensive ground floor is an elegant WC boasting a heated towel rail, a well-equipped utility room, and under stairs storage. The exceptional quality continues to the first floor where you will discover three generously sized double bedrooms, each impeccably presented and receiving plenty of daylight, with the master and second bedroom further enjoying plush carpeting and fitted wardrobes. Accompanying the sleeping accommodation and adding the finishing touch to this magnificent home is a luxurious four-piece family bathroom suite boasting chic tiling to the walls and floor, underfloor heating, a heated towel rail, and water-resistant shutters. Externally, the residence is further enhanced by a substantial landscaped rear garden which presents the ultimate setting for al-fresco dining and entertaining. A neatly maintained lawn area is surrounded by raised composite decking, and the garden further boasts an impressive aluminium gazebo, three outdoor electrical sockets and an outside tap. To the front, a sizeable driveway provides ample off-road parking for three vehicles and also offers an EV charging point, whilst the garage accommodates additional storage space and comes complete with water and electric. The property further benefits from central heating and boasts a large combi boiler which is just five years old and has been serviced annually.