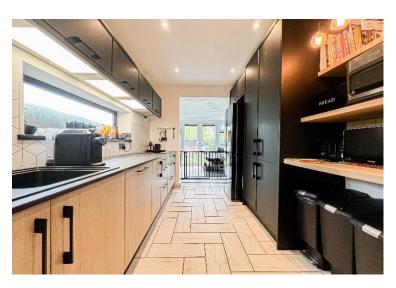

## **Description**

Nestled on Cuckoo Close in the ever-desirable area of Woolton, L25, is this truly stunning three bedroom detached residence, proudly presented to the sales market courtesy of appointed agents Move Residential. Boasting an attractive frontage exuding curb appeal, the property offers generous living proportions which have been thoughtfully designed to meet the needs of modern living. Showcasing immaculately finished interiors throughout, this promises to make a wonderful forever home for an extremely lucky family. Upon entering the property, you are greeted by an inviting entrance hall which makes a fabulous first impression, featuring a spectacular 7ft wine wall along with a hive thermostat and alarm. This leads you into a spacious and beautifully presented through lounge, which comfortably accommodates both a sitting and dining area. Finished in a tasteful neutral décor featuring attractive wood style flooring, an eye-catching electric fireplace and shutters, this offers a fabulous social setting for enjoying family mealtimes and entertaining guests. A set of bi-fold doors to the rear flood the space with natural light and provide seamless access out into the all weather aluminium pergola. Continuing through you will find a striking kitchen which has evidently been finished to high specifications, complete with a range of stylish fitted base and wall units, complementary Dekton worktops, and a selection of sleek appliances including an induction hob. The kitchen further enjoys the added luxury of underfloor heating which continues through to the insulated conservatory, providing a delightful alternative sitting area where views of the garden can be appreciated. Concluding the extensive ground floor is an elegant WC boasting a heated towel rail, a well-equipped utility room, and under stairs storage. The exceptional quality continues to the first floor where you will discover three generously sized double bedrooms, each impeccably presented and receiving plenty of daylight, with the master and second bedroom further enjoying plush carpeting and fitted wardrobes. Accompanying the sleeping accommodation and adding the finishing touch to this magnificent home is a luxurious four-piece family bathroom suite boasting chic tiling to the walls and floor, underfloor heating, a heated towel rail, and water-resistant shutters. Externally, the residence is further enhanced by a substantial landscaped rear garden which presents the ultimate setting for al-fresco dining and entertaining. A neatly maintained lawn area is surrounded by raised composite decking, and the garden further boasts an impressive aluminium gazebo, three outdoor electrical sockets and an outside tap. To the front, a sizeable driveway provides ample off-road parking for three vehicles and also offers an EV charging point, whilst the garage accommodates additional storage space and comes complete with water and electric. The property further benefits from central heating and boasts a large combi boiler which is just five years old and has been serviced annually.