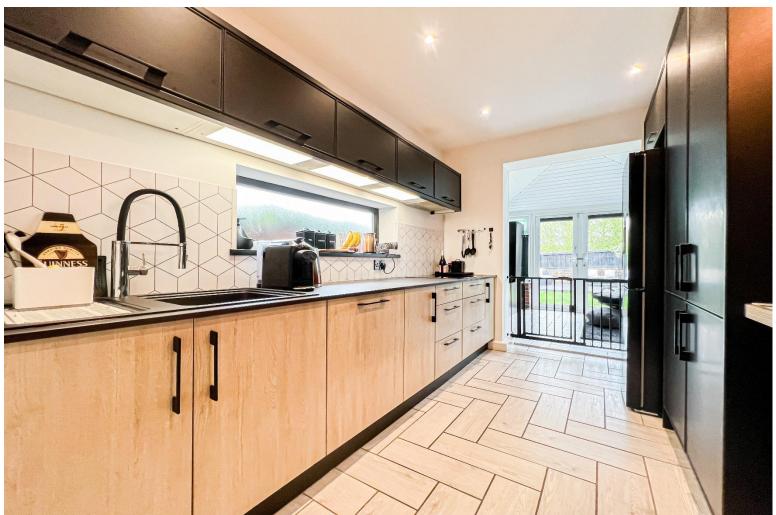

## **Description**

Nestled on Cuckoo Close in the ever-desirable area of Woolton, L25, is this truly stunning three bedroom detached residence, proudly presented to the sales market courtesy of appointed agents Move Residential. Boasting an attractive frontage exuding curb appeal, the property offers generous living proportions which have been thoughtfully designed to meet the needs of modern living. Showcasing immaculately finished interiors throughout, this promises to make a wonderful forever home for an extremely lucky family. Upon entering the property, you are greeted by an inviting entrance hall which makes a fabulous first impression, featuring a spectacular 7ft wine wall along with a hive thermostat and alarm. This leads you into a spacious and beautifully presented through lounge, which comfortably accommodates both a sitting and dining area. Finished in a tasteful neutral décor featuring attractive wood style flooring, an eye-catching electric fireplace and shutters, this offers a fabulous social setting for enjoying family mealtimes and entertaining guests. A set of bi-fold doors to the rear flood the space with natural light and provide seamless access out into the all weather aluminium pergola. Continuing through you will find a striking kitchen which has evidently been finished to high specifications, complete with a range of stylish fitted base and wall units, complementary Dekton worktops, and a selection of sleek appliances including an induction hob. The kitchen further enjoys the added luxury of underfloor heating which continues through to the insulated conservatory, providing a delightful alternative sitting area where views of the garden can be appreciated. Concluding the extensive ground floor is an elegant WC boasting a heated towel rail, a well-equipped utility room, and under stairs storage. The exceptional quality continues to the first floor where you will discover three generously sized double bedrooms, each impeccably presented and receiving plenty of daylight, with the master and second bedroom further enjoying plush carpeting and fitted wardrobes. Accompanying the sleeping accommodation and adding the finishing touch to this magnificent home is a luxurious four-piece family bathroom suite boasting chic tiling to the walls and floor, underfloor heating, a heated towel rail, and water-resistant shutters. Externally, the residence is further enhanced by a substantial landscaped rear garden which presents the ultimate setting for al-fresco dining and entertaining. A neatly maintained lawn area is surrounded by raised composite decking, and the garden further boasts an impressive aluminium gazebo, three outdoor electrical sockets and an outside tap. To the front, a sizeable driveway provides ample off-road parking for three vehicles and also offers an EV charging point, whilst the garage accommodates additional storage space and comes complete with water and electric. The property further benefits from central heating and boasts a large combi boiler which is just five years old and has been serviced annually.