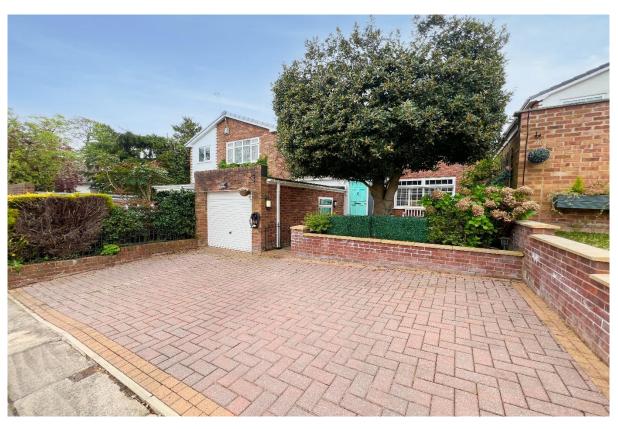

## **Description**

Nestled on Cuckoo Close in the ever-desirable area of Woolton, L25, is this truly stunning three bedroom detached residence, proudly presented to the sales market courtesy of appointed agents Move Residential. Boasting an attractive frontage exuding curb appeal, the property offers generous living proportions which have been thoughtfully designed to meet the needs of modern living. Showcasing immaculately finished interiors throughout, this promises to make a wonderful forever home for an extremely lucky family. Upon entering the property, you are greeted by an inviting entrance hall which makes a fabulous first impression, featuring a spectacular 7ft wine wall along with a hive thermostat and alarm. This leads you into a spacious and beautifully presented through lounge, which comfortably accommodates both a sitting and dining area. Finished in a tasteful neutral décor featuring attractive wood style flooring, an eye-catching electric fireplace and shutters, this offers a fabulous social setting for enjoying family mealtimes and entertaining guests. A set of bi-fold doors to the rear flood the space with natural light and provide seamless access out into the all weather aluminium pergola. Continuing through you will find a striking kitchen which has evidently been finished to high specifications, complete with a range of stylish fitted base and wall units, complementary Dekton worktops, and a selection of sleek appliances including an induction hob. The kitchen further enjoys the added luxury of underfloor heating which continues through to the insulated conservatory, providing a delightful alternative sitting area where views of the garden can be appreciated. Concluding the extensive ground floor is an elegant WC boasting a heated towel rail, a well-equipped utility room, and under stairs storage. The exceptional quality continues to the first floor where you will discover three generously sized double bedrooms, each impeccably presented and receiving plenty of daylight, with the master and second bedroom further enjoying plush carpeting and fitted wardrobes. Accompanying the sleeping accommodation and adding the finishing touch to this magnificent home is a luxurious four-piece family bathroom suite boasting chic tiling to the walls and floor, underfloor heating, a heated towel rail, and water-resistant shutters. Externally, the residence is further enhanced by a substantial landscaped rear garden which presents the ultimate setting for al-fresco dining and entertaining. A neatly maintained lawn area is surrounded by raised composite decking, and the garden further boasts an impressive aluminium gazebo, three outdoor electrical sockets and an outside tap. To the front, a sizeable driveway provides ample off-road parking for three vehicles and also offers an EV charging point, whilst the garage accommodates additional storage space and comes complete with water and electric. The property further benefits from central heating and boasts a large combi boiler which is just five years old and has been serviced annually.