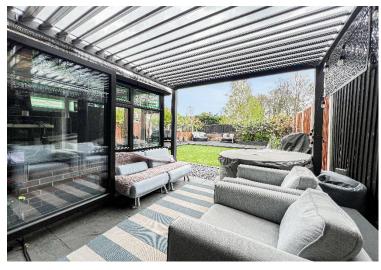

## **Description**

Nestled on Cuckoo Close in the ever-desirable area of Woolton, L25, is this truly stunning three bedroom detached residence, proudly presented to the sales market courtesy of appointed agents Move Residential. Boasting an attractive frontage exuding curb appeal, the property offers generous living proportions which have been thoughtfully designed to meet the needs of modern living. Showcasing immaculately finished interiors throughout, this promises to make a wonderful forever home for an extremely lucky family. Upon entering the property, you are greeted by an inviting entrance hall which makes a fabulous first impression, featuring a spectacular 7ft wine wall along with a hive thermostat and alarm. This leads you into a spacious and beautifully presented through lounge, which comfortably accommodates both a sitting and dining area. Finished in a tasteful neutral décor featuring attractive wood style flooring, an eye-catching electric fireplace and shutters, this offers a fabulous social setting for enjoying family mealtimes and entertaining guests. A set of bi-fold doors to the rear flood the space with natural light and provide seamless access out into the all weather aluminium pergola. Continuing through you will find a striking kitchen which has evidently been finished to high specifications, complete with a range of stylish fitted base and wall units, complementary Dekton worktops, and a selection of sleek appliances including an induction hob. The kitchen further enjoys the added luxury of underfloor heating which continues through to the insulated conservatory, providing a delightful alternative sitting area where views of the garden can be appreciated. Concluding the extensive ground floor is an elegant WC boasting a heated towel rail, a well-equipped utility room, and under stairs storage. The exceptional quality continues to the first floor where you will discover three generously sized double bedrooms, each impeccably presented and receiving plenty of daylight, with the master and second bedroom further enjoying plush carpeting and fitted wardrobes. Accompanying the sleeping accommodation and adding the finishing touch to this magnificent home is a luxurious four-piece family bathroom suite boasting chic tiling to the walls and floor, underfloor heating, a heated towel rail, and water-resistant shutters. Externally, the residence is further enhanced by a substantial landscaped rear garden which presents the ultimate setting for al-fresco dining and entertaining. A neatly maintained lawn area is surrounded by raised composite decking, and the garden further boasts an impressive aluminium gazebo, three outdoor electrical sockets and an outside tap. To the front, a sizeable driveway provides ample off-road parking for three vehicles and also offers an EV charging point, whilst the garage accommodates additional storage space and comes complete with water and electric. The property further benefits from central heating and boasts a large combi boiler which is just five years old and has been serviced annually.