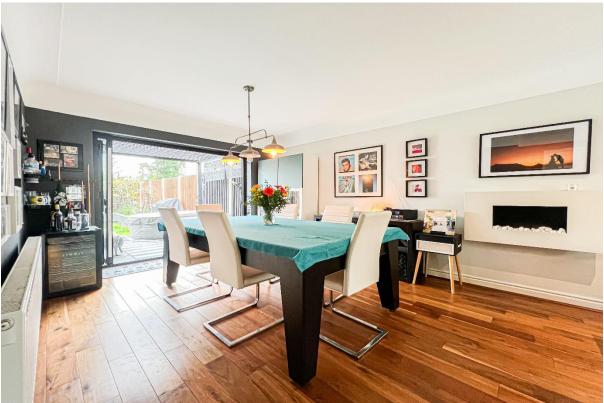

## **Description**

Nestled on Cuckoo Close in the ever-desirable area of Woolton, L25, is this truly stunning three bedroom detached residence, proudly presented to the sales market courtesy of appointed agents Move Residential. Boasting an attractive frontage exuding curb appeal, the property offers generous living proportions which have been thoughtfully designed to meet the needs of modern living. Showcasing immaculately finished interiors throughout, this promises to make a wonderful forever home for an extremely lucky family. Upon entering the property, you are greeted by an inviting entrance hall which makes a fabulous first impression, featuring a spectacular 7ft wine wall along with a hive thermostat and alarm. This leads you into a spacious and beautifully presented through lounge, which comfortably accommodates both a sitting and dining area. Finished in a tasteful neutral décor featuring attractive wood style flooring, an eye-catching electric fireplace and shutters, this offers a fabulous social setting for enjoying family mealtimes and entertaining guests. A set of bi-fold doors to the rear flood the space with natural light and provide seamless access out into the all weather aluminium pergola. Continuing through you will find a striking kitchen which has evidently been finished to high specifications, complete with a range of stylish fitted base and wall units, complementary Dekton worktops, and a selection of sleek appliances including an induction hob. The kitchen further enjoys the added luxury of underfloor heating which continues through to the insulated conservatory, providing a delightful alternative sitting area where views of the garden can be appreciated. Concluding the extensive ground floor is an elegant WC boasting a heated towel rail, a well-equipped utility room, and under stairs storage. The exceptional quality continues to the first floor where you will discover three generously sized double bedrooms, each impeccably presented and receiving plenty of daylight, with the master and second bedroom further enjoying plush carpeting and fitted wardrobes. Accompanying the sleeping accommodation and adding the finishing touch to this magnificent home is a luxurious four-piece family bathroom suite boasting chic tiling to the walls and floor, underfloor heating, a heated towel rail, and water-resistant shutters. Externally, the residence is further enhanced by a substantial landscaped rear garden which presents the ultimate setting for al-fresco dining and entertaining. A neatly maintained lawn area is surrounded by raised composite decking, and the garden further boasts an impressive aluminium gazebo, three outdoor electrical sockets and an outside tap. To the front, a sizeable driveway provides ample off-road parking for three vehicles and also offers an EV charging point, whilst the garage accommodates additional storage space and comes complete with water and electric. The property further benefits from central heating and boasts a large combi boiler which is just five years old and has been serviced annually.