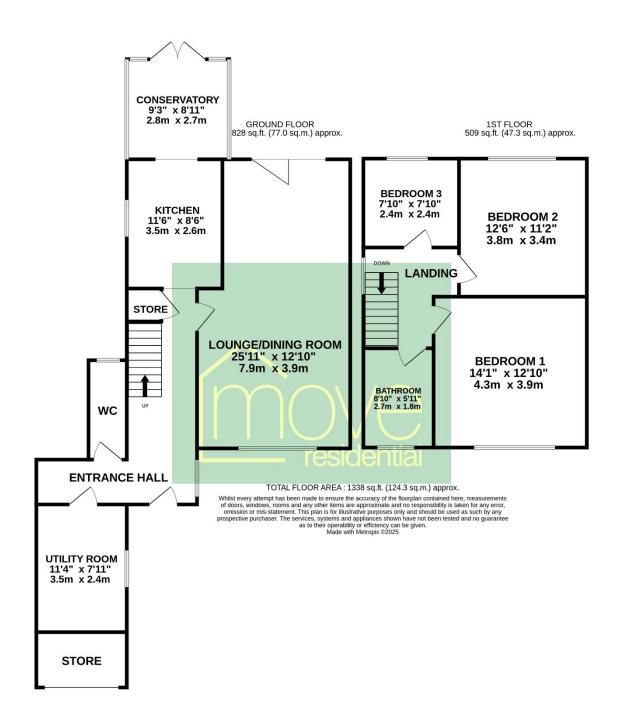

a. Belle Vale Shopping Centre is also conveniently located. Schools in the area are highly regarded and include Gateacre Community Comprehensive School and St Francis Xavier's (SFX) College. Hunts Cross railway station provides a regular train service and road links to the M62 and John Lennon Airport put both of these and the City Centre within 15 minutes drive.

### **EPC Summary**



#### Additional Information

These particulars are thought to be materially correct though their accuracy is not guaranteed and they do not form part of any contract. All measurements are approximate and we have not tested any fitted appliances, electrical or plumbing installation or central heating systems. Floor plans are for illustration purposes only and their accuracy is not guaranteed.

## Floor Plan