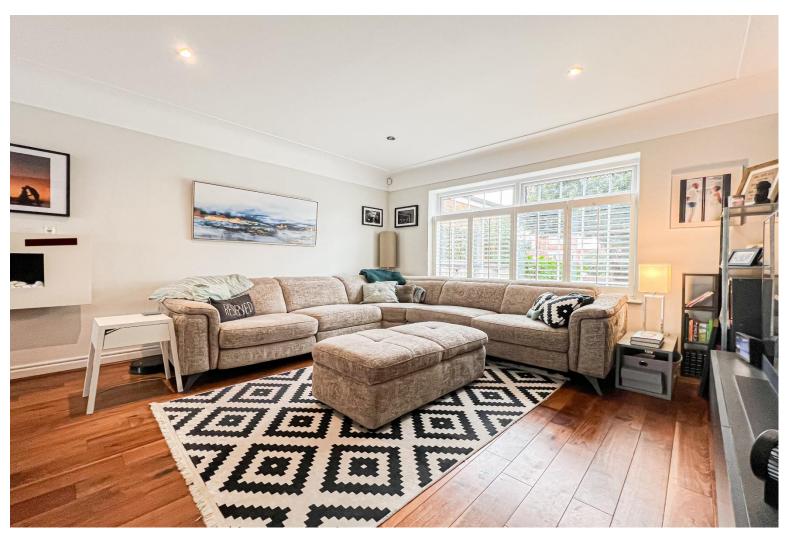

## **Description**

Nestled on Cuckoo Close in the ever-desirable area of Woolton, L25, is this truly stunning three bedroom detached residence, proudly presented to the sales market courtesy of appointed agents Move Residential. Boasting an attractive frontage exuding curb appeal, the property offers generous living proportions which have been thoughtfully designed to meet the needs of modern living. Showcasing immaculately finished interiors throughout, this promises to make a wonderful forever home for an extremely lucky family. Upon entering the property, you are greeted by an inviting entrance hall which makes a fabulous first impression, featuring a spectacular 7ft wine wall along with a hive thermostat and alarm. This leads you into a spacious and beautifully presented through lounge, which comfortably accommodates both a sitting and dining area. Finished in a tasteful neutral décor featuring attractive wood style flooring, an eye-catching electric fireplace and shutters, this offers a fabulous social setting for enjoying family mealtimes and entertaining guests. A set of bi-fold doors to the rear flood the space with natural light and provide seamless access out into the all weather aluminium pergola. Continuing through you will find a striking kitchen which has evidently been finished to high specifications, complete with a range of stylish fitted base and wall units, complementary Dekton worktops, and a selection of sleek appliances including an induction hob. The kitchen further enjoys the added luxury of underfloor heating which continues through to the insulated conservatory, providing a delightful alternative sitting area where views of the garden can be appreciated. Concluding the extensive ground floor is an elegant WC boasting a heated towel rail, a well-equipped utility room, and under stairs storage. The exceptional quality continues to the first floor where you will discover three generously sized double bedrooms, each impeccably presented and receiving plenty of daylight, with the master and second bedroom further enjoying plush carpeting and fitted wardrobes. Accompanying the sleeping accommodation and adding the finishing touch to this magnificent home is a luxurious four-piece family bathroom suite boasting chic tiling to the walls and floor, underfloor heating, a heated towel rail, and water-resistant shutters. Externally, the residence is further enhanced by a substantial landscaped rear garden which presents the ultimate setting for al-fresco dining and entertaining. A neatly maintained lawn area is surrounded by raised composite decking, and the garden further boasts an impressive aluminium gazebo, three outdoor electrical sockets and an outside tap. To the front, a sizeable driveway provides ample off-road parking for three vehicles and also offers an EV charging point, whilst the garage accommodates additional storage space and comes complete with water and electric. The property further benefits from central heating and boasts a large combi boiler which is just five years old and has been serviced annually.