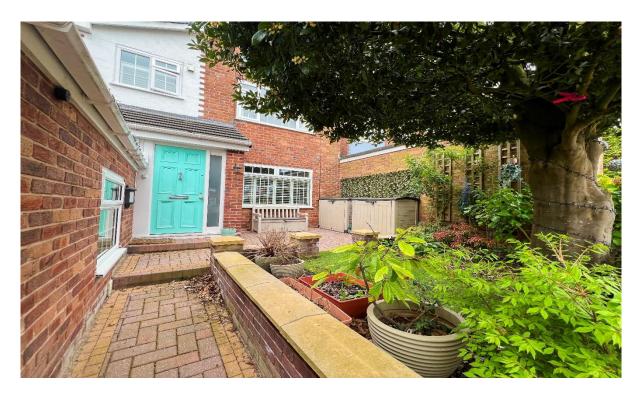

## **Description**

Nestled on Cuckoo Close in the ever-desirable area of Woolton, L25, is this truly stunning three bedroom detached residence, proudly presented to the sales market courtesy of appointed agents Move Residential. Boasting an attractive frontage exuding curb appeal, the property offers generous living proportions which have been thoughtfully designed to meet the needs of modern living. Showcasing immaculately finished interiors throughout, this promises to make a wonderful forever home for an extremely lucky family. Upon entering the property, you are greeted by an inviting entrance hall which makes a fabulous first impression, featuring a spectacular 7ft wine wall along with a hive thermostat and alarm. This leads you into a spacious and beautifully presented through lounge, which comfortably accommodates both a sitting and dining area. Finished in a tasteful neutral décor featuring attractive wood style flooring, an eye-catching electric fireplace and shutters, this offers a fabulous social setting for enjoying family mealtimes and entertaining guests. A set of bi-fold doors to the rear flood the space with natural light and provide seamless access out into the all weather aluminium pergola. Continuing through you will find a striking kitchen which has evidently been finished to high specifications, complete with a range of stylish fitted base and wall units, complementary Dekton worktops, and a selection of sleek appliances including an induction hob. The kitchen further enjoys the added luxury of underfloor heating which continues through to the insulated conservatory, providing a delightful alternative sitting area where views of the garden can be appreciated. Concluding the extensive ground floor is an elegant WC boasting a heated towel rail, a well-equipped utility room, and under stairs storage. The exceptional quality continues to the first floor where you will discover three generously sized double bedrooms, each impeccably presented and receiving plenty of daylight, with the master and second bedroom further enjoying plush carpeting and fitted wardrobes. Accompanying the sleeping accommodation and adding the finishing touch to this magnificent home is a luxurious four-piece family bathroom suite boasting chic tiling to the walls and floor, underfloor heating, a heated towel rail, and water-resistant shutters. Externally, the residence is further enhanced by a substantial landscaped rear garden which presents the ultimate setting for al-fresco dining and entertaining. A neatly maintained lawn area is surrounded by raised composite decking, and the garden further boasts an impressive aluminium gazebo, three outdoor electrical sockets and an outside tap. To the front, a sizeable driveway provides ample off-road parking for three vehicles and also offers an EV charging point, whilst the garage accommodates additional storage space and comes complete with water and electric. The property further benefits from central heating and boasts a large combi boiler which is just five years old and has been serviced annually.