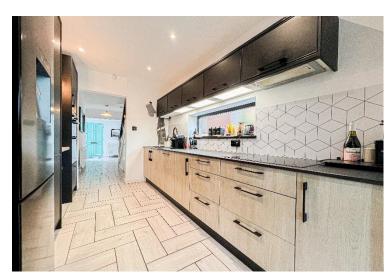

## **Description**

Nestled on Cuckoo Close in the ever-desirable area of Woolton, L25, is this truly stunning three bedroom detached residence, proudly presented to the sales market courtesy of appointed agents Move Residential. Boasting an attractive frontage exuding curb appeal, the property offers generous living proportions which have been thoughtfully designed to meet the needs of modern living. Showcasing immaculately finished interiors throughout, this promises to make a wonderful forever home for an extremely lucky family. Upon entering the property, you are greeted by an inviting entrance hall which makes a fabulous first impression, featuring a spectacular 7ft wine wall along with a hive thermostat and alarm. This leads you into a spacious and beautifully presented through lounge, which comfortably accommodates both a sitting and dining area. Finished in a tasteful neutral décor featuring attractive wood style flooring, an eye-catching electric fireplace and shutters, this offers a fabulous social setting for enjoying family mealtimes and entertaining guests. A set of bi-fold doors to the rear flood the space with natural light and provide seamless access out into the all weather aluminium pergola. Continuing through you will find a striking kitchen which has evidently been finished to high specifications, complete with a range of stylish fitted base and wall units, complementary Dekton worktops, and a selection of sleek appliances including an induction hob. The kitchen further enjoys the added luxury of underfloor heating which continues through to the insulated conservatory, providing a delightful alternative sitting area where views of the garden can be appreciated. Concluding the extensive ground floor is an elegant WC boasting a heated towel rail, a well-equipped utility room, and under stairs storage. The exceptional quality continues to the first floor where you will discover three generously sized double bedrooms, each impeccably presented and receiving plenty of daylight, with the master and second bedroom further enjoying plush carpeting and fitted wardrobes. Accompanying the sleeping accommodation and adding the finishing touch to this magnificent home is a luxurious four-piece family bathroom suite boasting chic tiling to the walls and floor, underfloor heating, a heated towel rail, and water-resistant shutters. Externally, the residence is further enhanced by a substantial landscaped rear garden which presents the ultimate setting for al-fresco dining and entertaining. A neatly maintained lawn area is surrounded by raised composite decking, and the garden further boasts an impressive aluminium gazebo, three outdoor electrical sockets and an outside tap. To the front, a sizeable driveway provides ample off-road parking for three vehicles and also offers an EV charging point, whilst the garage accommodates additional storage space and comes complete with water and electric. The property further benefits from central heating and boasts a large combi boiler which is just five years old and has been serviced annually.