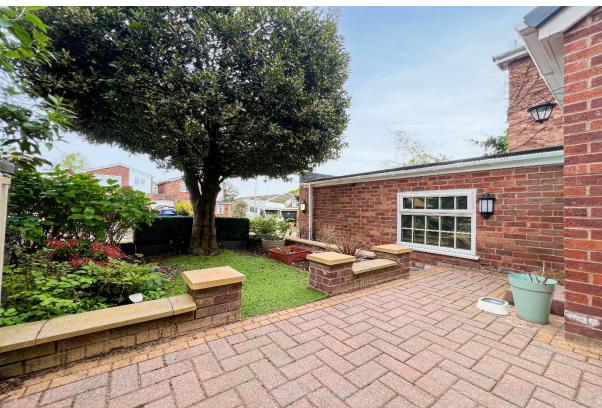

## **Description**

Nestled on Cuckoo Close in the ever-desirable area of Woolton, L25, is this truly stunning three bedroom detached residence, proudly presented to the sales market courtesy of appointed agents Move Residential. Boasting an attractive frontage exuding curb appeal, the property offers generous living proportions which have been thoughtfully designed to meet the needs of modern living. Showcasing immaculately finished interiors throughout, this promises to make a wonderful forever home for an extremely lucky family. Upon entering the property, you are greeted by an inviting entrance hall which makes a fabulous first impression, featuring a spectacular 7ft wine wall along with a hive thermostat and alarm. This leads you into a spacious and beautifully presented through lounge, which comfortably accommodates both a sitting and dining area. Finished in a tasteful neutral décor featuring attractive wood style flooring, an eye-catching electric fireplace and shutters, this offers a fabulous social setting for enjoying family mealtimes and entertaining guests. A set of bi-fold doors to the rear flood the space with natural light and provide seamless access out into the all weather aluminium pergola. Continuing through you will find a striking kitchen which has evidently been finished to high specifications, complete with a range of stylish fitted base and wall units, complementary Dekton worktops, and a selection of sleek appliances including an induction hob. The kitchen further enjoys the added luxury of underfloor heating which continues through to the insulated conservatory, providing a delightful alternative sitting area where views of the garden can be appreciated. Concluding the extensive ground floor is an elegant WC boasting a heated towel rail, a well-equipped utility room, and under stairs storage. The exceptional quality continues to the first floor where you will discover three generously sized double bedrooms, each impeccably presented and receiving plenty of daylight, with the master and second bedroom further enjoying plush carpeting and fitted wardrobes. Accompanying the sleeping accommodation and adding the finishing touch to this magnificent home is a luxurious four-piece family bathroom suite boasting chic tiling to the walls and floor, underfloor heating, a heated towel rail, and water-resistant shutters. Externally, the residence is further enhanced by a substantial landscaped rear garden which presents the ultimate setting for al-fresco dining and entertaining. A neatly maintained lawn area is surrounded by raised composite decking, and the garden further boasts an impressive aluminium gazebo, three outdoor electrical sockets and an outside tap. To the front, a sizeable driveway provides ample off-road parking for three vehicles and also offers an EV charging point, whilst the garage accommodates additional storage space and comes complete with water and electric. The property further benefits from central heating and boasts a large combi boiler which is just five years old and has been serviced annually.