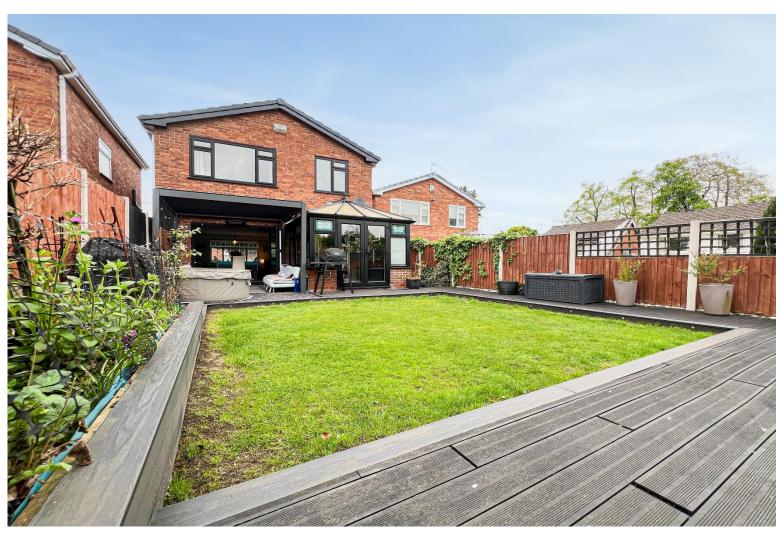

## **Description**

Nestled on Cuckoo Close in the ever-desirable area of Woolton, L25, is this truly stunning three bedroom detached residence, proudly presented to the sales market courtesy of appointed agents Move Residential. Boasting an attractive frontage exuding curb appeal, the property offers generous living proportions which have been thoughtfully designed to meet the needs of modern living. Showcasing immaculately finished interiors throughout, this promises to make a wonderful forever home for an extremely lucky family. Upon entering the property, you are greeted by an inviting entrance hall which makes a fabulous first impression, featuring a spectacular 7ft wine wall along with a hive thermostat and alarm. This leads you into a spacious and beautifully presented through lounge, which comfortably accommodates both a sitting and dining area. Finished in a tasteful neutral décor featuring attractive wood style flooring, an eye-catching electric fireplace and shutters, this offers a fabulous social setting for enjoying family mealtimes and entertaining guests. A set of bi-fold doors to the rear flood the space with natural light and provide seamless access out into the all weather aluminium pergola. Continuing through you will find a striking kitchen which has evidently been finished to high specifications, complete with a range of stylish fitted base and wall units, complementary Dekton worktops, and a selection of sleek appliances including an induction hob. The kitchen further enjoys the added luxury of underfloor heating which continues through to the insulated conservatory, providing a delightful alternative sitting area where views of the garden can be appreciated. Concluding the extensive ground floor is an elegant WC boasting a heated towel rail, a well-equipped utility room, and under stairs storage. The exceptional quality continues to the first floor where you will discover three generously sized double bedrooms, each impeccably presented and receiving plenty of daylight, with the master and second bedroom further enjoying plush carpeting and fitted wardrobes. Accompanying the sleeping accommodation and adding the finishing touch to this magnificent home is a luxurious four-piece family bathroom suite boasting chic tiling to the walls and floor, underfloor heating, a heated towel rail, and water-resistant shutters. Externally, the residence is further enhanced by a substantial landscaped rear garden which presents the ultimate setting for al-fresco dining and entertaining. A neatly maintained lawn area is surrounded by raised composite decking, and the garden further boasts an impressive aluminium gazebo, three outdoor electrical sockets and an outside tap. To the front, a sizeable driveway provides ample off-road parking for three vehicles and also offers an EV charging point, whilst the garage accommodates additional storage space and comes complete with water and electric. The property further benefits from central heating and boasts a large combi boiler which is just five years old and has been serviced annually.