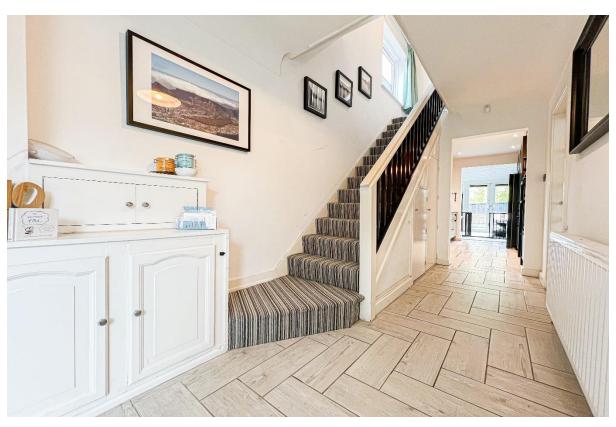

## **Description**

Nestled on Cuckoo Close in the ever-desirable area of Woolton, L25, is this truly stunning three bedroom detached residence, proudly presented to the sales market courtesy of appointed agents Move Residential. Boasting an attractive frontage exuding curb appeal, the property offers generous living proportions which have been thoughtfully designed to meet the needs of modern living. Showcasing immaculately finished interiors throughout, this promises to make a wonderful forever home for an extremely lucky family. Upon entering the property, you are greeted by an inviting entrance hall which makes a fabulous first impression, featuring a spectacular 7ft wine wall along with a hive thermostat and alarm. This leads you into a spacious and beautifully presented through lounge, which comfortably accommodates both a sitting and dining area. Finished in a tasteful neutral décor featuring attractive wood style flooring, an eye-catching electric fireplace and shutters, this offers a fabulous social setting for enjoying family mealtimes and entertaining guests. A set of bi-fold doors to the rear flood the space with natural light and provide seamless access out into the all weather aluminium pergola. Continuing through you will find a striking kitchen which has evidently been finished to high specifications, complete with a range of stylish fitted base and wall units, complementary Dekton worktops, and a selection of sleek appliances including an induction hob. The kitchen further enjoys the added luxury of underfloor heating which continues through to the insulated conservatory, providing a delightful alternative sitting area where views of the garden can be appreciated. Concluding the extensive ground floor is an elegant WC boasting a heated towel rail, a well-equipped utility room, and under stairs storage. The exceptional quality continues to the first floor where you will discover three generously sized double bedrooms, each impeccably presented and receiving plenty of daylight, with the master and second bedroom further enjoying plush carpeting and fitted wardrobes. Accompanying the sleeping accommodation and adding the finishing touch to this magnificent home is a luxurious four-piece family bathroom suite boasting chic tiling to the walls and floor, underfloor heating, a heated towel rail, and water-resistant shutters. Externally, the residence is further enhanced by a substantial landscaped rear garden which presents the ultimate setting for al-fresco dining and entertaining. A neatly maintained lawn area is surrounded by raised composite decking, and the garden further boasts an impressive aluminium gazebo, three outdoor electrical sockets and an outside tap. To the front, a sizeable driveway provides ample off-road parking for three vehicles and also offers an EV charging point, whilst the garage accommodates additional storage space and comes complete with water and electric. The property further benefits from central heating and boasts a large combi boiler which is just five years old and has been serviced annually.