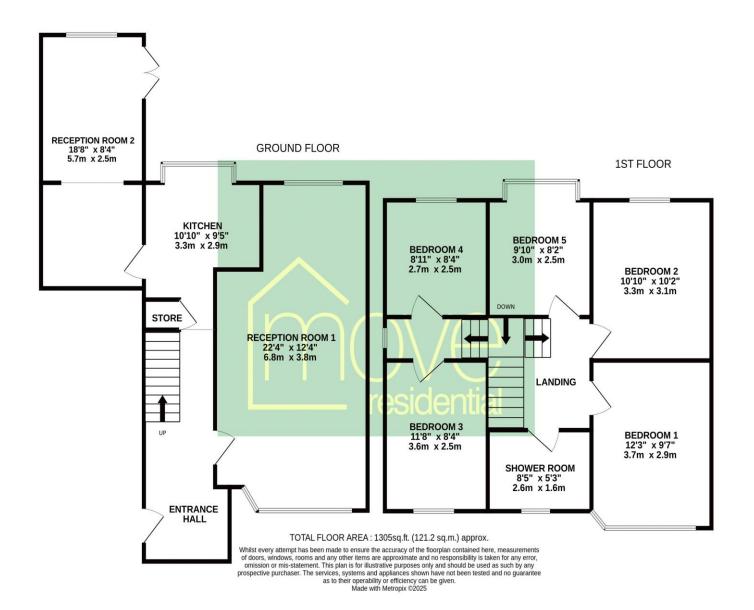

ll designated conservation areas due to the historical value of many of their buildings and green spaces are plentiful with Camphill and Woolton Woods, Allerton Towers, Reynolds Park and Belle Vale Park all within L25. Woolton Village has a regular farmers market, Tesco and Sainsburys stores, a thriving high street with popular local pubs, quality restaurants, the charming Woolton Picture House cinema and a library. Belle Vale Shopping Centre is also conveniently located. Schools in the area are highly regarded and include Gateacre Community Comprehensive School and St Francis Xavier's (SFX) College. Hunts Cross railway station provides a regular train service and road links to the M62 and John Lennon Airport put both of these and the City Centre within 15 minutes drive.

#### Floor Plan



## **EPC Summary**



#### Additional Information

These particulars are thought to be materially correct though their accuracy is not guaranteed and they do not form part of any contract. All measurements are approximate and we have not tested any fitted appliances, electrical or plumbing installation or central heating systems. Floor plans are for illustration purposes only and their accuracy is not guaranteed.