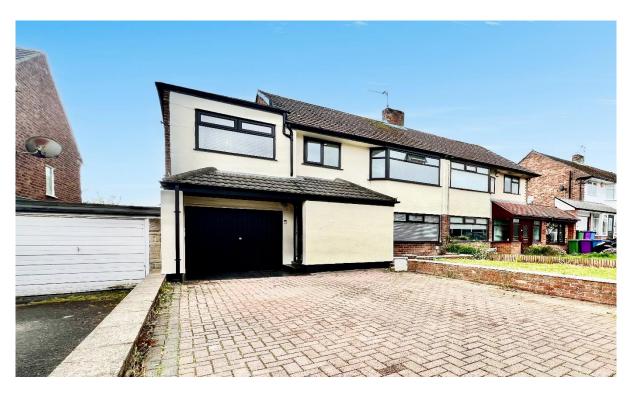

# Beechurst Road, Gateacre, Liverpool, L25 3QA

- Magnificent Five Bedroom Semi Detached Property
- Generously Proportioned & Immaculately Presented
- Sophisticated Fitted Kitchen & Elegant Dining Room
- Luxurious Contemporary Style Family Shower Room
- Enviable Location In The Desirable Area Of Gateacre
- Entrance Hall & Beautifully Finished Family Lounge
- Five Substantial & Impeccably Presented Bedrooms
- Flagged Rear Garden, Off-Road Parking & Garage

### **Description**

Standing proudly on Beechurst Road in the highly desirable area of Gateacre, L25, is this magnificent five bedroom semi detached residence, proudly presented to the sales market by appointed agents Move Residential. The property boasts an attractive frontage and has been extended to offer expansive living proportions within, thoughtfully designed to meet the needs of modern living. Showcasing immaculately presented interiors throughout, this promises to make an exceptional forever home for a very lucky family. Upon entering the property, you are greeted by an inviting entrance hall which leads through to a spacious family lounge. Bathed in natural light and enjoying a stylish décor featuring an eye-catching fireplace, this presents the perfect space to relax and unwind which feels both welcoming and luxurious. Following this is a sizable fitted kitchen complete with a range of sophisticated fitted base and wall units and complementary worktops providing plentiful surface space, leading into an elegant dining room which provides a fantastic social setting for enjoying family mealtimes and entertaining guests, enjoying a set of French doors which provide views and access out to the garden and flood the space with daylight. The property continues to impress as you ascend to the first floor, where you will discover five well-proportioned bedrooms, each impeccably presented featuring plush carpeting throughout. Accompanying the sleeping accommodation and adding the finishing touch to the interior of this fabulous home is a deluxe family shower room which boasts chic marble pattern tiling to the walls and floor. Externally, the property is further enhanced by a substantial flagged garden to the rear presenting the ideal spot for enjoying al-fresco dining and entertaining during the summer months. To the front, a driveway provides off-road parking, whilst a garage offers additional storage space.