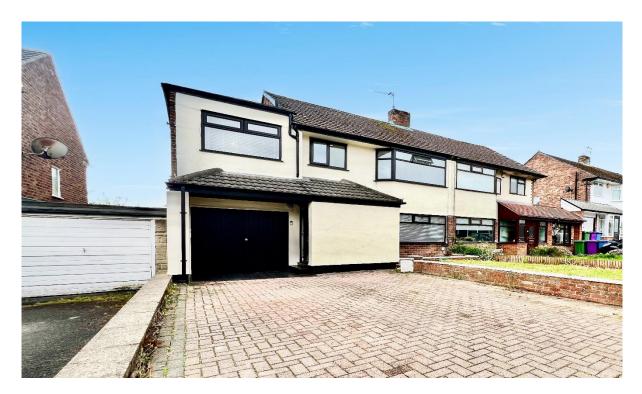

# Beechurst Road, Gateacre, Liverpool, L25 3QA

- Magnificent Five Bedroom Semi Detached Property
- Generously Proportioned & Immaculately Presented
- Sophisticated Fitted Kitchen & Elegant Dining Room
- Luxurious Contemporary Style Family Shower Room
- Enviable Location In The Desirable Area Of Gateacre
- Entrance Hall & Beautifully Finished Family Lounge
- Five Substantial & Impeccably Presented Bedrooms
- Flagged Rear Garden, Off-Road Parking & Garage

### Description

Standing proudly on Beechurst Road in the highly desirable area of Gateacre, L25, is this magnificent five bedroom semi detached residence, proudly presented to the sales market by appointed agents Move Residential. The property boasts an attractive frontage and has been extended to offer expansive living proportions within, thoughtfully designed to meet the needs of modern living. Showcasing immaculately presented interiors throughout, this promises to make an exceptional forever home for a very lucky family. Upon entering the property, you are greeted by an inviting entrance hall which leads through to a spacious family lounge. Bathed in natural light and enjoying a stylish décor featuring an eye-catching fireplace, this presents the perfect space to relax and unwind which feels both welcoming and luxurious. Following this is a sizable fitted kitchen complete with a range of sophisticated fitted base and wall units and complementary worktops providing plentiful surface space, leading into an elegant dining room which provides a fantastic social setting for enjoying family mealtimes and entertaining guests, enjoying a set of French doors which provide views and access out to the garden and flood the space with daylight. The property continues to impress as you ascend to the first floor, where you will discover five well-proportioned bedrooms, each impeccably presented featuring plush carpeting throughout. Accompanying the sleeping accommodation and adding the finishing touch to the interior of this fabulous home is a deluxe family shower room which boasts chic marble pattern tiling to the walls and floor. Externally, the property is further enhanced by a substantial flagged garden to the rear presenting the ideal spot for enjoying al-fresco dining and entertaining during the summer months. To the front, a driveway provides off-road parking, whilst a garage offers additional storage space.