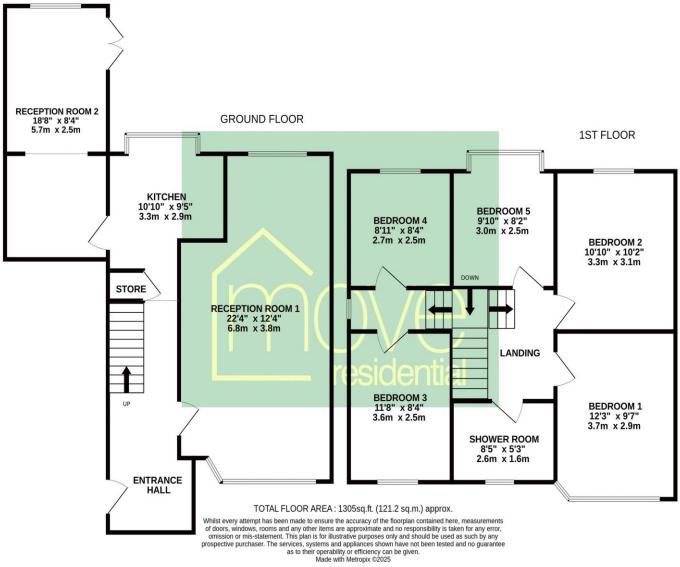

### Description

Standing proudly on Beechurst Road in the highly desirable area of Gateacre, L25, is this magnificent five bedroom semi detached residence, proudly presented to the sales market by appointed agents Move Residential. The property boasts an attractive frontage and has been extended to offer expansive living proportions within, thoughtfully designed to meet the needs of modern living. Showcasing immaculately presented interiors throughout, this promises to make an exceptional forever home for a very lucky family. Upon entering the property, you are greeted by an inviting entrance hall which leads through to a spacious family lounge. Bathed in natural light and enjoying a stylish décor featuring an eye-catching fireplace, this presents the perfect space to relax and unwind which feels both welcoming and luxurious. Following this is a sizable fitted kitchen complete with a range of sophisticated fitted base and wall units and complementary worktops providing plentiful surface space, leading into an elegant dining room which provides a fantastic social setting for enjoying family mealtimes and entertaining guests, enjoying a set of French doors which provide views and access out to the garden and flood the space with daylight. The property continues to impress as you ascend to the first floor, where you will discover five well-proportioned bedrooms, each impeccably presented featuring plush carpeting throughout. Accompanying the sleeping accommodation and adding the finishing touch to the interior of this fabulous home is a deluxe family shower room which boasts chic marble pattern tiling to the walls and floor. Externally, the property is further enhanced by a substantial flagged garden to the rear presenting the ideal spot for enjoying al-fresco dining and entertaining during the summer months. To the front, a driveway provides off-road parking, whilst a garage offers additional storage space.

#### Additional Information

These particulars are thought to be materially correct though their accuracy is not guaranteed and they do not form part of any contract. All measurements are approximate and we have not tested any fitted appliances, electrical or plumbing installation or central heating systems. Floor plans are for illustration purposes only and their accuracy is not guaranteed.