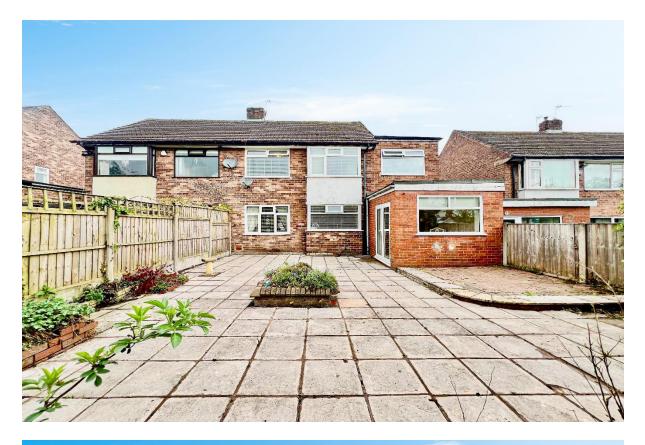

### Description

Standing proudly on Beechurst Road in the highly desirable area of Gateacre, L25, is this magnificent five bedroom semi detached residence, proudly presented to the sales market by appointed agents Move Residential. The property boasts an attractive frontage and has been extended to offer expansive living proportions within, thoughtfully designed to meet the needs of modern living. Showcasing immaculately presented interiors throughout, this promises to make an exceptional forever home for a very lucky family. Upon entering the property, you are greeted by an inviting entrance hall which leads through to a spacious family lounge. Bathed in natural light and enjoying a stylish décor featuring an eye-catching fireplace, this presents the perfect space to relax and unwind which feels both welcoming and luxurious. Following this is a sizable fitted kitchen complete with a range of sophisticated fitted base and wall units and complementary worktops providing plentiful surface space, leading into an elegant dining room which provides a fantastic social setting for enjoying family mealtimes and entertaining guests, enjoying a set of French doors which provide views and access out to the garden and flood the space with daylight. The property continues to impress as you ascend to the first floor, where you will discover five well-proportioned bedrooms, each impeccably presented featuring plush carpeting throughout. Accompanying the sleeping accommodation and adding the finishing touch to the interior of this fabulous home is a deluxe family shower room which boasts chic marble pattern tiling to the walls and floor. Externally, the property is further enhanced by a substantial flagged garden to the rear presenting the ideal spot for enjoying al-fresco dining and entertaining during the summer months. To the front, a driveway provides off-road parking, whilst a garage offers additional storage space.