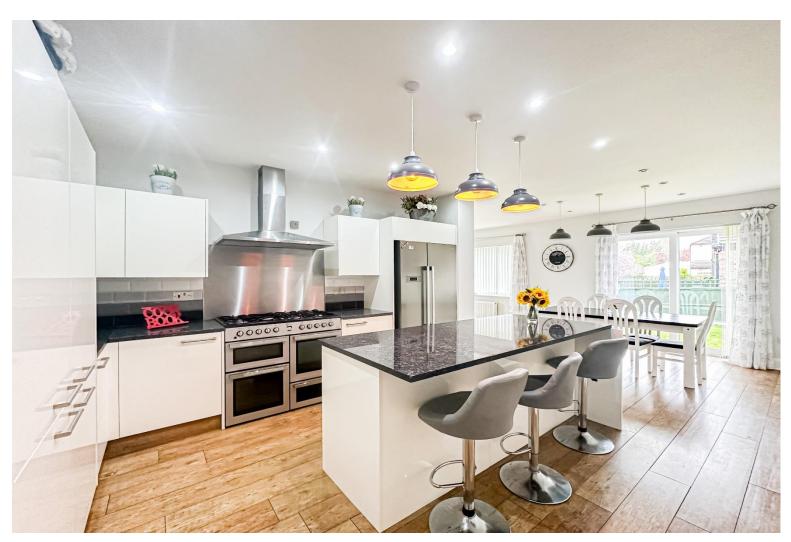

#### **Description**

This magnificent five bedroom semi detached residence, occupying a substantial plot on Grassendale Road in the highly desirable area of Grassendale, L19, is proudly showcased to the sales market courtesy of appointed agents Move Residential. Having been substantially extended, this property offers expansive living proportions which have been thoughtfully designed to meet the needs of modern living. Boasting immaculately presented interiors throughout, this promises to make a wonderful forever home for a very lucky family. Upon entering the property, you are greeted by an inviting entrance hall leading through to a bright and spacious family lounge which enjoys an eye-catching feature fireplace, presenting a welcoming space to relax and unwind. At the heart of the home is an open plan kitchen dining and living area which is certain to impress even the most discerning of buyers, finished to an impeccable standard featuring attractive wood style flooring and two sets of French doors which provide views and access out to the rear garden and flood the space with natural light. The kitchen is complete with a range of sleek fitted base and wall units, complementary worktops providing plentiful surface space, and a selection of sleek integrated appliances. There is a centre island incorporating a breakfast bar which offers the ideal spot for more casual dining, and the space offers ample room to accommodate both a formal dining table and sitting area, providing the ultimate social setting for enjoying family mealtimes and entertaining guests. Concluding the extensive ground floor is a well-equipped utility room along with a convenient WC. Ascending to the first floor, you will discover four spacious double bedrooms, each beautifully presented featuring plush carpeting throughout, along with a well-proportioned single room, currently in use as a study. The second and third bedrooms enjoy the added luxury of ensuite shower rooms, and adding the finishing touch to this remarkable residence is a contemporary style four-piece family bathroom suite, which the master bedroom benefits from direct access to. Externally, further enhancing this home is a vast garden which provides a fantastic outdoor space for the whole household to enjoy. An enormous lawn offers plenty of room for recreational activities, whilst a smartly flagged patio area presents a serene spot for al-fresco dining and entertaining. To the front, a substantial paved driveway provides ample off-road parking, whilst a garage offers an abundance of additional storage space.