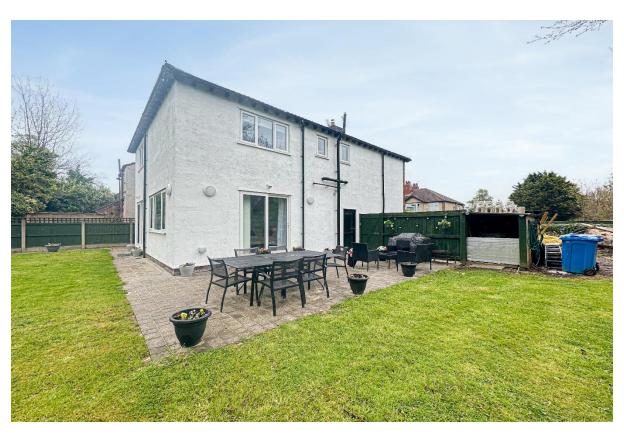

#### **Description**

This magnificent five bedroom semi detached residence, occupying a substantial plot on Grassendale Road in the highly desirable area of Grassendale, L19, is proudly showcased to the sales market courtesy of appointed agents Move Residential. Having been substantially extended, this property offers expansive living proportions which have been thoughtfully designed to meet the needs of modern living. Boasting immaculately presented interiors throughout, this promises to make a wonderful forever home for a very lucky family. Upon entering the property, you are greeted by an inviting entrance hall leading through to a bright and spacious family lounge which enjoys an eye-catching feature fireplace, presenting a welcoming space to relax and unwind. At the heart of the home is an open plan kitchen dining and living area which is certain to impress even the most discerning of buyers, finished to an impeccable standard featuring attractive wood style flooring and two sets of French doors which provide views and access out to the rear garden and flood the space with natural light. The kitchen is complete with a range of sleek fitted base and wall units, complementary worktops providing plentiful surface space, and a selection of sleek integrated appliances. There is a centre island incorporating a breakfast bar which offers the ideal spot for more casual dining, and the space offers ample room to accommodate both a formal dining table and sitting area, providing the ultimate social setting for enjoying family mealtimes and entertaining guests. Concluding the extensive ground floor is a well-equipped utility room along with a convenient WC. Ascending to the first floor, you will discover four spacious double bedrooms, each beautifully presented featuring plush carpeting throughout, along with a well-proportioned single room, currently in use as a study. The second and third bedrooms enjoy the added luxury of ensuite shower rooms, and adding the finishing touch to this remarkable residence is a contemporary style four-piece family bathroom suite, which the master bedroom benefits from direct access to. Externally, further enhancing this home is a vast garden which provides a fantastic outdoor space for the whole household to enjoy. An enormous lawn offers plenty of room for recreational activities, whilst a smartly flagged patio area presents a serene spot for al-fresco dining and entertaining. To the front, a substantial paved driveway provides ample off-road parking, whilst a garage offers an abundance of additional storage space.