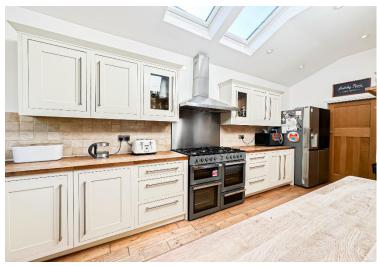

## **Description**

This truly exceptional four bedroom semi detached residence, enjoying an enviable location on North Sudley Road in the highly sought-after suburb of Aigburth, L17, is proudly showcased to the sales market courtesy of appointed agents Move Residential. This property has been substantially extended to offer vast and versatile living proportions set over three floors, which have been meticulously designed to meet the needs of modern family life. Boasting immaculate interiors finished to exemplary specifications throughout, this presents an opportunity not to be missed for those searching for their forever home in one of South Liverpool's most desired locations. Upon entering the residence you are greeted by an inviting entrance hall, featuring attractive wood style flooring which can be found throughout the ground floor, guiding you through to a spacious family lounge. Bathed in natural light courtesy of a box bay window, and impeccably finished in a tasteful décor which highlights the ornate ceiling detailing and exquisite feature fireplace, this presents an elegant setting for relaxing and entertaining guests. At the heart of the home is an open plan kitchen dining and living space which is certain to impress even the most discerning of buyers. An inviting sitting area centres around an eye-catching wood burner, and flowing seamlessly into a dining area and high-end kitchen complete with a range of stylish fitted base and wall units, complementary worktops providing plentiful surface space, and a selection of sleek integrated appliances. Two sets of french doors flood the space with daylight, one providing access to decking area and the other into a beautifully maintained conservatory which provides a delightful alternative sitting area where views of the rear garden can be enjoyed. Concluding the extensive ground floor is a well-equipped utility room and convenient WC. The outstanding quality continues to the first floor where you will discover two generously sized double bedrooms along with a well-proportioned single room, each finished to an immaculate standard and receiving plenty of natural light, accompanied by a luxurious three-piece family bathroom suite. The fabulous master bedroom is located at the pinnacle of the property on the second floor, enjoying the added luxury of a deluxe ensuite shower room. Externally, the residence is further enhanced by a landscaped rear garden, which consists of a neatly maintained lawn and decked area, presenting a charming outdoor space for the whole household to enjoy. To the front, a driveway provides ample off-road parking for two vehicles. A viewing is highly recommended to appreciate the expansive proportions and high quality finishes that this property has to offer, promising to make a magnificent future home for an extremely lucky family.