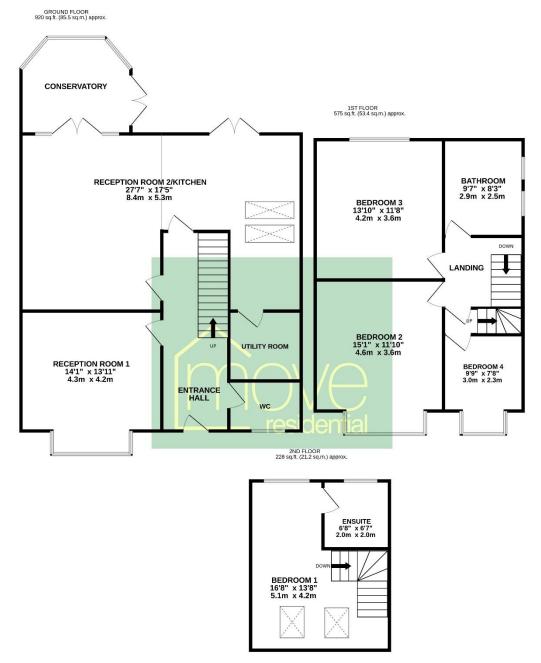

# Floor Plan

TOTAL FLOOR AREA: 1723 sq.ft. (160.1 sq.m.) approx.

Whilst every attempt has been made to ensure the accuracy of the floorplan contained here, measurements of doors, windows, rooms and any other items are approximate and no responsibility is taken for any error, omission or mis-statement. This plan is for illustrative purposes only and should be used as such by any prospective purchaser. The services, systems and appliances shown have not been tested and no guarantee as to their operability or efficiency can be given.