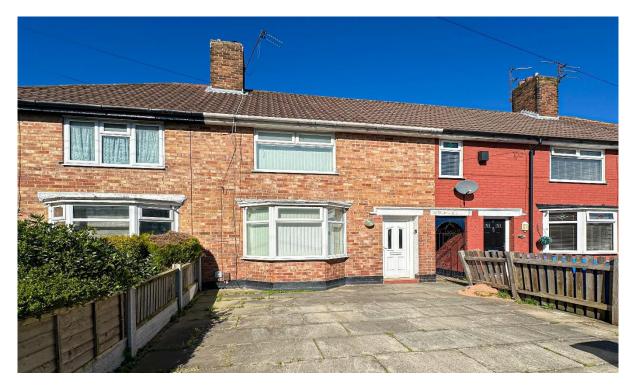

# Rothbury Road, Dovecot, Liverpool, L14 4AD

- Promising Three Bedroom Terrace Property
- Well-Proportioned With Plenty Of Potential
- Sizable Extended Kitchen With Fitted Units
- Three Bright & Generously Sized Bedrooms
- Located In The Residential Area Of Dovecot
- Entrance Hall & Bay-Fronted Family Lounge
- Ground Floor Three-Piece Family Bathroom
- Delightful Rear Garden & Off-Road Parking

## **Description**

Welcomed to the sales market by appointed agents Move Residential, is this promising three bedroom terrace home, located on Rothbury Road in the popular residential area of Dovecot, L14. Boasting generous living proportions throughout which are bursting with potential, this presents an opportunity not to be missed for those searching for a property they can put their own stamp on. An entrance hall greets you into the property, leading through to spacious bay-fronted family lounge which is followed by an extended kitchen, and a three-piece family bathroom suite. The sleeping accommodation is located to the first floor, made up of three well-proportioned bedrooms. Externally, the property further benefits from a delightful garden to the rear, as well as a substantial driveway which provides ample off-road parking.