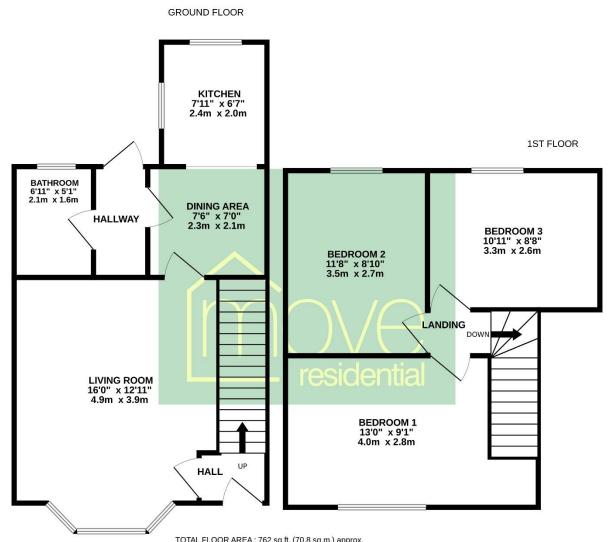

#### Floor Plan

TOTAL FLOOR AREA: 762 sq.ft. (70.8 sq.m.) approx.

Whilst every attempt has been made to ensure the accuracy of the floorpian contained here, measurements of doors, windows, rooms and any other items are approximate and no responsibility is taken for any error, omission or mis-statement. This plan is for illustrative purposes only and should be used as such by any prospective purchaser. The services, systems and appliances shown have not been tested and no guarantee as to their operability or efficiency can be given.