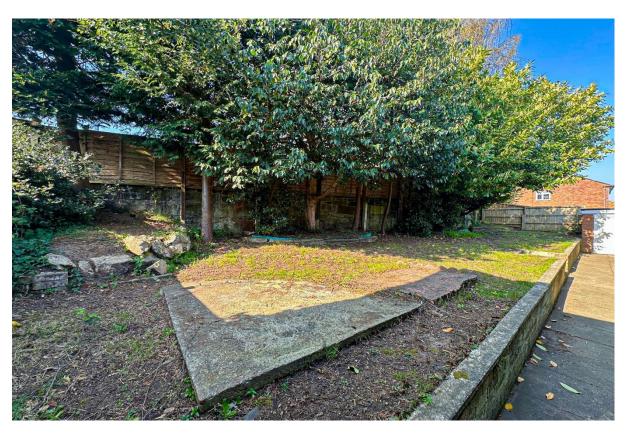

## **Description**

\*Available with no onward chain\*

Enjoying a prime location on Barnham Drive in the highly sought-after suburb of Childwall, L16, is this delightful three bedroom detached bungalow, welcomed to the sales market by appointed agents Move Residential. Offering generous living proportions which have been finished to an impeccable standard throughout, this promises to make a fantastic future home for a very lucky buyer. An inviting entrance hall greets you into the property, leading through to a spacious and beautifully presented family lounge, which enjoys a set of sliding doors to the rear, flooding the space with natural light and offering views of the garden. Finished in a tasteful neutral décor featuring plush carpeting, this presents a welcoming space to relax and entertain guests. A set of internal French doors provide access into the substantial kitchen diner which is complete with a range of modern fitted base and wall units and complementary worktops providing plentiful surface space. With ample room to accommodate a dining table, this provides a fabulous social space for sharing mealtimes with family and friends. The sleeping accommodation consists of two generously sized double bedrooms along with a wellproportioned single room, each immaculately presented and receiving an abundance of daylight. The master bedroom enjoys the added luxury of a deluxe ensuite shower room, and adding the finishing touch to the interior of this wonderful home is a contemporary style three-piece family bathroom suite. Externally, the property further benefits from a sizable rear garden which provides an idyllic spot for enjoying al-fresco dining during the warmer months. To the front, a driveway accommodates ample off-road parking, and there is an oversized garage which offers potential to convert the rear into a home office, whilst still retaining a full size, single garage space.