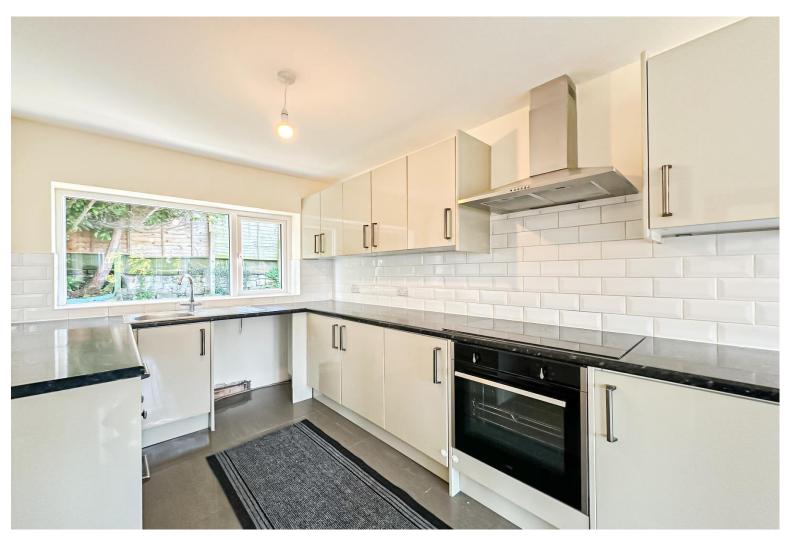

## **Description**

\*Available with no onward chain\*

Enjoying a prime location on Barnham Drive in the highly sought-after suburb of Childwall, L16, is this delightful three bedroom detached bungalow, welcomed to the sales market by appointed agents Move Residential. Offering generous living proportions which have been finished to an impeccable standard throughout, this promises to make a fantastic future home for a very lucky buyer. An inviting entrance hall greets you into the property, leading through to a spacious and beautifully presented family lounge, which enjoys a set of sliding doors to the rear, flooding the space with natural light and offering views of the garden. Finished in a tasteful neutral décor featuring plush carpeting, this presents a welcoming space to relax and entertain guests. A set of internal French doors provide access into the substantial kitchen diner which is complete with a range of modern fitted base and wall units and complementary worktops providing plentiful surface space. With ample room to accommodate a dining table, this provides a fabulous social space for sharing mealtimes with family and friends. The sleeping accommodation consists of two generously sized double bedrooms along with a wellproportioned single room, each immaculately presented and receiving an abundance of daylight. The master bedroom enjoys the added luxury of a deluxe ensuite shower room, and adding the finishing touch to the interior of this wonderful home is a contemporary style three-piece family bathroom suite. Externally, the property further benefits from a sizable rear garden which provides an idyllic spot for enjoying al-fresco dining during the warmer months. To the front, a driveway accommodates ample off-road parking, and there is an oversized garage which offers potential to convert the rear into a home office, whilst still retaining a full size, single garage space.