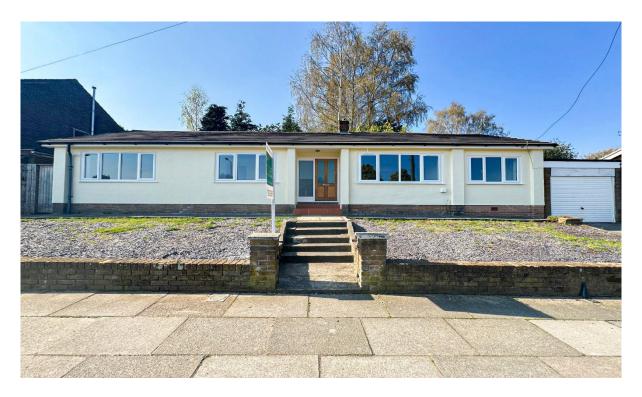

# Barnham Drive, Childwall, Liverpool, L16 5ES

- Delightful Three Bedroom Detached Bungalow
- Well-Proportioned & Immaculately Presented
- Substantial Modern Kitchen With Fitted Units
- Ensuite To Master & Family Bathroom Suite
- Prime Location In Desirable Area Of Childwall
- Hallway & Beautifully Finished Family Lounge
- Two Double Bedrooms & Large Single Room
- Sizable Garden, Off-Road Parking & Garage

## **Description**

\*Available with no onward chain\*

Enjoying a prime location on Barnham Drive in the highly sought-after suburb of Childwall, L16, is this delightful three bedroom detached bungalow, welcomed to the sales market by appointed agents Move Residential. Offering generous living proportions which have been finished to an impeccable standard throughout, this promises to make a fantastic future home for a very lucky buyer. An inviting entrance hall greets you into the property, leading through to a spacious and beautifully presented family lounge, which enjoys a set of sliding doors to the rear, flooding the space with natural light and offering views of the garden. Finished in a tasteful neutral décor featuring plush carpeting, this presents a welcoming space to relax and entertain guests. A set of internal French doors provide access into the substantial kitchen diner which is complete with a range of modern fitted base and wall units and complementary worktops providing plentiful surface space. With ample room to accommodate a dining table, this provides a fabulous social space for sharing mealtimes with family and friends. The sleeping accommodation consists of two generously sized double bedrooms along with a wellproportioned single room, each immaculately presented and receiving an abundance of daylight. The master bedroom enjoys the added luxury of a deluxe ensuite shower room, and adding the finishing touch to the interior of this wonderful home is a contemporary style three-piece family bathroom suite. Externally, the property further benefits from a sizable rear garden which provides an idyllic spot for enjoying al-fresco dining during the warmer months. To the front, a driveway accommodates ample off-road parking, and there is an oversized garage which offers potential to convert the rear into a home office, whilst still retaining a full size, single garage space.