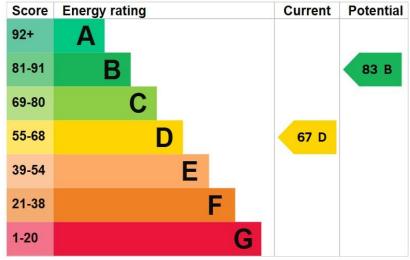

l home to the only remaining medieval church in Liverpool, Childwall and the areas around it offer a comfortable modern slice of Liverpool life with the security that buying in a long established area brings.

### Floor Plan



TOTAL FLOOR AREA: 1201 sq.ft. (111.6 sq.m.) approx.

Whilst every attempt has been made to ensure the accuracy of the floorplan contained here, measurements of doors, windows, rooms and any other terms are approximate and no responsibility is taken for any error, omission or mis-statement. This plan is for illustrative purposes only and should be used as such by any prospective purchaser. The services, systems and appliances shown have not been tested and no guarantee as to their operability or efficiency can be given.

Made with Metropix ©2025

## **EPC Summary**



#### **Additional Information**

These particulars are thought to be materially correct though their accuracy is not guaranteed and they do not form part of any contract. All measurements are approximate and we have not tested any fitted appliances, electrical or plumbing installation or central heating systems. Floor plans are for illustration purposes only and their accuracy is not guaranteed.