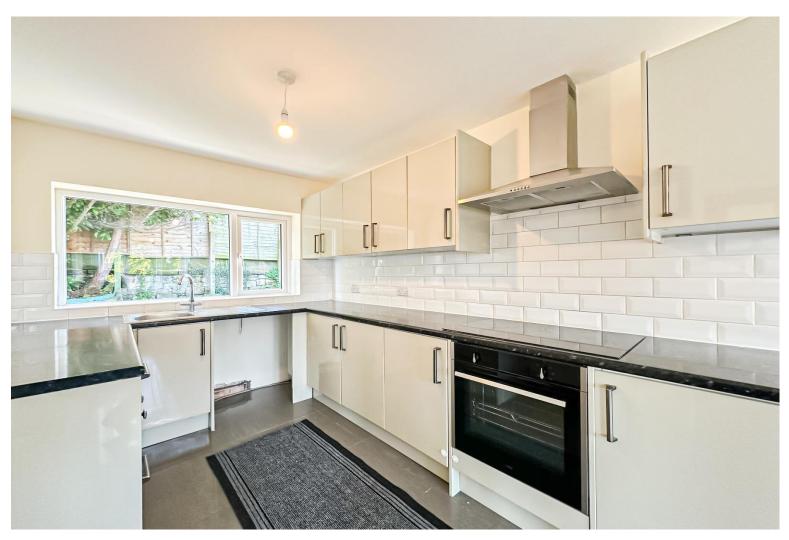

## **Description**

Enjoying a prime location on Barnham Drive in the highly sought-after suburb of Childwall, L16, is this delightful three bedroom detached bungalow, welcomed to the sales market by appointed agents Move Residential. Offering generous living proportions which have been finished to an impeccable standard throughout, this promises to make a fantastic future home for a very lucky buyer. An inviting entrance hall greets you into the property, leading through to a spacious and beautifully presented family lounge, which enjoys a set of sliding doors to the rear, flooding the space with natural light and offering views of the garden. Finished in a tasteful neutral décor featuring plush carpeting, this presents a welcoming space to relax and entertain guests. A set of internal French doors provide access into the substantial kitchen diner which is complete with a range of modern fitted base and wall units and complementary worktops providing plentiful surface space. With ample room to accommodate a dining table, this provides a fabulous social space for sharing mealtimes with family and friends. The sleeping accommodation consists of two generously sized double bedrooms along with a wellproportioned single room, each immaculately presented and receiving an abundance of daylight. The master bedroom enjoys the added luxury of a deluxe ensuite shower room, and adding the finishing touch to the interior of this wonderful home is a contemporary style three-piece family bathroom suite. Externally, the property further benefits from a sizable rear garden which provides an idyllic spot for enjoying al-fresco dining during the warmer months. To the front, a driveway accommodates ample off-road parking whilst a garage offers additional storage space.