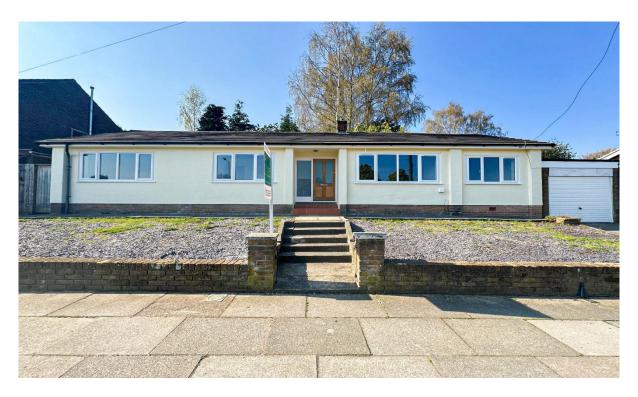

# Barnham Drive, Childwall, Liverpool, L16 5ES

- Delightful Three Bedroom Detached Bungalow
- Well-Proportioned & Immaculately Presented
- Substantial Modern Kitchen With Fitted Units
- Ensuite To Master & Family Bathroom Suite
- Prime Location In Desirable Area Of Childwall
- Hallway & Beautifully Finished Family Lounge
- Two Double Bedrooms & Large Single Room
- Sizable Garden, Off-Road Parking & Garage

## **Description**

Enjoying a prime location on Barnham Drive in the highly sought-after suburb of Childwall, L16, is this delightful three bedroom detached bungalow, welcomed to the sales market by appointed agents Move Residential. Offering generous living proportions which have been finished to an impeccable standard throughout, this promises to make a fantastic future home for a very lucky buyer. An inviting entrance hall greets you into the property, leading through to a spacious and beautifully presented family lounge, which enjoys a set of sliding doors to the rear, flooding the space with natural light and offering views of the garden. Finished in a tasteful neutral décor featuring plush carpeting, this presents a welcoming space to relax and entertain guests. A set of internal French doors provide access into the substantial kitchen diner which is complete with a range of modern fitted base and wall units and complementary worktops providing plentiful surface space. With ample room to accommodate a dining table, this provides a fabulous social space for sharing mealtimes with family and friends. The sleeping accommodation consists of two generously sized double bedrooms along with a wellproportioned single room, each immaculately presented and receiving an abundance of daylight. The master bedroom enjoys the added luxury of a deluxe ensuite shower room, and adding the finishing touch to the interior of this wonderful home is a contemporary style three-piece family bathroom suite. Externally, the property further benefits from a sizable rear garden which provides an idyllic spot for enjoying al-fresco dining during the warmer months. To the front, a driveway accommodates ample off-road parking whilst a garage offers additional storage space.