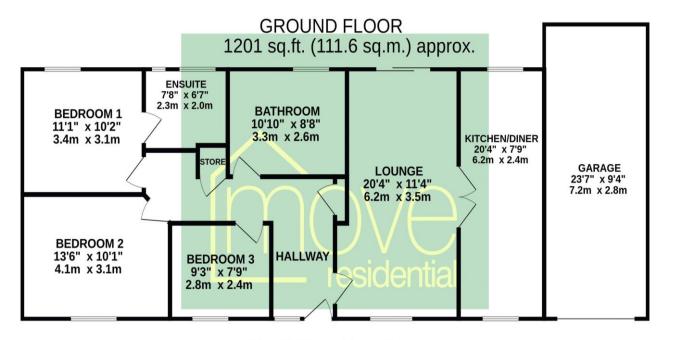

### Floor Plan

TOTAL FLOOR AREA: 1201 sq.ft. (111.6 sq.m.) approx.

Whilst every attempt has been made to ensure the accuracy of the floorplan contained here, measurements of doors, windows, rooms and any other terms are approximate and no responsibility is taken for any error, omission or mis-statement. This plan is for illustrative purposes only and should be used as such by any prospective purchaser. The services, systems and appliances shown have not been tested and no guarantee as to their operability or efficiency can be given.

Made with Metropix ©2025