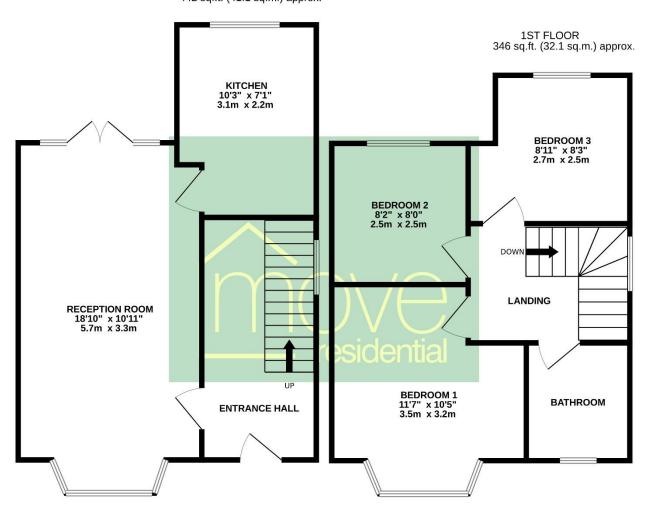

## Floor Plan

#### GROUND FLOOR 442 sq.ft. (41.1 sq.m.) approx.

TOTAL FLOOR AREA: 788 sq.ft. (73.2 sq.m.) approx.

Whilst every attempt has been made to ensure the accuracy of the floorplan contained here, measurements of doors, windows, rooms and any other items are approximate and no responsibility is taken for any error, omission or mis-statement. This plan is for illustrative purposes only and should be used as such by any prospective purchaser. The services, systems and appliances shown have not been tested and no guarantee as to their operability or efficiency can be given.

Made with Metropix ©2025