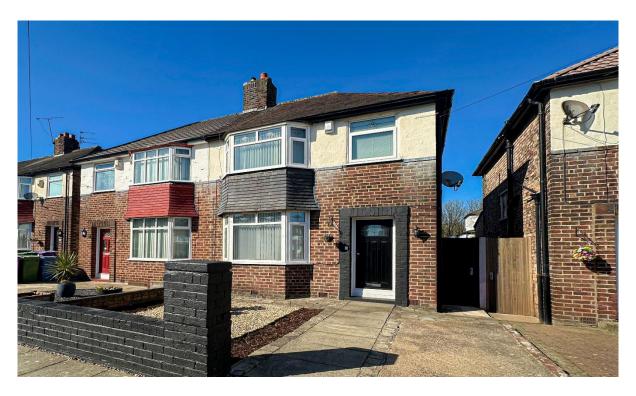

# Inchcape Road, Childwall, Liverpool, L16 3ND

- Delightful Three Bedroom Semi Detached Property
- Generously Proportioned & Impeccably Presented
- Modern Kitchen Complete With Stylish Fitted Units •
- Contemporary Style Three-Piece Bathroom Suite
- Enviably Located In Desirable Suburb Of Childwall
- Hallway & Spacious Bay-Fronted Through Lounge
- Two Substantial Double Bedrooms & Large Single
- Well-Maintained Rear Garden & Off-Road Parking

# **Description**

Enviably located on Inchcape Road in the sought-after suburb of Childwall, L16, is this delightful three bedroom semi detached home, proudly presented to the sales market by appointed agents Move Residential. Offering generously proportioned and impeccably presented accommodation throughout, this presents an opportunity not to be missed for those searching for their family home in one of South Liverpool's most favoured areas. Upon entering the property, you are greeted by an inviting entrance hall leading through to a spacious through reception room, comfortably accommodating both a sitting and dining area. A bay window to the front floods the room with natural light, whilst a set of French doors to the rear offer views and access out to the garden. Finished in a tasteful décor featuring attractive wood style flooring and an eye-catching fireplace, this presents a charming space to relax and enjoy mealtimes with family and friends. Following this is a modern kitchen complete with a range of stylish fitted base and wall units and complementary worktops providing plentiful surface space. The property continues to impress as you ascend to the first floor, where you will discover two generously sized double bedrooms and a well-proportioned single room, each beautifully presented featuring plush carpeting through and receiving plenty of daylight. Accompanying the sleeping accommodation and adding the finishing touch to the interior of this wonderful home is a contemporary style three-piece family bathroom suite. Externally, the property further benefits from a sizable rear garden which presents a fantastic outdoor space for the whole household to enjoy, consisting of a neatly maintained lawn and patio area. To the front, a driveway provides ample off-road parking.