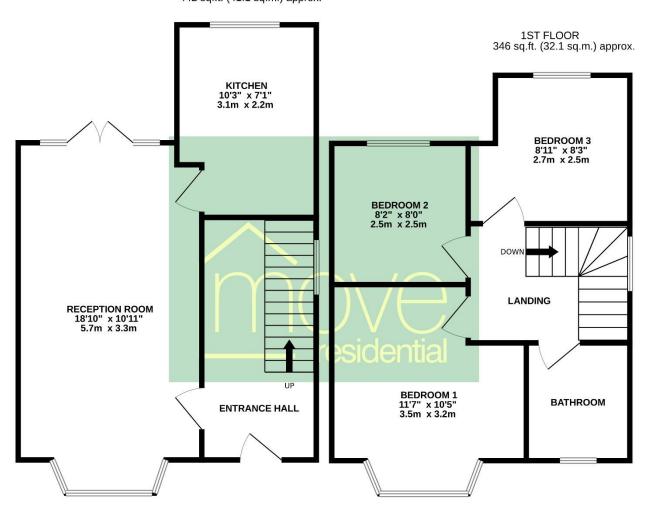

# Floor Plan

#### GROUND FLOOR 442 sq.ft. (41.1 sq.m.) approx.

TOTAL FLOOR AREA: 788 sq.ft. (73.2 sq.m.) approx.

Whilst every attempt has been made to ensure the accuracy of the floorplan contained here, measurements of doors, windows, rooms and any other items are approximate and no responsibility is taken for any error, omission or mis-statement. This plan is for illustrative purposes only and should be used as such by any prospective purchaser. The services, systems and appliances shown have not been tested and no guarantee as to their operability or efficiency can be given.

Made with Metropix ©2025