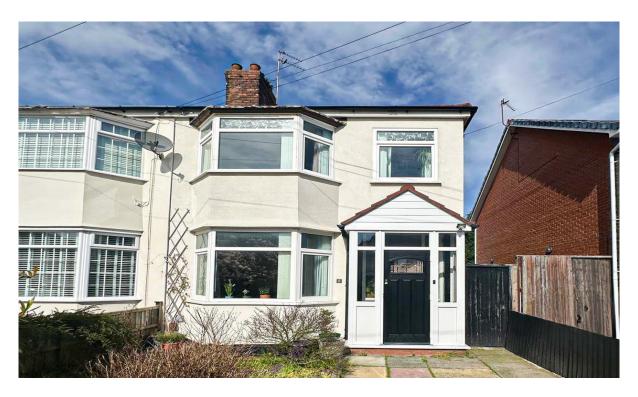

## Ventnor Road, Wavertree, Liverpool, L15 4JF

- Fabulous Three Bedroom Semi Detached Property
- Generously Proportioned & Impeccably Finished
- Extended Modern Open Plan Kitchen Diner & WC
- Contemporary Style Three-Piece Bathroom Suite
- Located In Popular Residential Area of Wavertree
- Entrance Hall & Welcoming Bay-Fronted Lounge
- Two Spacious Double Bedrooms & Large Single
- Delightful Garden To Rear & Off-Road Parking

### **Description**

Move Residential are thrilled to present to the sales market this fabulous three bedroom semi detached home, enjoying a prime location in the highly favoured residential area of Wavertree, L15. The property boasts generous and impeccably presented living proportions which have been thoughtfully designed to meet the needs of modern living, promising to make a wonderful future home for a growing family. Upon entering the property you are greeted by an inviting entrance hall which leads through to a stunning family lounge, awash with natural light courtesy of a bay window. Enjoying a tasteful décor featuring plush carpeting and an exquisite fireplace, this presents a space to relax and entertain guests which exudes both a warm and stylish ambiance. The rear of the property has been extended and opened up to create an expansive kitchen and dining area which is certain to impress, offering a fantastic social setting for enjoying family mealtimes and entertaining guests. The kitchen is complete with a range of modern fitted base and wall units and plentiful surface space, whilst the dining area enjoys a set of French doors providing views and access out to the rear garden. A convenient WC concludes the ground floor. Ascending to the first floor, you will find two generously sized double bedrooms and a well-proportioned single room, each beautifully finished and receiving plenty of natural light, with the master bedroom enjoying a bay window. Accompanying the sleeping accommodation and adding the finishing touch to the interior of the property is a deluxe three-piece family bathroom suite. Externally, this home is enhanced by a sizable rear garden which offers a fantastic outdoor space for the whole household to enjoy, consisting of a neatly maintained lawn and smartly flagged patio area. To the front of the property, a driveway provides ample off-road parking.