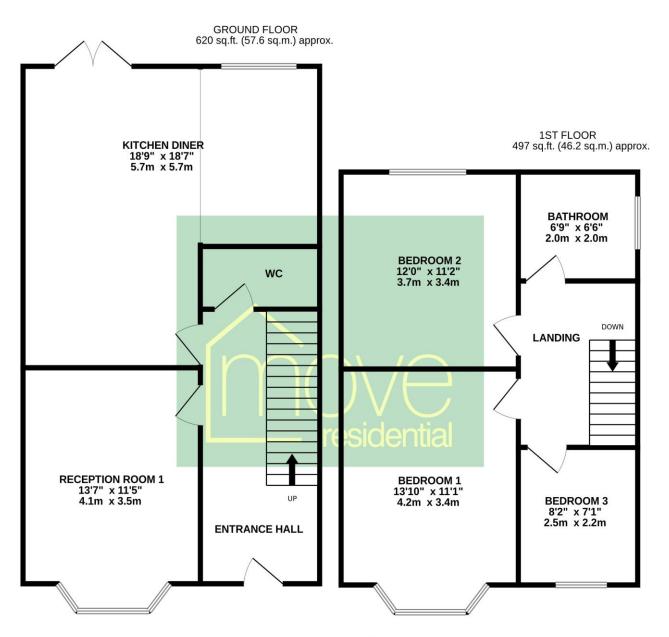

#### Floor Plan

TOTAL FLOOR AREA: 1117 sq.ft. (103.8 sq.m.) approx.

Whilst every attempt has been made to ensure the accuracy of the floorplan contained here, measurements of doors, windows, rooms and any other items are approximate and no responsibility is taken for any error, omission or mis-statement. This plan is for illustrative purposes only and should be used as such by any prospective purchaser. The services, systems and appliances shown have not been tested and no guarantee as to their operability or efficiency can be given.

Made with Metropix ©2025