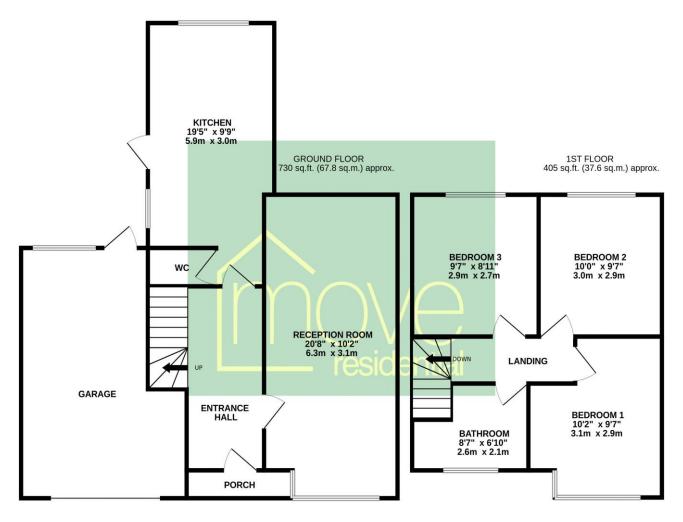

TOTAL FLOOR AREA : 1135 sq.ft. (105.4 sq.m.) approx.

Whilst every attempt has been made to ensure the accuracy of the floorplan contained here, measurements of doors, windows, rooms and any other items are approximate and no responsibility is taken for any error, omission or mis-statement. This plan is for illustrative purposes only and should be used as such by any prospective purchaser. The services, systems and appliances shown have not been tested and no guarantee as to their operability or flicency can be given. Made with Metropix ©2025