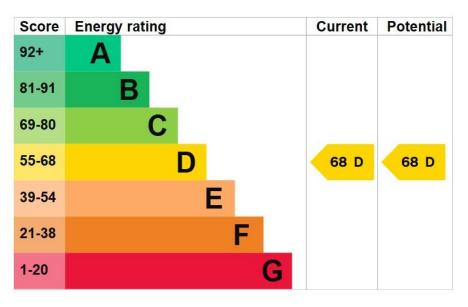

in the area include Bishop Martin & Much Woolton. Hunts Cross railway station provides a regular train service and road links to the M62 and John Lennon Airport put both of these and the City Centre within 15 minutes drive.





TOTAL FLOOR AREA : 1135 sq.ft. (105.4 sq.m.) approx.

Whilst every attempt has been made to ensure the accuracy of the floorplan contained here, measurements of doors, windows, rooms and any other items are approximate and no responsibility is taken for any error, omission or mis-statement. This plan is for illustrative purposes only and should be used as such by any prospective purchaser. The services, systems and appliances shown have not been tested and no guarantee as to their operability or flicency can be given. Made with Metropix ©2025

## **EPC** Summary



#### Additional Information

These particulars are thought to be materially correct though their accuracy is not guaranteed and they do not form part of any contract. All measurements are approximate and we have not tested any fitted appliances, electrical or plumbing installation or central heating systems. Floor plans are for illustration purposes only and their accuracy is not guaranteed.