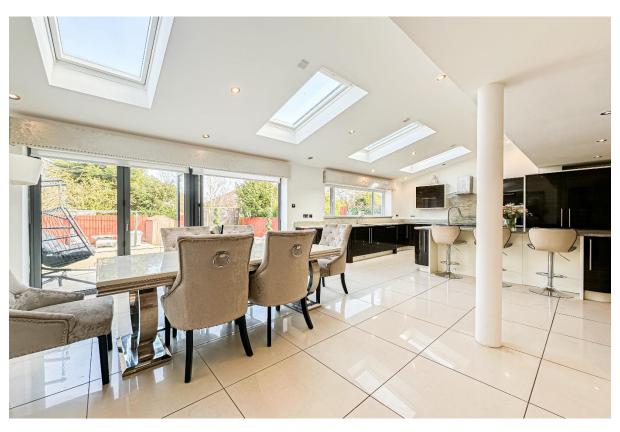

## **Description**

Standing proudly on Woolton Hill Road in the highly coveted area of Woolton, L25, is this magnificent five bedroom semi detached residence, proudly showcased to the sales market by appointed agents Move Residential. The property boasts an imposing frontage and has been substantially extended to offer expansive living proportions which are thoughtfully designed to meet the needs of modern living. Offering exquisite interiors finished to the most exemplary specifications throughout, this promises to make a truly exceptional forever home for an extremely lucky family. You are greeted into the residence by an elegant hallway which sets a precedent for the accommodation to follow, leading into a stunning family lounge which is bathed in natural light courtesy of a bay window. Beautifully finished in a tasteful décor, this presents an inviting space to relax and entertain guests which feels both welcoming and luxurious. At the heart of the home is a sensational open plan kitchen dining and living space which is certain to impress even the most discerning of buyers, immaculately presented boasting skylights which illuminate the room in daylight, and a set of bi-fold doors providing seamless transition between the inside and outside. The kitchen has evidently been designed to the very highest of standards, complete with a vast array of sophisticated fitted base and wall units, complementary worktops providing plentiful surface space, and a selection of sleek integrated appliances. There is a spectacular centre island which incorporates a breakfast bar, ideal for more casual dining, and this vast space comfortably accommodates both a sitting and dining area, presenting the ultimate versatile social setting, equally suited to enjoying intimate family mealtimes and hosting on a grander scale. Concluding the extensive ground floor is the garage conversion which offers a bright and airy gym complete with stylish fitted storage units, which would also make a brilliant study for those who work remotely. The outstanding quality continues to the first floor where you will find four generously sized double bedrooms and a well-proportioned single room, each impeccably presented featuring plush carpeting throughout. The main bedroom is complete with a modern ensuite shower room, and there is a showstopping four-piece family bathroom suite featuring chic tiling to the walls and floor, a walk-in shower unit and raised bathtub. The pinnacle of the property is home to the fabulous master bedroom, flooded with natural light and finished in a sumptuous décor, enjoying the added luxury of contemporary style ensuite facilities along with a walk-in wardrobe. Externally, the residence is further enhanced by a substantial rear garden providing a fantastic outdoor space for the whole household to enjoy. A smartly flagged patio area presents a serene spot for al-fresco dining and entertaining during the summer months, with steps down to a neatly maintained lawn offering plentiful room for recreational activities. To the front, a sizable driveway provides ample off-road parking, secured by electric gates. A viewing is highly recommended to fully appreciate the expansive proportions and exceptional quality finishes that this enviable property has to offer.