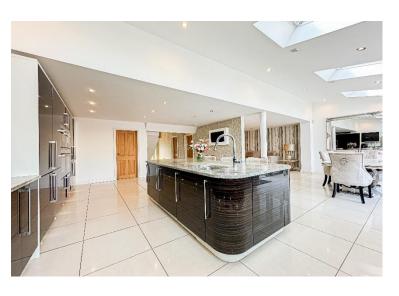

## **Description**

Standing proudly on Woolton Hill Road in the highly coveted area of Woolton, L25, is this magnificent five bedroom semi detached residence, proudly showcased to the sales market by appointed agents Move Residential. The property boasts an imposing frontage and has been substantially extended to offer expansive living proportions which are thoughtfully designed to meet the needs of modern living. Offering exquisite interiors finished to the most exemplary specifications throughout, this promises to make a truly exceptional forever home for an extremely lucky family. You are greeted into the residence by an elegant hallway which sets a precedent for the accommodation to follow, leading into a stunning family lounge which is bathed in natural light courtesy of a bay window. Beautifully finished in a tasteful décor, this presents an inviting space to relax and entertain guests which feels both welcoming and luxurious. At the heart of the home is a sensational open plan kitchen dining and living space which is certain to impress even the most discerning of buyers, immaculately presented boasting skylights which illuminate the room in daylight, and a set of bi-fold doors providing seamless transition between the inside and outside. The kitchen has evidently been designed to the very highest of standards, complete with a vast array of sophisticated fitted base and wall units, complementary worktops providing plentiful surface space, and a selection of sleek integrated appliances. There is a spectacular centre island which incorporates a breakfast bar, ideal for more casual dining, and this vast space comfortably accommodates both a sitting and dining area, presenting the ultimate versatile social setting, equally suited to enjoying intimate family mealtimes and hosting on a grander scale. Concluding the extensive ground floor is the garage conversion which offers a bright and airy gym complete with stylish fitted storage units, which would also make a brilliant study for those who work remotely. The outstanding quality continues to the first floor where you will find four generously sized double bedrooms and a well-proportioned single room, each impeccably presented featuring plush carpeting throughout. The main bedroom is complete with a modern ensuite shower room, and there is a showstopping four-piece family bathroom suite featuring chic tiling to the walls and floor, a walk-in shower unit and raised bathtub. The pinnacle of the property is home to the fabulous master bedroom, flooded with natural light and finished in a sumptuous décor, enjoying the added luxury of contemporary style ensuite facilities along with a walk-in wardrobe. Externally, the residence is further enhanced by a substantial rear garden providing a fantastic outdoor space for the whole household to enjoy. A smartly flagged patio area presents a serene spot for al-fresco dining and entertaining during the summer months, with steps down to a neatly maintained lawn offering plentiful room for recreational activities. To the front, a sizable driveway provides ample off-road parking, secured by electric gates. A viewing is highly recommended to fully appreciate the expansive proportions and exceptional quality finishes that this enviable property has to offer.