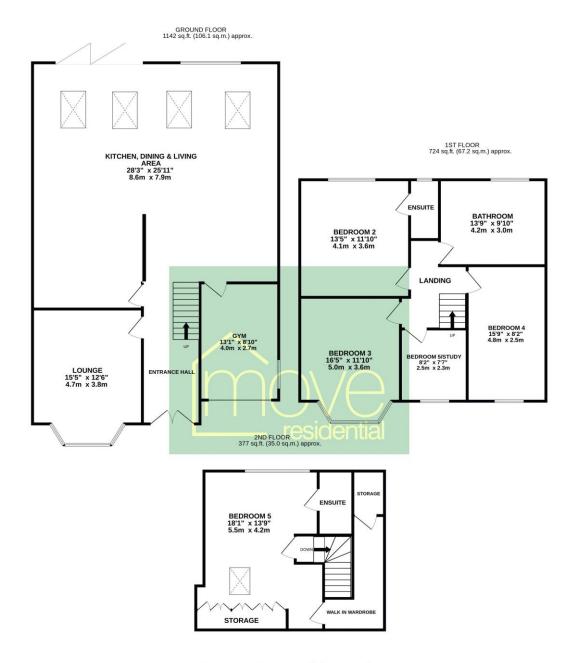

## Floor Plan

TOTAL FLOOR AREA: 2243 sq.ft. (208.4 sq.m.) approx.

Whilst every attempt has been made to ensure the accuracy of the floorplan contained here, measurements of doors, windows, rooms and any other items are approximate and no responsibility is taken for any error, omission or mis-statement. This plan is for illustrative purposes only and should be used as such by any prospective purchaser. The services, systems and appliances shown have not been tested and no guarantee as to their operability or efficiency can be given.

Made with Metropix \$2025