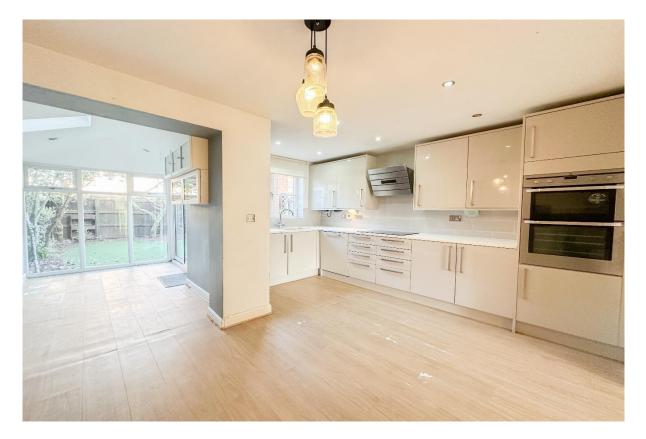

#### Description

Move Residential are thrilled to welcome to the sales market this delightful four bedroom town house, situated in the highly desirable area of Cressington Heath, L19. Offered for sale with no onward chain, the property offers generously proportioned and beautifully presented accommodation set over three floors, promising to make a fantastic future home for a lucky family. You are greeted into the home by a bright and spacious lounge enjoying attractive wood style flooring which continues through to the modern kitchen diner, complete with a range of stylish fitted base and wall units, complementary worktops providing plentiful surface space and a selection of sleek integrated appliances. With ample room to accommodate a dining table, this provides a fabulous social space for enjoying family mealtimes and cooking in company. The kitchen flows seamlessly into a well-maintained conservatory, providing a charming alternative sitting area where views of the lovely rear garden can be enjoyed. Concluding the ground floor is a convenient WC. Continuing up to the first floor, you will discover a secondary reception room which provides a welcoming space to relax and entertain guests, enjoying a set of french doors which open out to a juliet balcony, flooding the space with natural light. Accompanying the lounge is the first of four well-proportioned bedrooms, complete with the added luxury of a deluxe ensuite shower room. At the pinnacle of the property, the second floor is home to the remaining sleeping accommodation, along with a contemporary style three-piece family bathroom suite. Externally, this residence further benefits from a sizable rear garden featuring a low-maintenance artificial lawn, and setting this property aside is the private terraced area which is located above the detached garage. Accessed via a set of steel stairs, this offers an impressive setting for al-fresco dining.