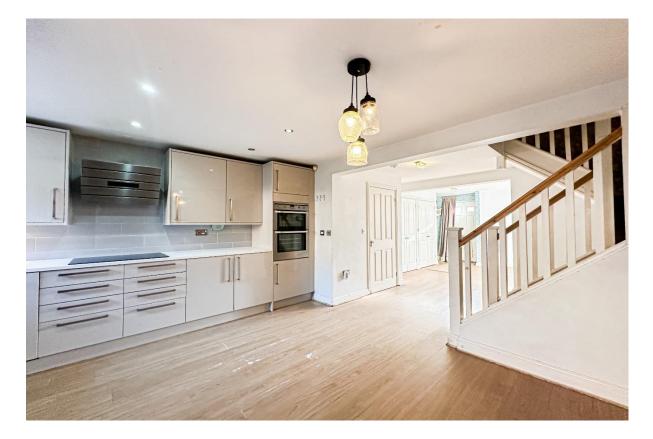

#### Description

Move Residential are thrilled to welcome to the sales market this delightful four bedroom town house, situated in the highly desirable area of Cressington Heath, L19. Offered for sale with no onward chain, the property offers generously proportioned and beautifully presented accommodation set over three floors, promising to make a fantastic future home for a lucky family. You are greeted into the home by a bright and spacious lounge enjoying attractive wood style flooring which continues through to the modern kitchen diner, complete with a range of stylish fitted base and wall units, complementary worktops providing plentiful surface space and a selection of sleek integrated appliances. With ample room to accommodate a dining table, this provides a fabulous social space for enjoying family mealtimes and cooking in company. The kitchen flows seamlessly into a well-maintained conservatory, providing a charming alternative sitting area where views of the lovely rear garden can be enjoyed. Concluding the ground floor is a convenient WC. Continuing up to the first floor, you will discover a secondary reception room which provides a welcoming space to relax and entertain guests, enjoying a set of french doors which open out to a juliet balcony, flooding the space with natural light. Accompanying the lounge is the first of four well-proportioned bedrooms, complete with the added luxury of a deluxe ensuite shower room. At the pinnacle of the property, the second floor is home to the remaining sleeping accommodation, along with a contemporary style three-piece family bathroom suite. Externally, this residence further benefits from a sizable rear garden featuring a low-maintenance artificial lawn, and setting this property aside is the private terraced area which is located above the detached garage. Accessed via a set of steel stairs, this offers an impressive setting for al-fresco dining.