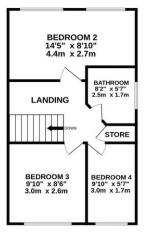

2ND FLOOR 383 sq.ft. (35.6 sq.m.) approx.

TOTAL FLOOR AREA : 1410sq.ft. (131.0 sq.m.) approx.

Whilst every attempt has been made to ensure the accuracy of the floorplan contained here, measurements of dors, windows, rooms and any other items are approximate and no responsibility is taken for any error, omission or mis-statement. This plan is for illustrative purposes only and should be used as such by any prospective purchaser. The services, systems and appliances shown have not been tested and no guarantee as to their operability or flicency can be given. Made with Metropix ©2025