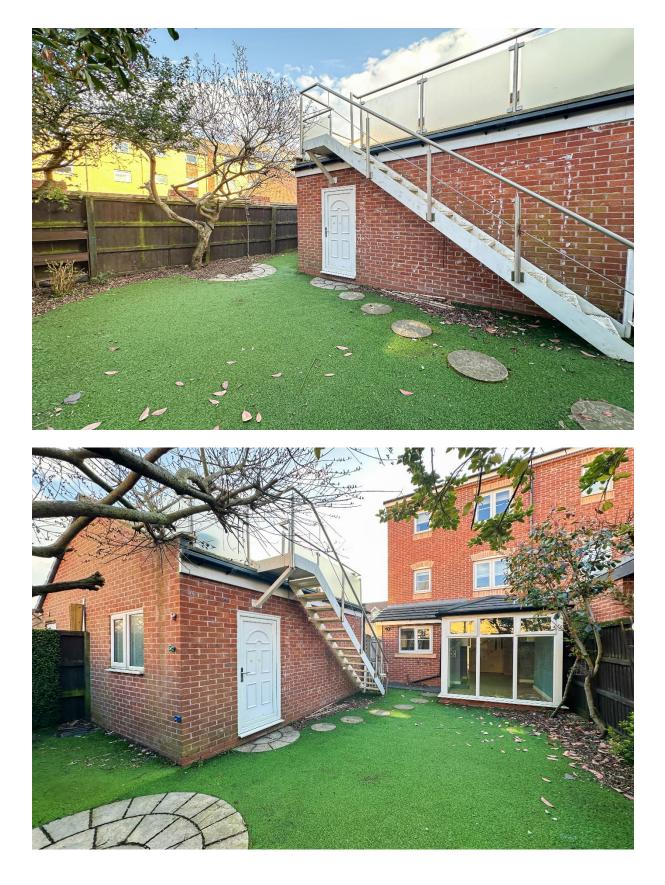

#### Description

Move Residential are thrilled to welcome to the sales market this delightful four bedroom town house, situated in the highly desirable area of Cressington Heath, L19. Offered for sale with no onward chain, the property offers generously proportioned and beautifully presented accommodation set over three floors, promising to make a fantastic future home for a lucky family. You are greeted into the home by a bright and spacious lounge enjoying attractive wood style flooring which continues through to the modern kitchen diner, complete with a range of stylish fitted base and wall units, complementary worktops providing plentiful surface space and a selection of sleek integrated appliances. With ample room to accommodate a dining table, this provides a fabulous social space for enjoying family mealtimes and cooking in company. The kitchen flows seamlessly into a well-maintained conservatory, providing a charming alternative sitting area where views of the lovely rear garden can be enjoyed. Concluding the ground floor is a convenient WC. Continuing up to the first floor, you will discover a secondary reception room which provides a welcoming space to relax and entertain guests, enjoying a set of french doors which open out to a juliet balcony, flooding the space with natural light. Accompanying the lounge is the first of four well-proportioned bedrooms, complete with the added luxury of a deluxe ensuite shower room. At the pinnacle of the property, the second floor is home to the remaining sleeping accommodation, along with a contemporary style three-piece family bathroom suite. Externally, this residence further benefits from a sizable rear garden featuring a low-maintenance artificial lawn, and setting this property aside is the private terraced area which is located above the detached garage. Accessed via a set of steel stairs, this offers an impressive setting for al-fresco dining.