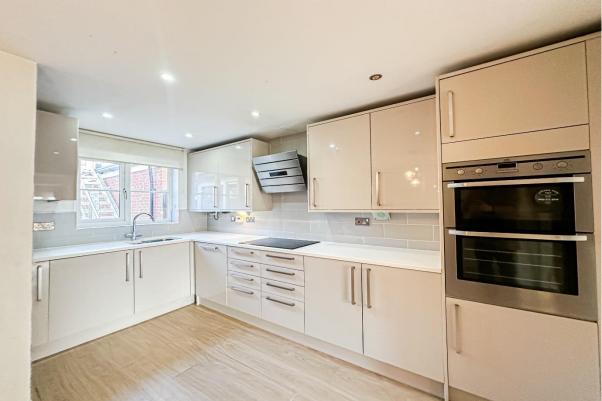

#### Description

Move Residential are thrilled to welcome to the sales market this delightful four bedroom town house, situated in the highly desirable area of Cressington Heath, L19. Offered for sale with no onward chain, the property offers generously proportioned and beautifully presented accommodation set over three floors, promising to make a fantastic future home for a lucky family. You are greeted into the home by a bright and spacious lounge enjoying attractive wood style flooring which continues through to the modern kitchen diner, complete with a range of stylish fitted base and wall units, complementary worktops providing plentiful surface space and a selection of sleek integrated appliances. With ample room to accommodate a dining table, this provides a fabulous social space for enjoying family mealtimes and cooking in company. The kitchen flows seamlessly into a well-maintained conservatory, providing a charming alternative sitting area where views of the lovely rear garden can be enjoyed. Concluding the ground floor is a convenient WC. Continuing up to the first floor, you will discover a secondary reception room which provides a welcoming space to relax and entertain guests, enjoying a set of french doors which open out to a juliet balcony, flooding the space with natural light. Accompanying the lounge is the first of four well-proportioned bedrooms, complete with the added luxury of a deluxe ensuite shower room. At the pinnacle of the property, the second floor is home to the remaining sleeping accommodation, along with a contemporary style three-piece family bathroom suite. Externally, this residence further benefits from a sizable rear garden featuring a low-maintenance artificial lawn, and setting this property aside is the private terraced area which is located above the detached garage. Accessed via a set of steel stairs, this offers an impressive setting for al-fresco dining.