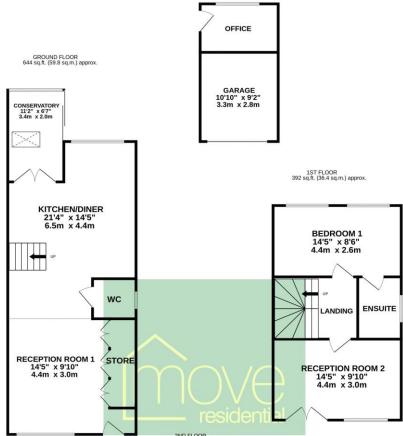

2ND FLOOR 383 sq.ft. (35.6 sq.m.) approx.

TOTAL FLOOR AREA : 1410sq.ft. (131.0 sq.m.) approx.

Whilst every attempt has been made to ensure the accuracy of the floorplan contained here, measurements of dors, windows, rooms and any other items are approximate and no responsibility is taken for any error, omission or mis-statement. This plan is for illustrative purposes only and should be used as such by any prospective purchaser. The services, systems and appliances shown have not been tested and no guarantee as to their operability or flicency can be given. Made with Metropix ©2025