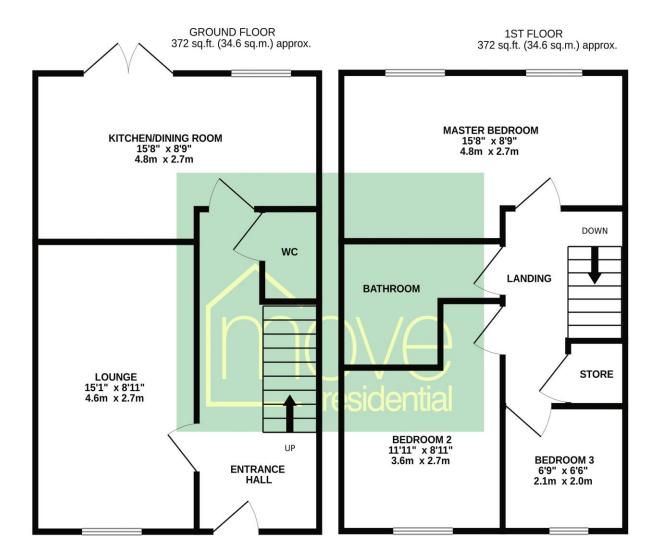

## Floor Plan

TOTAL FLOOR AREA: 745 sq.ft. (69.2 sq.m.) approx.

Whilst every attempt has been made to ensure the accuracy of the floorplan contained here, measurements of doors, windows, rooms and any other items are approximate and no responsibility is taken for any error, omission or mis-statement. This plan is for illustrative purposes only and should be used as such by any prospective purchaser. The services, systems and appliances shown have not been tested and no guarantee as to their operability or efficiency can be given.